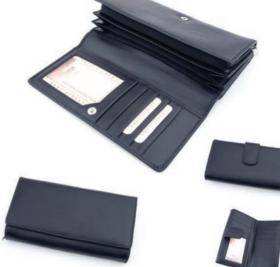

### **Business Card Holders**













## ACCESSORIES





























Leather case for glasses closed with snap. PF, DW, DWL color palette



Leather case for glasses closed with snap. PF, DW, DWL color palette

width: 175 mm height: 75 mm

059 E

Eyepatch. 🧇 DF, DW, DWL color palette



223 E

width: 70 mm height: 120 mm





Mobile phone holder. 🤣 DF, DW, DWL color palette

028 E width: 60 mm height: 110 mm

Mobile phone holder closed with a flap. OF, DW, DWL color palette

150 E width: 65 mm height: 85 mm

Pouch for money or small items.

DF, DW, DWL color palette

114 W Lipsticks holder with small mirror inside. width: 95 mm height: 70 mm 👎 DF, DW, DWL color palette

48







## KEY HOLDERS

## Key Holders





## BELTS





# NEW PRODUCTS

## New Products







172 D/PIK width: 185 mm height: 100 mm

Wallet made of Italian leather quilted. Inside it has 4 large bill compartments, 1 zippered pocket, 2 other pockets and 12 slots for credit cards. The whole with zippered closure.

322D width: mm height: mm

9

The two sided wallet. Inside it has 2 large bill compartments, pocket for coins with zipper closure, 12 slots for credit cards, 2 ID windows and 4 other pockets. Wallet flap fastened with snaps.

0



B-872 width: 370 mm height: 290 mm

The bag with zippered closure. It has 1 big compartment and 3 other pockets which one of them is zippered closure. It also has a removable shoulder strap.





Wallet with snap closure. It has 3 bill compartments, pocket for coins with zippered closure, 1 ID window, 4 other pockets which one of them is zipp