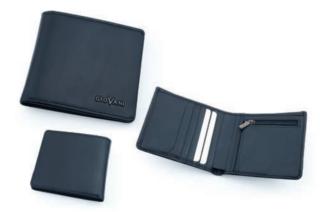

### Men Wallets

Wallet with 1 bill compartment, 2 pockets, 1 zippered pocket, 2 ID windows and places for 6 cards.

DF color palette

012 M width: 95 mm height: 125 mm

**N** 

Wallet with 2 bill compartments, 2 pockets, 1 zippered pocket, 3 ID windows and places for 9 cards.

PF color palette

019 M width: 100 mm height: 140 mm 

134 M width: 95 mm height: 125 mm

Men Wallets

001 M width: 100 mm height: 125 mm 

Wallet with 2 bill compartments, 3 pockets, 2 ID windows and places for 10 cards.

OF color palette

069 M width: 115 mm height: 130 mm

Wallet with 2 bill compartments, 6 pockets, 1 ID windows and places for 7 cards. It also has removable credit cards holder.

🤨 DF color palette

Wallet with 2 bill compartments, 2 pockets, 2 ID windows and places for 4 cards.

DF color palette

109 M

width: 100 mm height: 125 mm

097 M width: 100 mm height: 125 mm

Wallet with 2 bill compartments, 3 pockets, 2 ID windows and places for 3 cards.

OF color palette

Wallet with 1 bill compartment, 6 pockets, 1 ID windows and places for 10 cards.