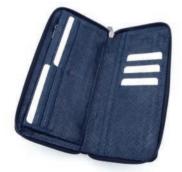

has 10 places for cards, ID window and 3 other pockets. Besides it has zippered coin pocket outside.



# AL COLI LECTION

### AL Collection







AL-272

width: 190 mm

height: 100 mm



Wallet with snap closure. Inside it has 3 compartments for bills, 2 zippered pockets, 2 other pockets, 12 slots for cards and 1 ID window. Each wallet with metal logo Giovani.



height: 95 mm

Wallet with snap closure. Inside it has 3 compartments for bills, 1 coin zippered pocket , 6 other pockets, 6 slots for cards and 1 ID window. Each wallet with metal logo Giovani.







AL-314 width: 95 mm height: 180 mm Wallet with snap closure. Inside it has 4 large compartments for bills, coin pocket with snap closure, 16 slots for cards, 2 ID windows and 4 other pockets. Each wallet with metal logo Giovani.











AL-316

width: 205 mm

height: 100 mm



















AL-892 width: 170 mm height: 130 mm The small handbag with zipper closure. Inside it has 1 compartment and 1 small pocket. It also has removable and adjustable shoulder strap. Each handbag with metal logo Giovani.

132

### AL Collection











AL-007 width: 105 mm height: 80 mm

The business card holder made from natural leather. It has 1 compartment for bills, 8 slots for cards and 2 other pockets. Each item with metal logo Giovani.



The business card holder with magnetic closure made from natural leather. It has 1 big compartment for cards and 2 other pockets. Each item with metal logo Giovani.









Medium-sized wallet for men made of natural leather. Inside it has 2 compartments for bills, coin pocket with zip