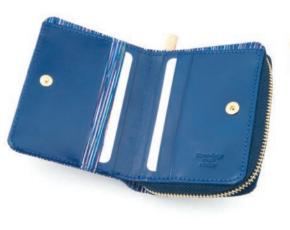

### Flower & Butterfly

window. Coin pocket with snap.

004D

width: 100 mm height: 80 mm

Wallet made of Italian leather with fashionable leather motif of butterflies. It has 1 bill compartment and external pocket for coins with snap closure. Besides it has also 2 pockets, 7 slots for credit cards and 1 ID window.