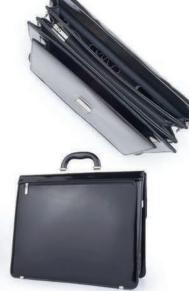

## BRIEFCASES

## Briefcases

847 B width: 400 mm height: 300 mm Briefcase with a lock. Inside it has 3 compartments including zippered one, 2 other zippered pockets, 2 smaller pockets, mobile phone holder and 3 pen holders. It also has 1 big zippered pocket outside and possibility to set trolly system.