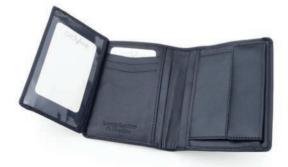

### Men Wallets

Wallet with 1 bill compartment, 2 pockets, 1 zippered pocket, 2 ID windows and places for 6 cards.

DF color palette

012 M width: 95 mm height: 125 mm

**N** 

Wallet with 2 bill compartments, 2 pockets, 1 zippered pocket, 3 ID windows and places for 9 cards.

PF color palette

019 M width: 100 mm height: 140 mm 

134 M width: 95 mm height: 125 mm

Men Wallets

001 M width: 100 mm height: 125 mm 

Wallet with 2 bill compartments, 3 pockets, 2 ID windows and places for 10 cards.