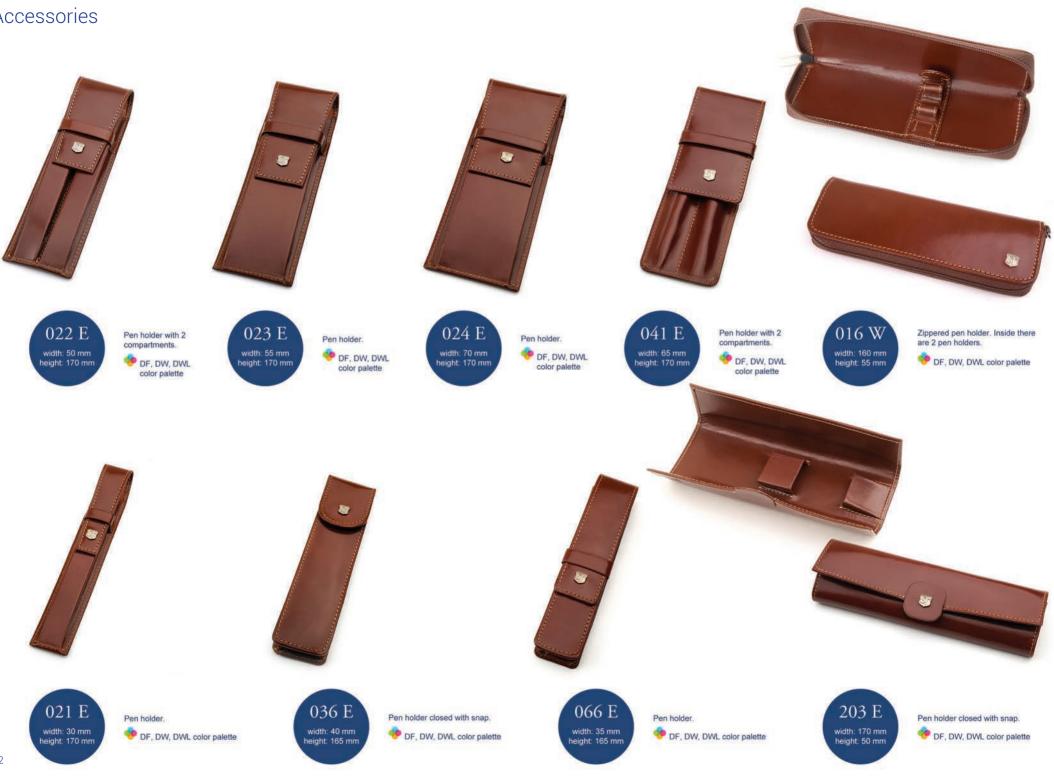

## ACCESSORIES

Leather case for glasses closed with snap. PF, DW, DWL color palette

Leather case for glasses closed with snap. PF, DW, DWL color palette

width: 175 mm height: 75 mm

059 E

Eyepatch. 🧇 DF, DW, DWL color palette

223 E

width: 70 mm height: 120 mm

Mobile phone holder. 🤣 DF, DW, DWL color palette

028 E width: 60 mm height: 110 mm

Mobile phone holder closed with a flap. OF, DW, DWL color palette

150 E width: 65 mm height: 85 mm

Pouch for money or small items.

DF, DW, DWL color palette

114 W Lipsticks holder with small mirror inside. width: 95 mm height: 70 mm 👎 DF, DW, DWL color palette

48