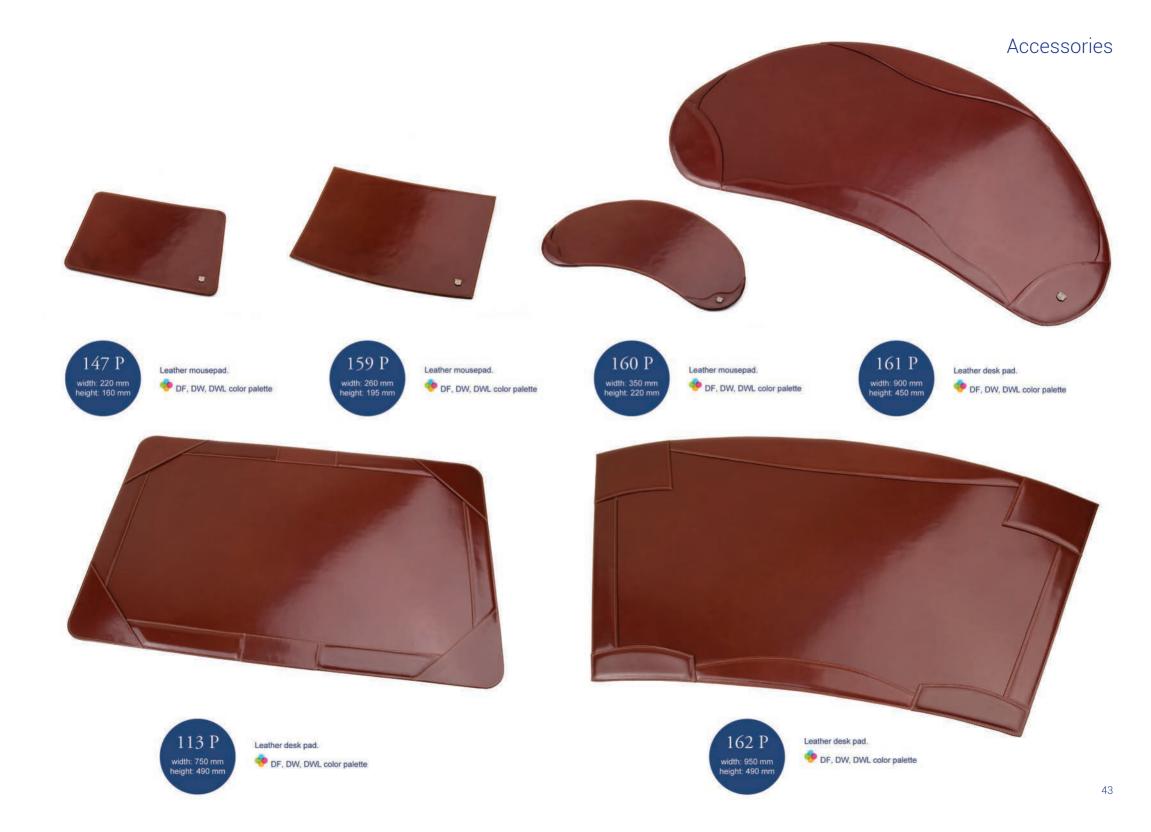

## ACCESSORIES

Leather case for glasses closed with snap. PF, DW, DWL color palette

Leather case for glasses closed with snap. PF, DW, DWL color palette

width: 175 mm height: 75 mm

059 E

Eyepatch. 🧇 DF, DW, DWL color palette

223 E

width: 70 mm height: 120 mm

Mobile phone holder. 🤣 DF, DW, DWL color palette

028 E width: 60 mm height: 110 mm

Mobile phone holder closed with a flap. OF, DW, DWL color palette

150 E width: 65 mm height: 85 mm

Pouch for money or small items.

DF, DW, DWL color palette

114 W Lipsticks holder with small mirror inside. width: 95 mm height: 70 mm 👎 DF, DW, DWL color palette

48