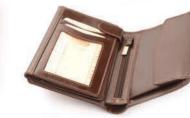

### Men Wallets

Wallet with 1 bill compartment, 2 pockets, 1 zippered pocket, 2 ID windows and places for 6 cards.

DF color palette

012 M width: 95 mm height: 125 mm

**N** 

Wallet with 2 bill compartments, 2 pockets, 1 zippered pocket, 3 ID windows and places for 9 cards.

PF color palette

019 M width: 100 mm height: 140 mm 

134 M width: 95 mm height: 125 mm

Men Wallets

001 M width: 100 mm height: 125 mm 

Wallet with 2 bill compartments, 3 pockets, 2 ID windows and places for 10 cards.

OF color palette

069 M width: 115 mm height: 130 mm

Wallet with 2 bill compartments, 6 pockets, 1 ID windows and places for 7 cards. It also has removable credit cards holder.

🤨 DF color palette

Wallet with 2 bill compartments, 2 pockets, 2 ID windows and places for 4 cards.

DF color palette

109 M

width: 100 mm height: 125 mm

097 M width: 100 mm height: 125 mm

Wallet with 2 bill compartments, 3 pockets, 2 ID windows and places for 3 cards.

OF color palette

Wallet with 1 bill compartment, 6 pockets, 1 ID windows and places for 10 cards.