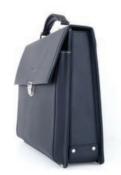

pockket outside.

width: 410 mm height: 320 mm

mobile phone holders. Moreover there is 1 zipped

Briefcase with a lock. At the back there is a zipper closure compartment. Inside there are 4 compartments including zipped one, 3 pen holders, 2 business cards slots and calculator pocket.