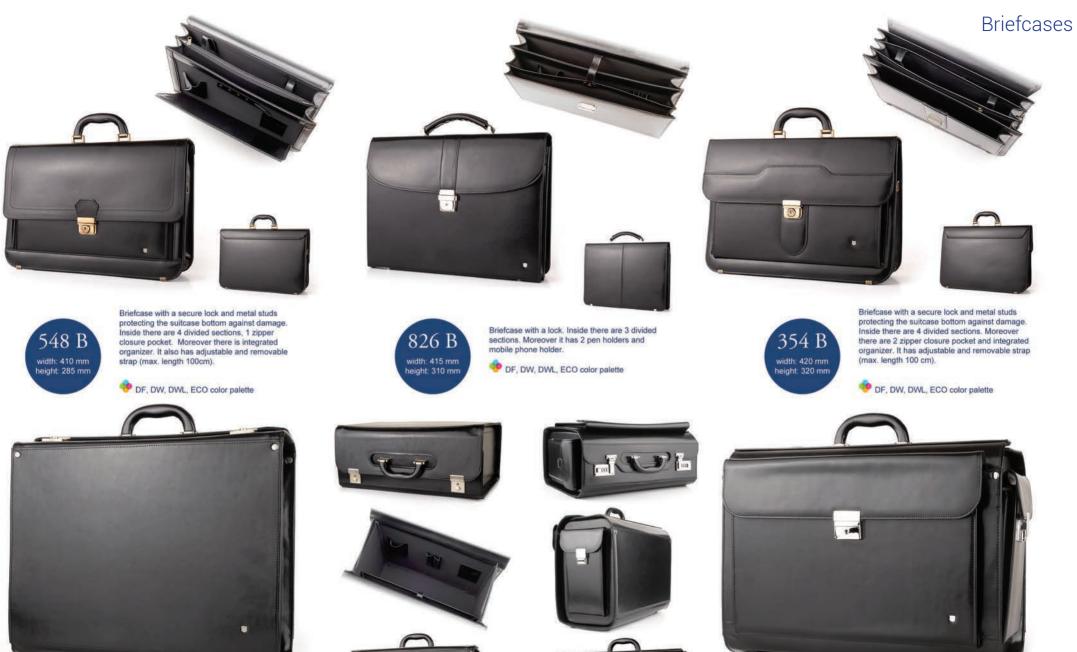

OF, DW, DWL, ECO color palette

Briefcase with a secure lock and metal studs protecting the suitcase bottom against damage. Inside there are 3 divided sections, 2 large zipper closure pockets. Moreover there is integrated organizer. It has adjustable and removable strap (max. length 100cm).

DF, DW, DWL, ECO color palette

Briefcase with a big studs protecting the suitcase bottom against damage. Inside there is 1 large compartment with an integrated organizer and 1 separate pocket for documents.

DF, DW, DWL, ECO color palette

Briefcase with a secure lock and big studs protecting the suitcase bottom against damage. Inside there are 4 divided sections and integrated organizer. Moreover it has 1 big pocket in front and 2 other on each side.