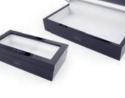

### Packaging

We have many box sizes to meet Your requirements.

Standard

Paolo Bantacci

Giovani

130 x 105 mm

165 x 140 mm

170 x 105 mm

135 x 120 x 40 mm

185 x 120 x 40 mm

195 x 130 x 60 mm

275 x 155 mm

255 x 130 x 60 mm

210 x 75 mm

440 x 315 x 140 mm

185 x 120 x 40 mm

210 x 120 x 40 mm

and a few more...

365 x 280 mm

405 x 305 mm

290 x 130 x 50 mm