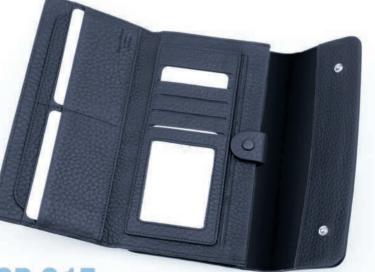

przegrody na banknoty, kieszeń na bilon zapinaną na suwak. Ponadto ma 2 okna ID, 16 miejsc na karty oraz 2 kieszenie uniwersalne.

Exclusive wallet for ladies with snap closure which is made from highest quality of natural leather. Inside it has 4 compartments for notes, zippered coin pocket. Besides it has 2 ID windows, 16 places for cards and 2 other pockets.





0



R072 120 x 70 mm / Blue, Red, Beige, Grey, Black, Violet Granatowy, Czerwony, Beżowy, Szary, Czarny, Fioletowy

Elegancki i uniwersalny wizytownik na wizytówki własne wykonany z naturalnej skóry licowej z magnetycznym zapięciem. Posiada 1 dużą przegrodę oraz 2 małe kieszenie.

Elegant and unisex business card holder which is made from natural leather and magnetic closure. It has one large compartment and 2 small pockets.



### GR 315 190 x 105 mm / Blue, Red, Beige, Grey, Black, Violet Granatowy, Czerwony, Beżowy, Szary, Czarny, Fioletowy

Elegancki portfel damski wykonany z naturalnej skóry licowej z zapięciem na zatrzask. Wewnątrz posiada 1 dużą przegrodę na banknoty, która jest zapinana na zatrzask. Ma również 10 miejsc na karty, 1 okno ID oraz 3 inne kieszenie uniwersalne. Ponadto na zewnątrz posiada kieszeń na bilon zapinaną na suwak.

Exclusive wallet for ladies with snap closure which is made from highest quality of natural leather. Inside it has 1 large compartment for notes which is snap closure. It also has 10 places for cards, ID window and 3 other pockets. Besides it has zippered coin pocket outside.



# AL COLI LECTION

### AL Collection







AL-272

width: 190 mm

height: 100 mm



Wallet