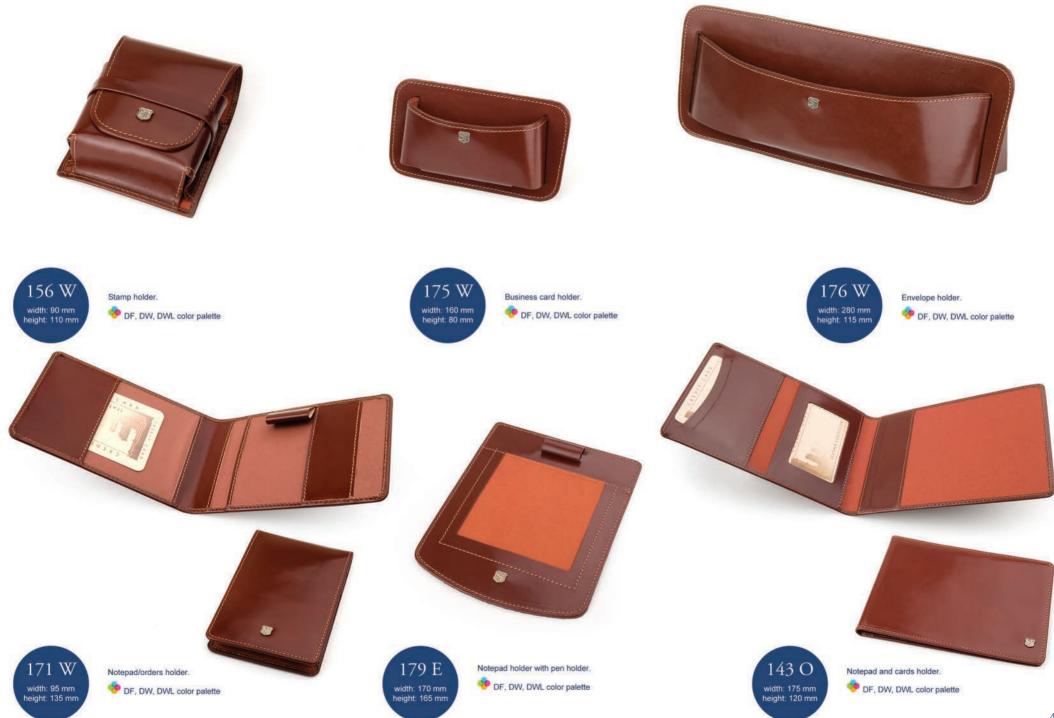

## ACCESSORIES

Leather case for glasses closed with snap. PF, DW, DWL color palette

Leather case for glasses closed with snap. PF, DW, DWL color palette

width: 175 mm height: 75 mm

059 E

Eyepatch. 🧇 DF, DW, DWL color palette

223 E

width: 70 mm height: 120 mm

Mobile phone holder. 🤣 DF, DW, DWL color palette

028 E width: 60 mm height: 110 mm

Mobile phone holder closed with a flap. OF, DW, DWL color palette

150 E width: 65 mm height: 85 mm

Pouch for money or small items.

DF, DW, DWL color palette

114 W Lipsticks holder with small mirror inside. width: 95 mm height: 70 mm 👎 DF, DW, DWL color palette

48