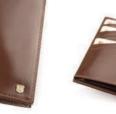

width: 165 mm height: 95 mm

172D width: 185 mm height: 100 mm

Wallet made of fashionable leather motif of butterflies with zipper closure. It has 4 bill compartments, 1 zippered pocket and 12 slots for credit cards.