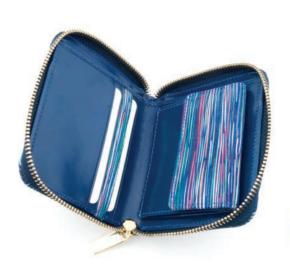

width: 165 mm height: 95 mm

172D width: 185 mm height: 100 mm

Wallet made of fashionable leather motif of butterflies with zipper closure. It has 4 bill compartments, 1 zippered pocket and 12 slots for credit cards.