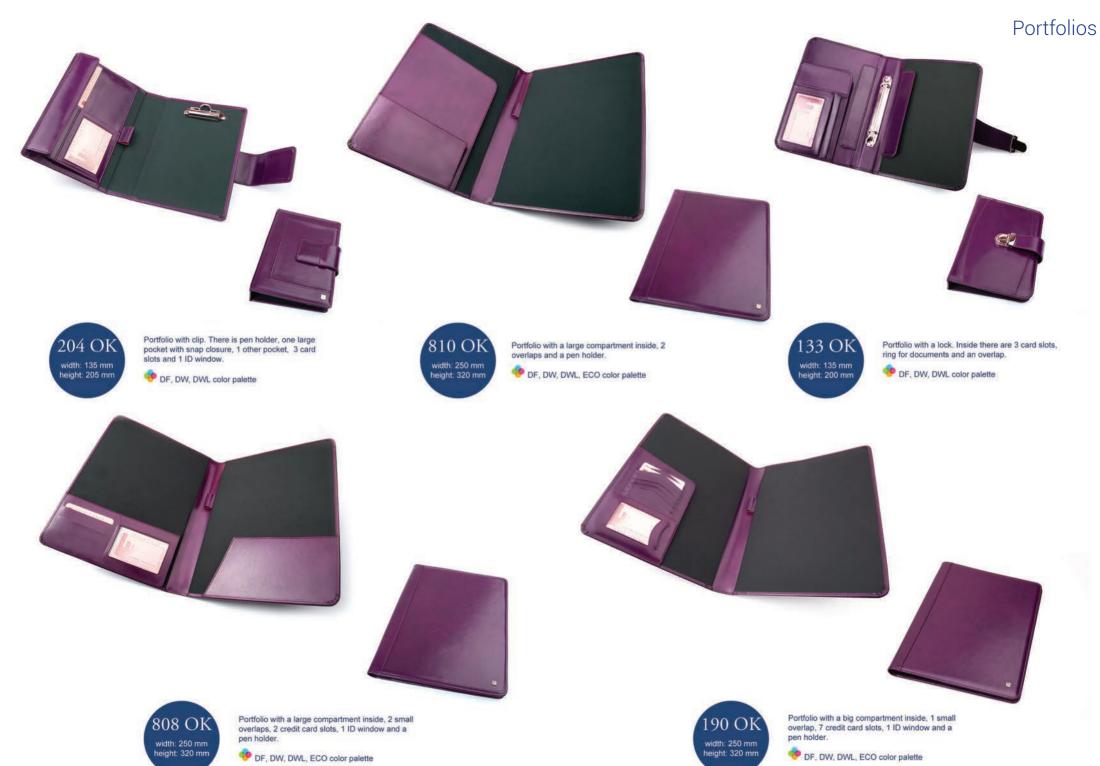

are 4 divided sections and integrated organizer. Moreover it has 1 big pocket in front and 2 other on each side.

DF, DW, DWL, ECO color palette

829 B

width: 440 mm height: 350 mm

69

## Briefcases















One compartment briefcase. It is made from natural leather. Outside it has 3 zippered pocket in front and pocket with snap closure. Besides it has 1 pocket for document, place for phone, 3 holders for pen and 2 slots for cards. Moreover there are zippered pocket at the back. It also has adjustable and removable belt (length: 1.60 m).



The handbag with magnetic closure. It has 1 large compartment and 2 smaller pocket which one of them is zippered closure. It also has 1 pocket with magnetic closure on outside.



### HANDBAGS











## PORTFOLIOS





### Portfolios





















### CALENDARS













### Leather With Swarovski







# PAOLO BANTACCI

### Paolo Bantacci



### Paolo Bantacci



### Paolo Bantacci





PB-851 width: 380 mm height: 310 mm The handbag with zippered closure. Inside it has 1 big compartment,2 smaller pockets and 1 pocket with zipper closure. It has also removable and adjustable strap.







The handbag with magnetic closure. Inside it has 1 large compartment and 2 smaller pockets which one of them is zippered closure.





The handbag with 1 big compartment inside.





The handbag with adjustable shoulder belt with zipper closure. Inside it has 1 compartment and 2 zippered pockets. It also has 2 zippered pockets outside.







### HISTORY

The passion of creation beautiful, inimitable things, with their own except