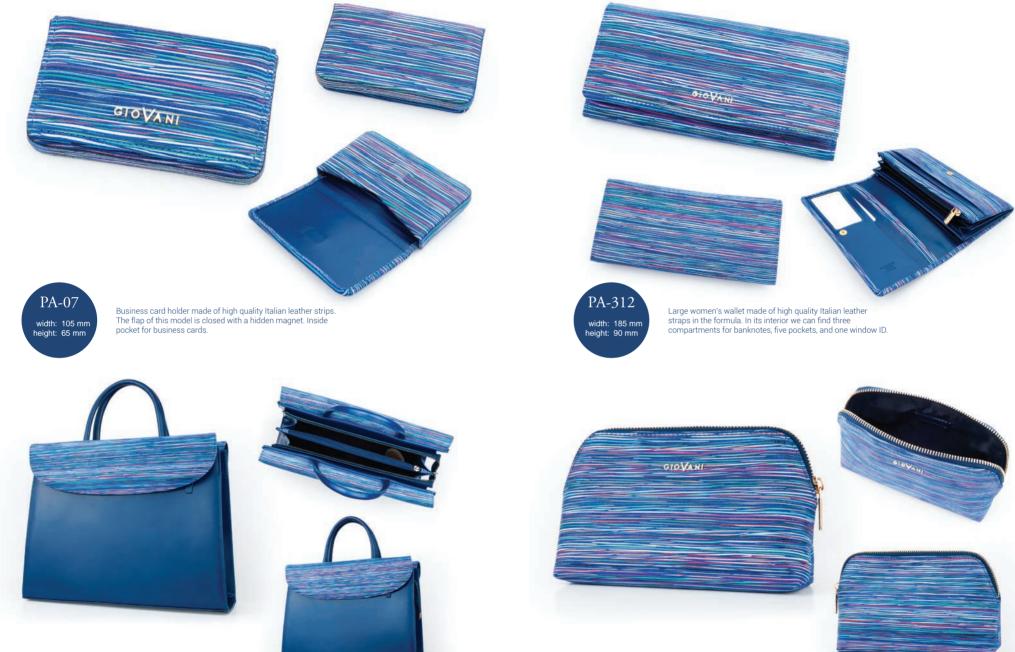

### PA Collection

PA-891

width: 180 mm

height: 110 mm

PA-394

width: 385 mm

height: 305 mm

phone holder.

Women's handbag, made from high quality Italian leather strips. It has two compartments and one zipped pocket and