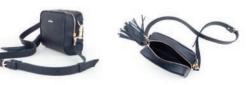

AL-316

width: 205 mm

height: 100 mm

AL-892 width: 170 mm height: 130 mm The small handbag with zipper closure. Inside it has 1 compartment and 1 small pocket. It also has removable and adjustable shoulder strap. Each handbag with metal logo Giovani.