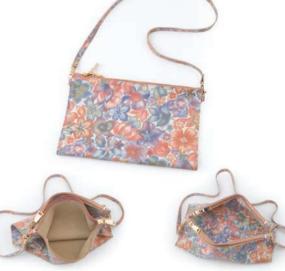

B-882 width: 270 mm height: 170 mm

The handbag made of leather with a floral motif. It has 2 zippered compartments and removable shoulder strap.

298D width: 165 mm height: 100 mm