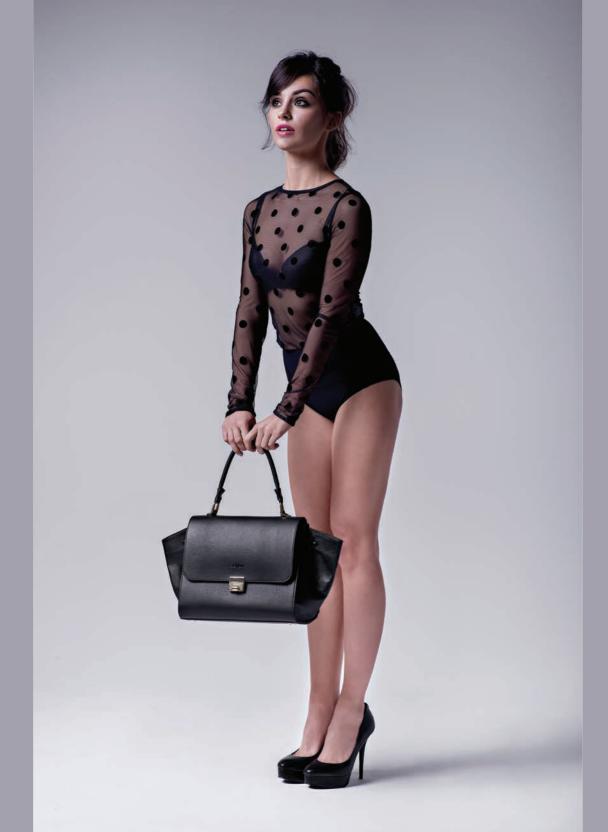

The handbag with magnetic closure. It has 1 large compartment and 2 smaller pocket which one of them is zippered closure. It also has 1 pocket with magnetic closure on outside.

GR-875 width: 380 mm height: 290 mm

The handbag with magnetic closure. It has 1 large compartment and 2 smaller pocket which one of them is zippered closure. It also has 1 pocket with magnetic closure on outside.