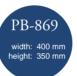

0

B-872 width: 370 mm height: 290 mm

The bag with zippered closure. It has 1 big compartment and 3 other pockets which one of them is zippered closure. It also has a removable shoulder strap.

Wallet with snap closure. It has 3 bill compartments, pocket for coins with zippered closure, 1 ID window, 4 other pockets which one of them is zippered closure and 4 slots for credit cards.