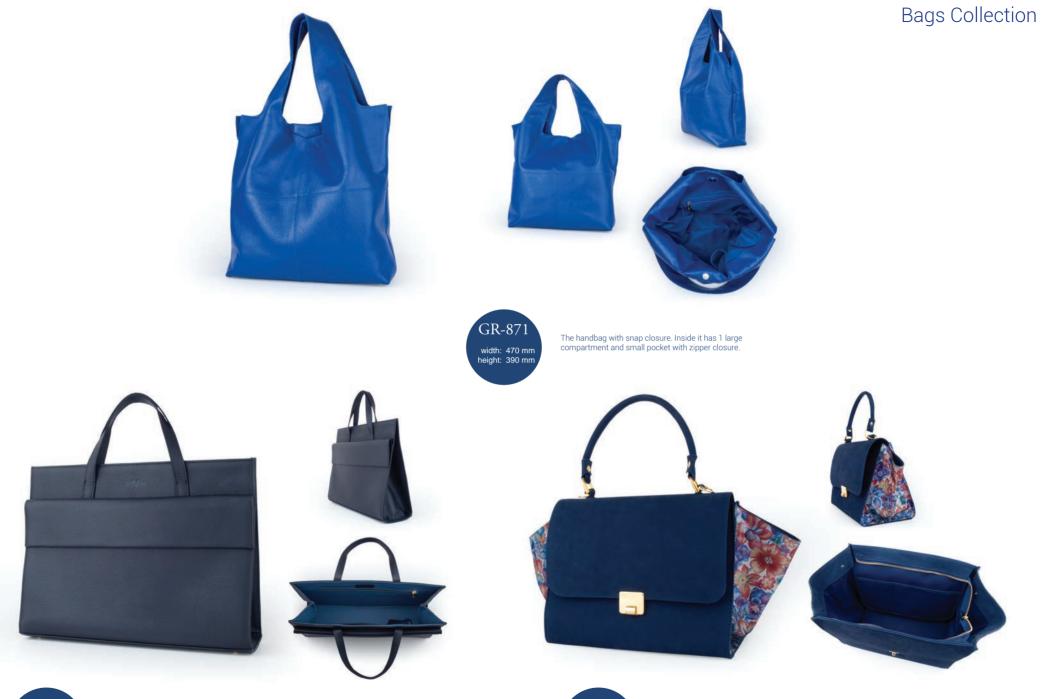

GR-875 width: 380 mm height: 290 mm

The handbag with magnetic closure. It has 1 large compartment and 2 smaller pocket which one of them is zippered closure. It also has 1 pocket with magnetic closure on outside.

The handbag with buckle closure but it also has zippered closure inside. It has 1 compartment and 1 small pocket. It also has zippered pocket outside and removable shoulder strap. The bottom of bag is secured with metal legs.