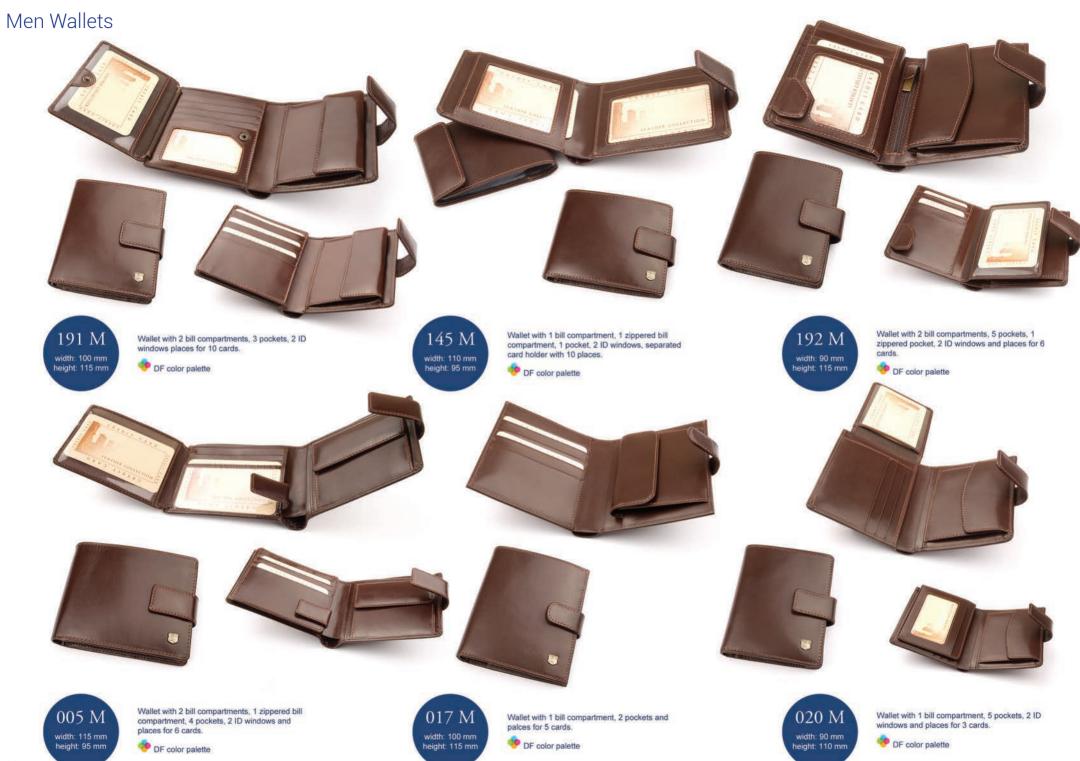

### Men Wallets

Wallet with 1 bill compartment, 2 pockets, 1 zippered pocket, 2 ID windows and places for 6 cards.

DF color palette

012 M width: 95 mm height: 125 mm

**N** 

Wallet with 2 bill compartments, 2 pockets, 1 zippered pocket, 3 ID windows and places for 9 cards.

PF color palette

019 M width: 100 mm height: 140 mm 

134 M width: 95 mm height: 125 mm

Men Wallets

001 M width: 100 mm height: 125 mm 

Wallet with 2 bill compartments, 3 pockets, 2 ID windows and places for 10 cards.

OF color palette

069 M width: 115 mm height: 130 mm

Wallet with 2 bill compartments, 6 pockets, 1 ID windows and places for 7 cards. It also has removable credit cards holder.

🤨 DF color palette

Wallet with 2 bill compartments, 2 pockets, 2 ID windows and places for 4 cards.

DF color palette

109 M

width: 100 mm height: 125 mm

097 M width: 100 mm height: 125 mm

Wallet with 2 bill compartments, 3 pockets, 2 ID windows and places for 3 cards.

OF color palette

Wallet with 1 bill compartment, 6 pockets, 1 ID windows and places for 10 cards.