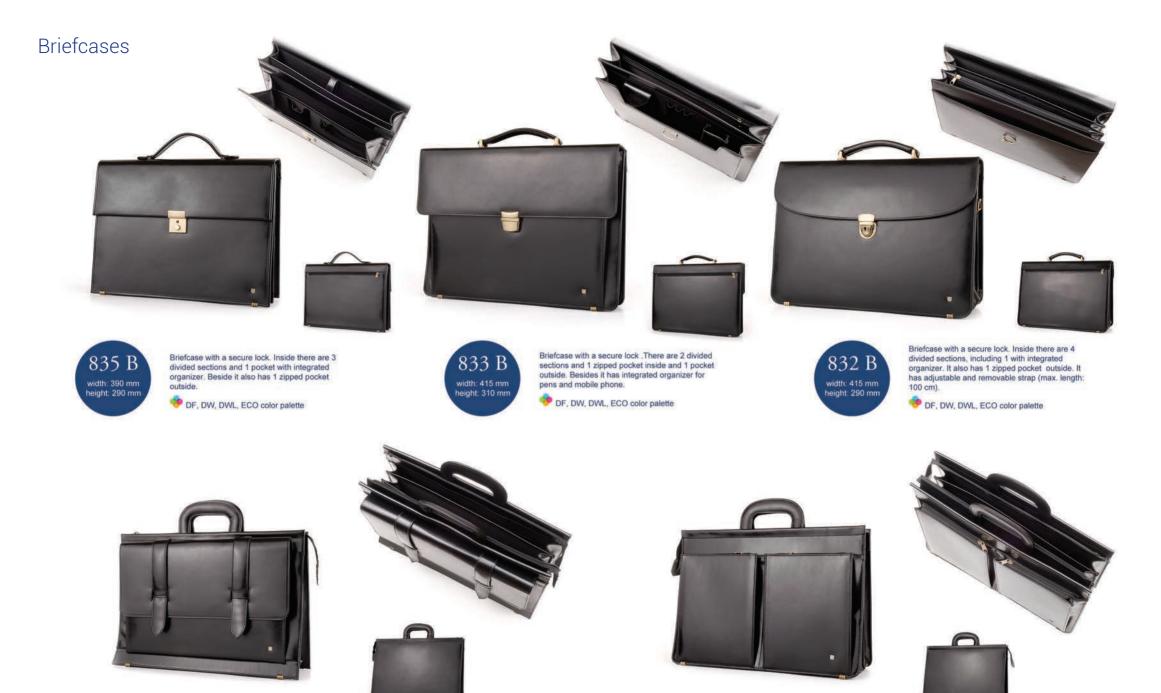

## Briefcases

847 B width: 400 mm height: 300 mm Briefcase with a lock. Inside it has 3 compartments including zippered one, 2 other zippered pockets, 2 smaller pockets, mobile phone holder and 3 pen holders. It also has 1 big zippered pocket outside and possibility to set trolly system.

Briefcase with a lock. Inside there are 4 divided sections including 1 zipped pocket and integrated organizer. Moreover there are 2 small pockets for documents inside and 1 zipped pocket at the back.

DF, DW, DWL, ECO color palette

867 B width: 400 mm height: 310 mm Briefcase with a lock. It has 5 compartments including 1 zippered, 1 other pocket, mobile phone holder and 3 pen holders. It also has compartment and big zippered pocket outside. Besides it has possibility to set system trolley.

🥮 DF, DW, DWL color palette

DF, DW, DWL, ECO color palette

Briefcase with zipper closure. Inside there are 3 divided sections and 1 separated pocket in front. There is integrated organizer with 2 pen holders, mobile phone holder and places for cards.

PF, DW, DWL, ECO color palette

Briefcase with zipper closure. Inside there are 3 divided sections and 2 other zipped pockets in front. There is integrated organizer with 2 pen holders, mobile phone holder and places for cards.

DF, DW, DWL, ECO color palette

809 B width: 430 mm height: 345 mm

organizer for mobile phone and a pocket for small items. It has adjustable and removable strap (max. length 100 cm).

OF, DW, DWL, ECO color palette

pockket outside.

width: 410 mm height: 320 mm

mobile phone holders. Moreover there is 1 zipped

Briefcase with a lock. At the back there is a zipper closure compartment. Inside there are 4 compartments including zipped one, 3 pen holders, 2 business cards slots and calculator pocket.

OF, DW, DWL, ECO color palette

Briefcase with a secure lock and metal studs protecting the suitcase bottom against damage. Inside there are 3 divided sections, 2 large zipper closure pockets. Moreover there is integrated organizer. It has adjustable and removable strap (max. length 100cm).

DF, DW, DWL, ECO color palette

Briefcase with a big studs protecting the suitcase bottom against damage. Inside there is 1 large compartment with an integrated organizer and 1 separate pocket for documents.

DF, DW, DWL, ECO color palette

Briefcase with a secure lock and big studs protecting the suitcase bottom against damage. Inside there are 4 divided sections and integrated organizer. Moreover it has 1 big pocket in front and 2 other on each side.

DF, DW, DWL, ECO color palette

829 B

width: 440 mm height: 350 mm

69