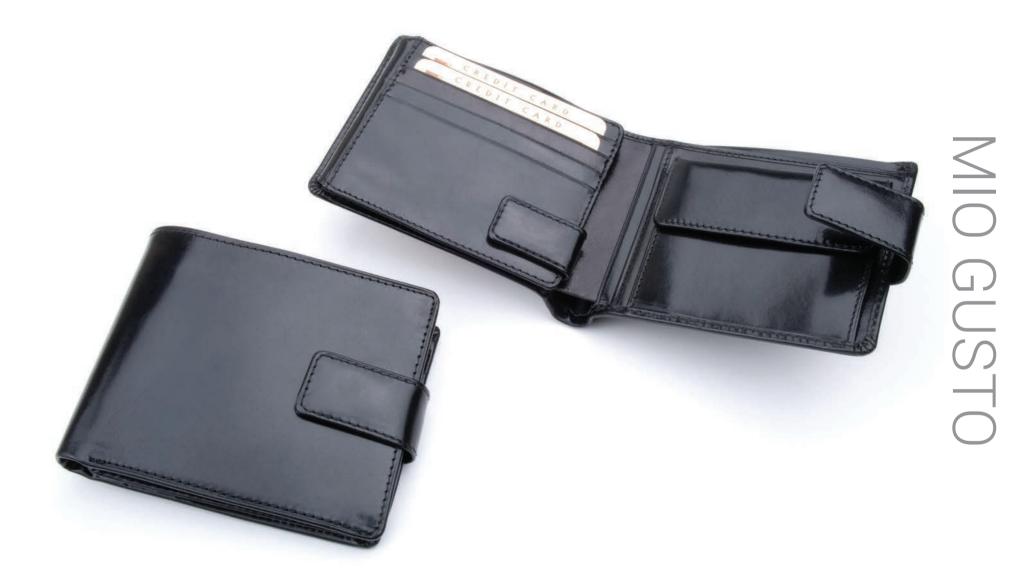

ramię (dł. 1.60 m).

One compartment briefcase for ladies. It is made from natural leather. Inside it has zippered compartment, pocket with snap closure, place for phone, 2 holders for pen and 2 slots for cards. Moreover there are 2 zippered pockets – one in front and second one at the back. It also has adjustable and removable belt (length: 1.60 m).



GR-875 width: 380 mm height: 290 mm

The handbag with magnetic closure. It has 1 large compartment and 2 smaller pocket which one of them is zippered closure. It also has 1 pocket with magnetic closure on outside.



The handbag with buckle closure but it also has zippered closure inside. It has 1 compartment and 1 small pocket. It also has zippered pocket outside and removable shoulder strap. The bottom of bag is secured with metal legs.







### Mio Gusto



### Mio Gusto



147

### Mio Gusto



### Notes

Notes