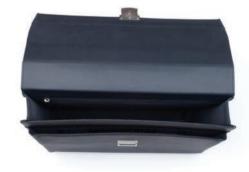

pockket outside.

width: 410 mm height: 320 mm

mobile phone holders. Moreover there is 1 zipped

Briefcase with a lock. At the back there is a zipper closure compartment. Inside there are 4 compartments including zipped one, 3 pen holders, 2 business cards slots and calculator pocket.