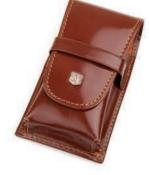

## ACCESSORIES

Leather case for glasses closed with snap. PF, DW, DWL color palette

Leather case for glasses closed with snap. PF, DW, DWL color palette

width: 175 mm height: 75 mm

059 E

Eyepatch. 🧇 DF, DW, DWL color palette