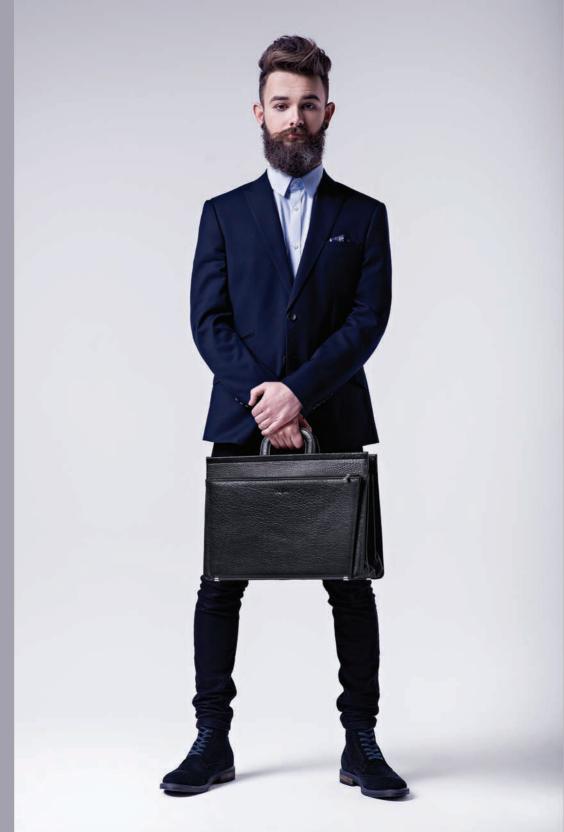

## BRIEFCASES

## Briefcases

847 B width: 400 mm height: 300 mm Briefcase with a lock. Inside it has 3 compartments including zippered one, 2 other zippered pockets, 2 smaller pockets, mobile phone holder and 3 pen holders. It also has 1 big zippered pocket outside and possibility to set trolly system.

## Briefcases

One compartment briefcase. It is made from natural leather. Outside it has 3 zippered pocket in front and pocket with snap closure. Besides it has 1 pocket for document, place for phone, 3 holders for pen and 2 slots for cards. Moreover there are zippered pocket at the back. It also has adjustable and removable belt (length: 1.60 m).