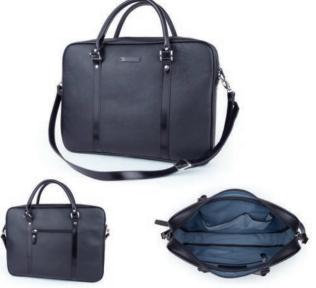

## BRIEFCASES

## Briefcases

847 B width: 400 mm height: 300 mm Briefcase with a lock. Inside it has 3 compartments including zippered one, 2 other zippered pockets, 2 smaller pockets, mobile phone holder and 3 pen holders. It also has 1 big zippered pocket outside and possibility to set trolly system.