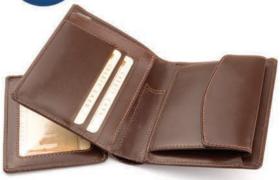

### Men Wallets

Wallet with 1 bill compartment, 2 pockets, 1 zippered pocket, 2 ID windows and places for 6 cards.

DF color palette

012 M width: 95 mm height: 125 mm

**N** 

Wallet with 2 bill compartments, 2 pockets, 1 zippered pocket, 3 ID windows and places for 9 cards.

PF color palette

019 M width: 100 mm height: 140 mm 

134 M width: 95 mm height: 125 mm

Men Wallets

001 M width: 100 mm height: 125 mm 

Wallet with 2 bill compartments, 3 pockets, 2 ID windows and places for 10 cards.