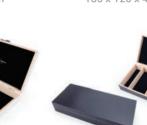

### Packaging

We have many box sizes to meet Your requirements.

Standard

Paolo Bantacci

Giovani

130 x 105 mm

165 x 140 mm

170 x 105 mm

135 x 120 x 40 mm

185 x 120 x 40 mm

195 x 130 x 60 mm

275 x 155 mm

255 x 130 x 60 mm

210 x 75 mm

440 x 315 x 140 mm

185 x 120 x 40 mm

210 x 120 x 40 mm

and a few more...

365 x 280 mm

405 x 305 mm

290 x 130 x 50 mm