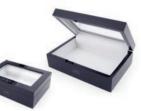

### Packaging

We have many box sizes to meet Your requirements.

Standard

Paolo Bantacci

Giovani

130 x 105 mm

165 x 140 mm

170 x 105 mm

135 x 120 x 40 mm

185 x 120 x 40 mm

195 x 130 x 60 mm

275 x 155 mm

255 x 130 x 60 mm

210 x 75 mm

440 x 315 x 140 mm

185 x 120 x 40 mm

210 x 120 x 40 mm

and a few more...

365 x 280 mm

405 x 305 mm

290 x 130 x 50 mm