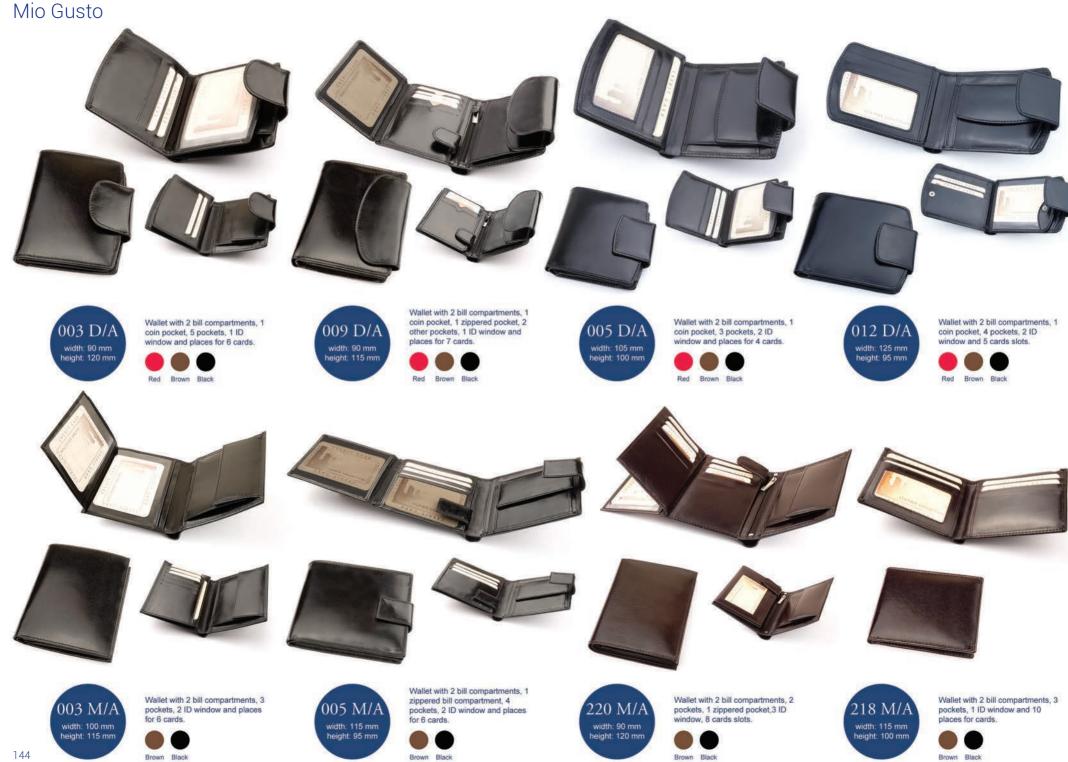

mię (dł. 1.60 m).

One compartment briefcase for ladies. It is made from natural leather. Inside it has zippered compartment, pocket with snap closure, place for phone, 2 holders for pen and 2 slots for cards. Moreover there are 2 zippered pockets – one in front and second one at the back. It also has adjustable and removable belt (length: 1.60 m).



GR-875 width: 380 mm height: 290 mm

The handbag with magnetic closure. It has 1 large compartment and 2 smaller pocket which one of them is zippered closure. It also has 1 pocket with magnetic closure on outside.



The handbag with buckle closure but it also has zippered closure inside. It has 1 compartment and 1 small pocket. It also has zippered pocket outside and removable shoulder strap. The bottom of bag is secured with metal legs.







### Mio Gusto



### Mio Gusto



147

### Mio Gusto



### Notes

Notes