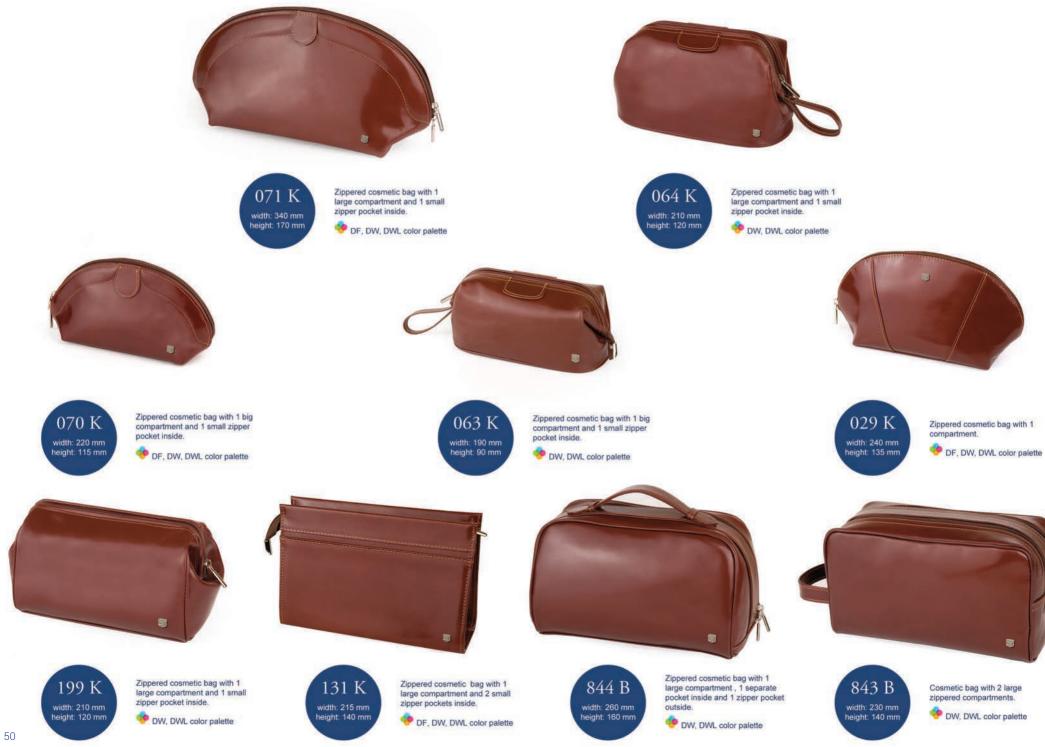

## ACCESSORIES

Leather case for glasses closed with snap. PF, DW, DWL color palette

Leather case for glasses closed with snap. PF, DW, DWL color palette

width: 175 mm height: 75 mm

059 E

Eyepatch. 🧇 DF, DW, DWL color palette

223 E

width: 70 mm height: 120 mm

Mobile phone holder. 🤣 DF, DW, DWL color palette

028 E width: 60 mm height: 110 mm

Mobile phone holder closed with a flap. OF, DW, DWL color palette

150 E width: 65 mm height: 85 mm

Pouch for money or small items.

DF, DW, DWL color palette

114 W Lipsticks holder with small mirror inside. width: 95 mm height: 70 mm 👎 DF, DW, DWL color palette

48