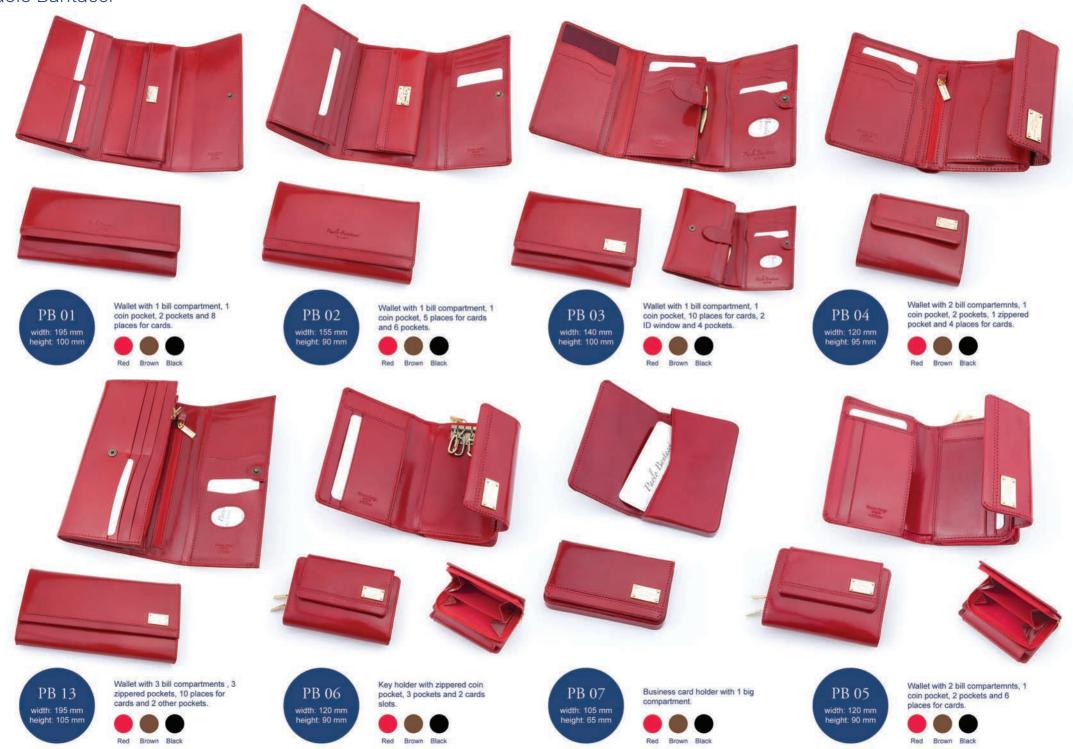

DF, DW, DWL, ECO color palette

829 B

width: 440 mm height: 350 mm

69

## Briefcases















One compartment briefcase. It is made from natural leather. Outside it has 3 zippered pocket in front and pocket with snap closure. Besides it has 1 pocket for document, place for phone, 3 holders for pen and 2 slots for cards. Moreover there are zippered pocket at the back. It also has adjustable and removable belt (length: 1.60 m).



The handbag with magnetic closure. It has 1 large compartment and 2 smaller pocket which one of them is zippered closure. It also has 1 pocket with magnetic closure on outside.



### HANDBAGS











## PORTFOLIOS





### Portfolios





















### CALENDARS













### Leather With Swarovski







# PAOLO BANTACCI

### Paolo Bantacci



### Paolo Bantacci



### Paolo Bantacci





PB-851 width: 380 mm height: 310 mm The handbag with zippered closure. Inside it has 1 big compartment,2 smaller pockets and 1 pocket with zipper closure. It has also removable and adjustable strap.







The handbag with magnetic closure. Inside it has 1 large compartment and 2 smaller pockets which one of them is zippered closure.





The handbag with 1 big compartment inside.





The handbag with adjustable shoulder belt with zipper closure. Inside it has 1 compartment and 2 zippered pockets. It also has 2 zippered pockets outside.







### HISTORY

The passion of creation beautiful, inimitable things, with their own exceptional character, has led us to the southern Italy. There, among hundreds of various kinds of leathers and materia