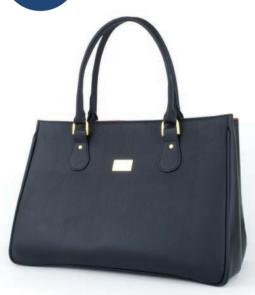

The handbag with magnetic closure. Inside it has 1 large compartment and 2 smaller pockets which one of them is zippered closure.

The handbag with 1 big compartment inside.

The handbag with adjustable shoulder belt with zipper closure. Inside it has 1 compartment and 2 zippered pockets. It also has 2 zippered pockets outside.