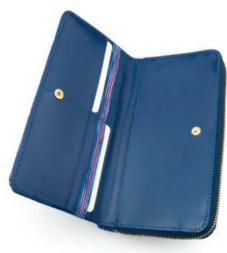

cards and 2 other pockets. Each item with metal logo Giovani.









Medium-sized wallet for men made of natural leather. Inside it has 2 compartments for bills, coin pocket with zippered closure, 7 slots for cards and 3 other pockets. Each wallet with metal logo Giovani.





AL-105 width: 115 mm height: 105 mm



Small wallet for men made of natural leather. Inside it has 2 compartments for bills, coin pocket with zippered closure, 6 slots for cards and 3 other pockets. Each wallet with metal logo Giovani.





AL-302

width: 95 mm

height: 120 mm



Wallet for men made of natural leather. Inside it has 2 compartments for bills, coin pocket with snap closure, 7 slots for cards, 1 ID window and 5 other pockets. Each wallet with metal logo Giovani.



# PA COLLECTION

### PA Collection







Wallet made of fashionable leather with the motif stripes with zipper closure. It has 3 bill compartments, 1 zippered pocket, 12 slots for credit cards and 4 bigger pocket. Each wallet with metal logo Giovani.







Wallet made of fashionable leather with the motif stripes with zipper closure. It has 1 pocket. Each wallet with metal logo Giovani.





GIOVAN



Wallet made of fashionable leather with the motif stripes with zipper closure. It has 1 bill compartments, coin pocket with snap closure and 4 slots for credit cards. Each wallet with metal logo Giovani.









Wallet made of fashionable leather with the motif stripes. It has 1 bill compartments, coin pocket with zipper closure and 6 slots for credit cards. Each wallet with metal logo Giovani.

### PA Collection



PA-891