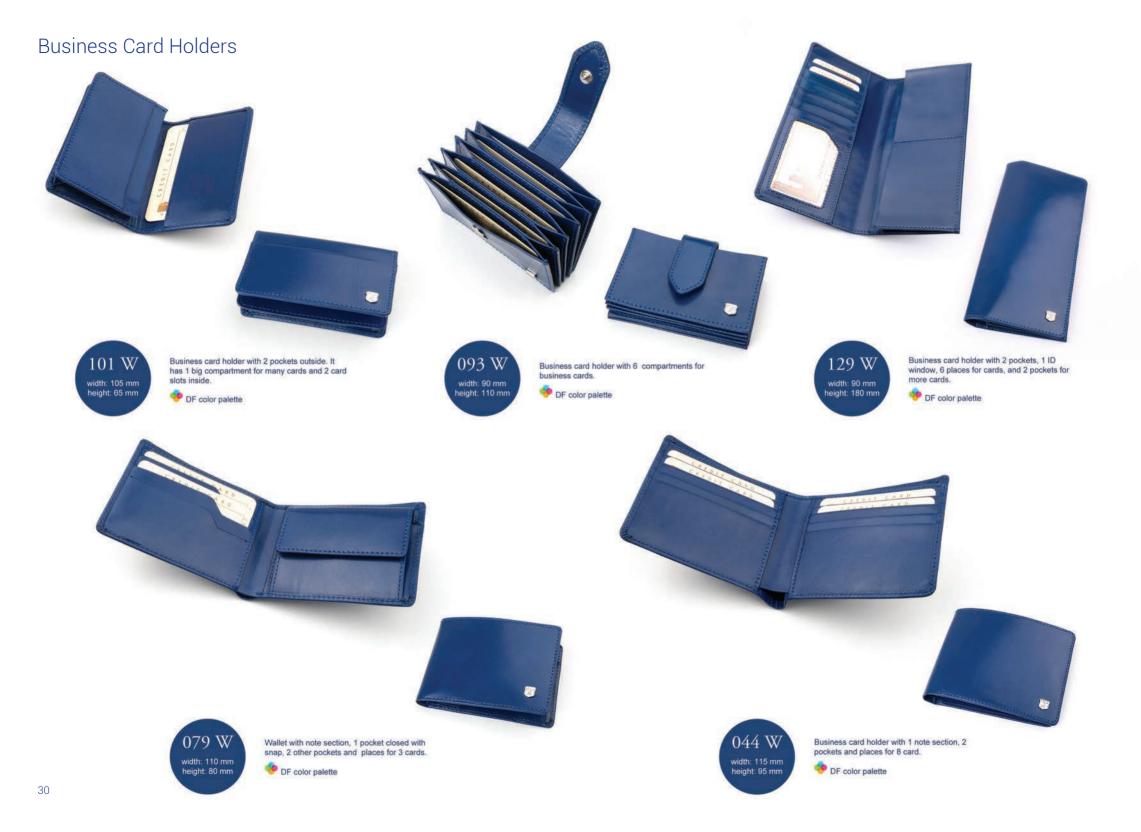

width: 95 mm height: 125 mm





Men Wallets

001 M width: 100 mm height: 125 mm 

Wallet with 2 bill compartments, 3 pockets, 2 ID windows and places for 10 cards.

OF color palette



069 M width: 115 mm height: 130 mm

Wallet with 2 bill compartments, 6 pockets, 1 ID windows and places for 7 cards. It also has removable credit cards holder.

🤨 DF color palette



Wallet with 2 bill compartments, 2 pockets, 2 ID windows and places for 4 cards.

DF color palette

109 M

width: 100 mm height: 125 mm



097 M width: 100 mm height: 125 mm

Wallet with 2 bill compartments, 3 pockets, 2 ID windows and places for 3 cards.

OF color palette







Wallet with 1 bill compartment, 6 pockets, 1 ID windows and places for 10 cards.

🧐 DF color palette



DF color palette

25

OF color palette











### **Business Card Holders**













## ACCESSORIES





























Leather case for glasses closed with snap. PF, DW, DWL color palette



Leather case for glasses closed with snap. PF, DW, DWL color palette

width: 175 mm height: 75 mm

059 E

Eyepatch. 🧇 DF, DW, DWL color palette



223 E

width: 70 mm height: 120 mm





Mobile phone holder. 🤣 DF, DW, DWL color palette

028 E width: 60 mm height: 110 mm

Mobile phone holder closed with a flap. OF, DW, DWL color palette

150 E width: 65 mm height: 85 mm

Pouch for money or small items.

DF, DW, DWL color palette

114 W Lipsticks holder with small mirror inside. width: 95 mm height: 70 mm 👎 DF, DW, DWL color palette

48







## KEY HOLDERS

## Key Holders





## BELTS





# NEW PRODUCTS

## New Products