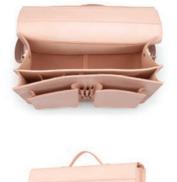

et for coins and 2 slots for credit cards.





Key holder with zippered closure. It has handle with snap outside.

width: 175 mm

height: 105 mm







## JU Collection





B-900 width: 250 mm height: 270 mm

The backpack is made of high quality Russian leather, it has one large main compartment and two smaller from the front of the backpack to the little things.



The bag is made of high quality Russian leather. It has one large partition, and one smaller pocket in which there are holders for pens and mobile phone.





The bag is made of high quality Russia leather. It has two main chambers, where one can find holders for pens, phone and two card slots. In front of the bag there are two more pockets for small items, all zip strips. On the back the entire length is a zippered pocket.





B-903 width: 380 mm height: 310 mm

Dual-chamber bag made of high quality Russia leather in its interior has a handle on the phone, pens and card slots. From the outside, there are two smaller pockets for small items.

## JU Collection



348M width: 100 mm height: 125 mm

Large and classic men's wallet made of high quality leather Russia leather. It has one compartment for banknotes, five card slots and two pockets. His pocket for coins fastened to the latch. 366M width: 100 mm height: 125 mm

Large and classic men's wallet made of high quality leather Russia leather. It has one compartment for banknotes, five card slots and two pockets. His pocket for coins fastened the latch, and the whole strap with snap. 367M width: 105 mm height: 90 mm

Simple and classic men's wallet made of hig