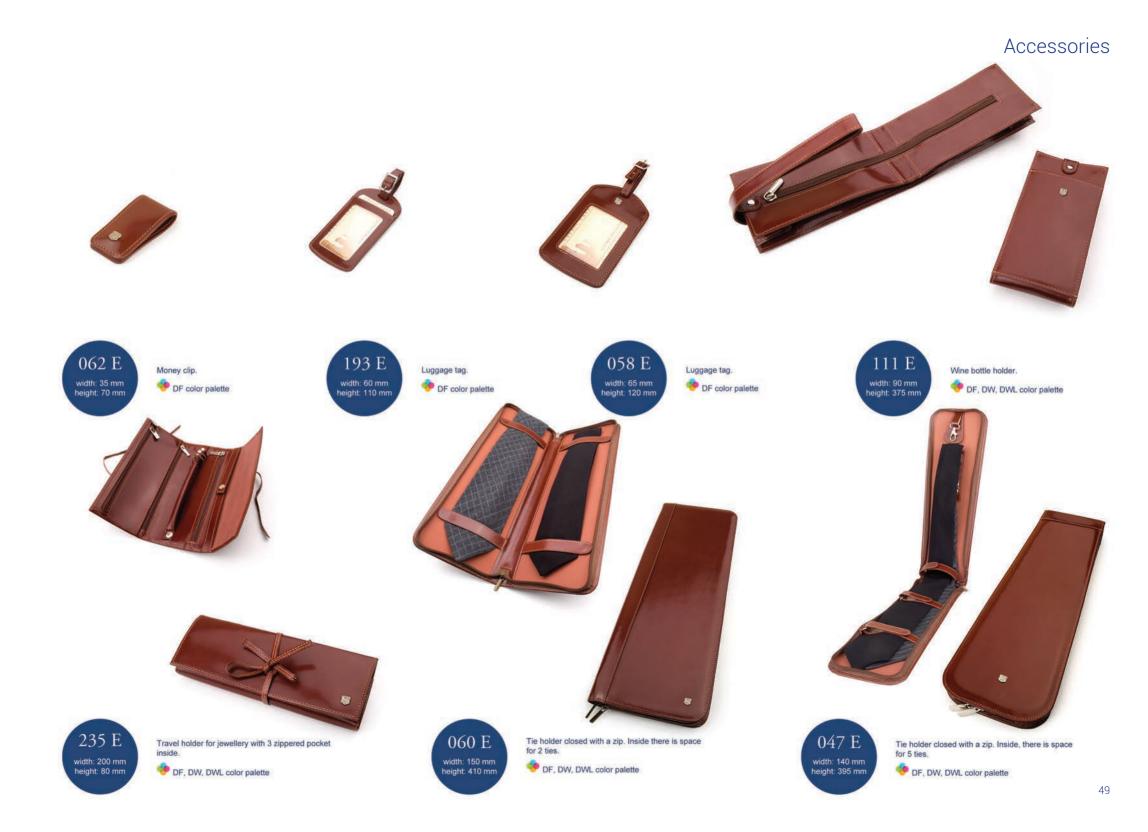

## ACCESSORIES

Leather case for glasses closed with snap. PF, DW, DWL color palette

Leather case for glasses closed with snap. PF, DW, DWL color palette

width: 175 mm height: 75 mm

059 E

Eyepatch. 🧇 DF, DW, DWL color palette

223 E

width: 70 mm height: 120 mm

Mobile phone holder. 🤣 DF, DW, DWL color palette

028 E width: 60 mm height: 110 mm

Mobile phone holder closed with a flap. OF, DW, DWL color palette

150 E width: 65 mm height: 85 mm

Pouch for money or small items.

DF, DW, DWL color palette

114 W Lipsticks holder with small mirror inside. width: 95 mm height: 70 mm 👎 DF, DW, DWL color palette

48