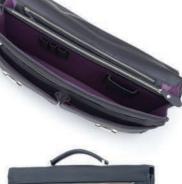

## BRIEFCASES

## Briefcases

847 B width: 400 mm height: 300 mm Briefcase with a lock. Inside it has 3 compartments including zippered one, 2 other zippered pockets, 2 smaller pockets, mobile phone holder and 3 pen holders. It also has 1 big zippered pocket outside and possibility to set trolly system.