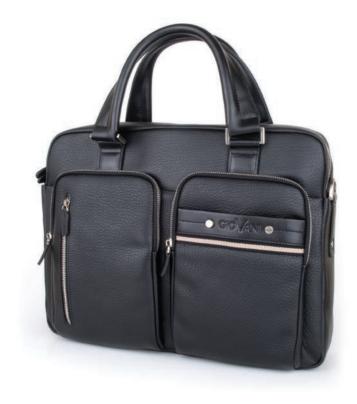

## Briefcases

847 B width: 400 mm height: 300 mm Briefcase with a lock. Inside it has 3 compartments including zippered one, 2 other zippered pockets, 2 smaller pockets, mobile phone holder and 3 pen holders. It also has 1 big zippered pocket outside and possibility to set trolly system.

Briefcase with a lock. Inside there are 4 divided sections including 1 zipped pocket and integrated organizer. Moreover there are 2 small pockets for documents inside and 1 zipped pocket at the back.

DF, DW, DWL, ECO color palette