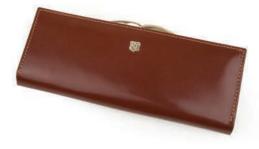

Pouch for money or small items.

DF, DW, DWL color palette

114 W Lipsticks holder with small mirror inside. width: 95 mm height: 70 mm 👎 DF, DW, DWL color palette

48