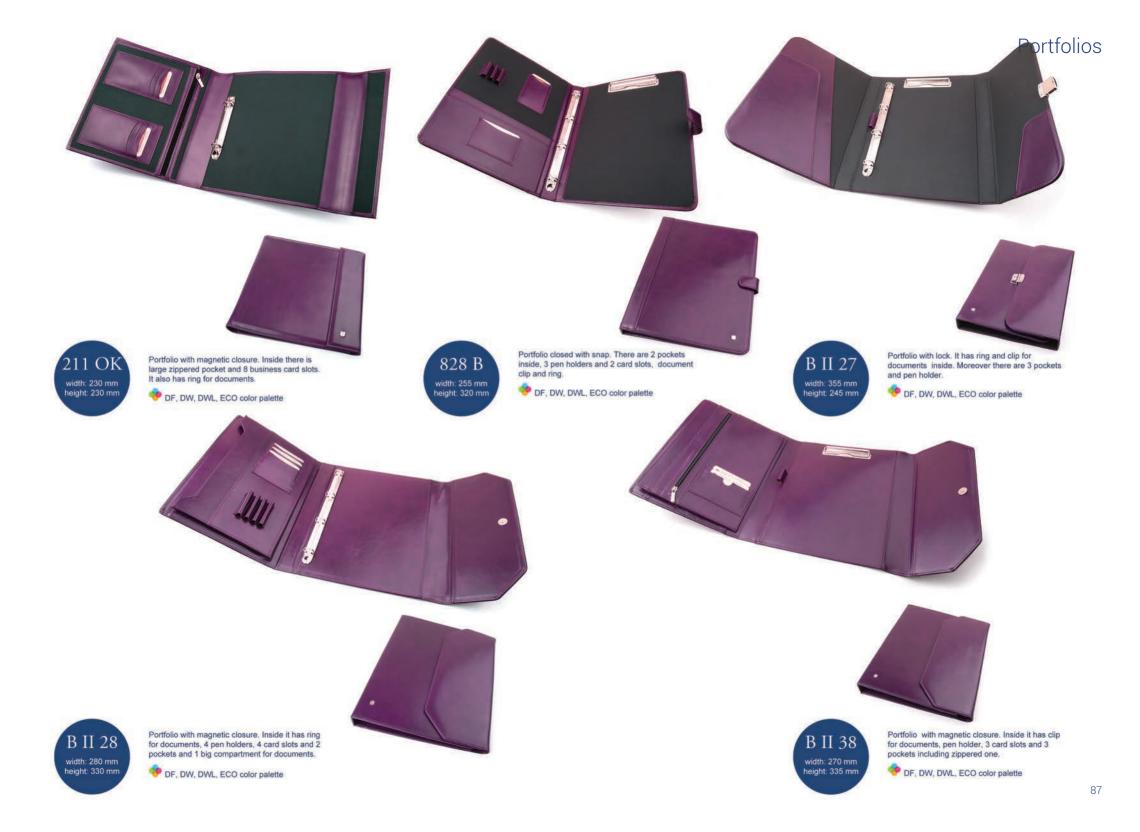

vided sections and integrated organizer. Moreover it has 1 big pocket in front and 2 other on each side.

DF, DW, DWL, ECO color palette

829 B

width: 440 mm height: 350 mm

69

## Briefcases















One compartment briefcase. It is made from natural leather. Outside it has 3 zippered pocket in front and pocket with snap closure. Besides it has 1 pocket for document, place for phone, 3 holders for pen and 2 slots for cards. Moreover there are zippered pocket at the back. It also has adjustable and removable belt (length: 1.60 m).



The handbag with magnetic closure. It has 1 large compartment and 2 smaller pocket which one of them is zippered closure. It also has 1 pocket with magnetic closure on outside.



### HANDBAGS











## PORTFOLIOS





### Portfolios





















### CALENDARS













### Leather With Swarovski







# PAOLO BANTACCI

### Paolo Bantacci



### Paolo Bantacci



### Paolo Bantacci





PB-851 width: 380 mm height: 310 mm The handbag with zippered closure. Inside it has 1 big compartment,2 smaller pockets and 1 pocket with zipper closure. It has also removable and adjustable strap.







The handbag with magnetic closure. Inside it has 1 large compartment and 2 smaller pockets which one of them is zippered closure.





The handbag with 1 big compartment inside.





The handbag with adjustable shoulder belt with zipper closure. Inside it has 1 compartment and 2 zippered pockets. It also has 2 zippered pockets outside.







### HISTORY

The passion of creation beautiful, inimitable things, with their own exceptional ch