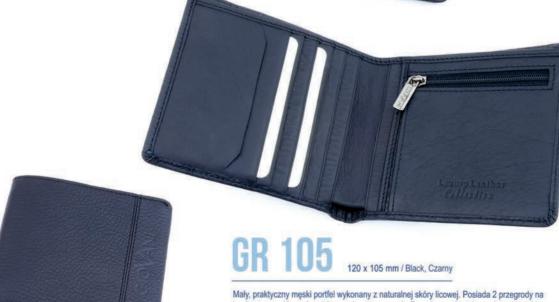

## GR 104 105 x 130 mm / Black, Czarny

Średniej wielkości portfel dla mężczyzn wykonany z naturalnej skóry licowej. Posiada 2 przegrody na banknoty oraz kieszeń na bilon zapinaną na suwak. Ponadto ma 7 miejsc na karty oraz 3 inne kieszenie na dokumenty.

Medium-sized wallet for men which is made from natural leather. It has 2 compartments for notes and coin zippered pocket. Besides it has 7 places for cards and 3 other pockets.

Mały, praktyczny męski portfel wykonany z naturalnej skóry licowej. Posiada 2 przegrody na banknoty oraz kieszeń na bilon zapinaną na suwak. Ponadto ma 6 miejsc na karty oraz 3 inne kieszenie na dokumenty.