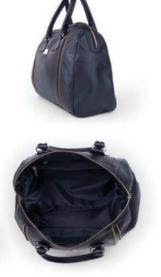

The handbag with magnetic closure. It has 1 large compartment and 2 smaller pocket which one of them is zippered closure. It also has 1 pocket with magnetic closure on outside.