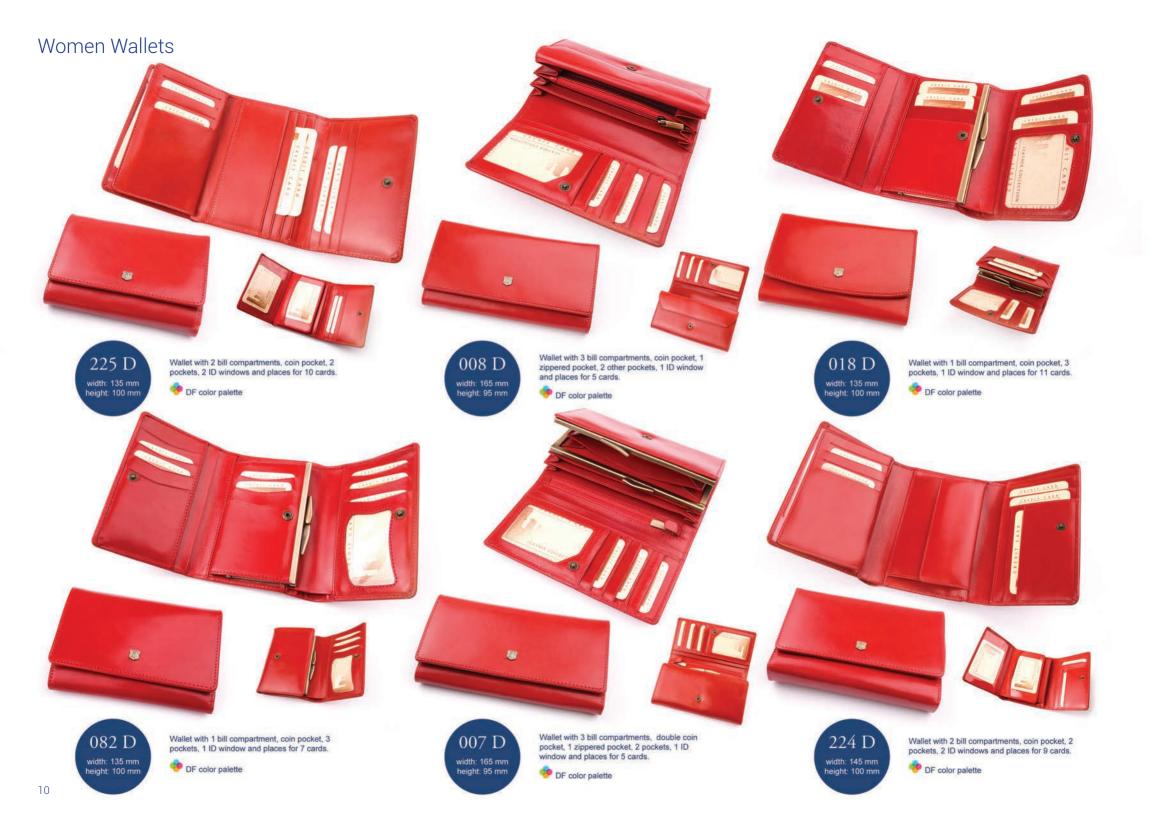

DV Collection          | 115 |
| SV Collection          | 119 |
| CE Collection          | 123 |
| GR Collection          | 127 |
| AL Collection          | 131 |
| PA Collection          | 135 |
| Bags Collection        | 139 |
| Mio Gusto              | 143 |

### Packaging

We have many box sizes to meet Your requirements.

Standard

Paolo Bantacci

Giovani















130 x 105 mm

165 x 140 mm

170 x 105 mm

135 x 120 x 40 mm

185 x 120 x 40 mm

195 x 130 x 60 mm





275 x 155 mm







255 x 130 x 60 mm



210 x 75 mm



440 x 315 x 140 mm



185 x 120 x 40 mm

210 x 120 x 40 mm

and a few more...

365 x 280 mm



405 x 305 mm









290 x 130 x 50 mm



### Color Palettes

All our products can be made from any of these colors.





## WOMEN WALLETS

### Women Wallets















# FLOWER & BUTTERFLY

### Flower & Butterfly





window. Coin pocket with snap.





004D

width: 100 mm height: 80 mm



Wallet made of Italian leather with fashionable leather motif of butterflies. It has 1 bill compartment and external pocket for coins with snap closure. Besides it has also 2 pockets, 7 slots for credit cards and 1 ID window.



width: 165 mm height: 95 mm





172D width: 185 mm height: 100 mm

Wallet made of fashionable leather motif of butterflies with zipper closure. It has 4 bill compartments, 1 zippered pocket and 12 slots for credit cards.







Wallet made of leather with a floral motif. It has 1 large bill compartment, 4 other pockets and 17 slots for credit cards.



B-842 width: 240 mm height: 120 mm



The classic clutch bag made of fashionable leath