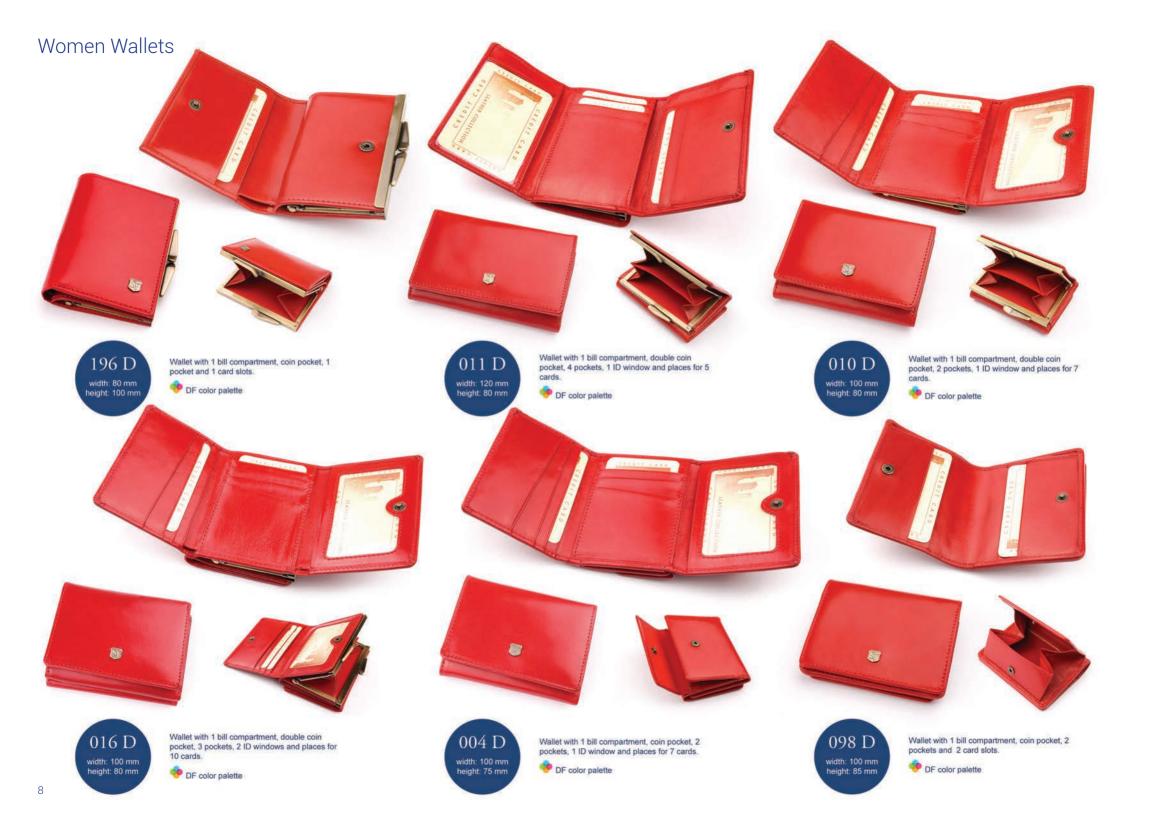

|
| DV Collection          | 115 |
| SV Collection          | 119 |
| CE Collection          | 123 |
| GR Collection          | 127 |
| AL Collection          | 131 |
| PA Collection          | 135 |
| Bags Collection        | 139 |
| Mio Gusto              | 143 |

### Packaging

We have many box sizes to meet Your requirements.

Standard

Paolo Bantacci

Giovani















130 x 105 mm

165 x 140 mm

170 x 105 mm

135 x 120 x 40 mm

185 x 120 x 40 mm

195 x 130 x 60 mm





275 x 155 mm







255 x 130 x 60 mm



210 x 75 mm



440 x 315 x 140 mm



185 x 120 x 40 mm

210 x 120 x 40 mm

and a few more...

365 x 280 mm



405 x 305 mm









290 x 130 x 50 mm



### Color Palettes

All our products can be made from any of these colors.





## WOMEN WALLETS

### Women Wallets















# FLOWER & BUTTERFLY

### Flower & Butterfly





window. Coin pocket with snap.





004D

width: 100 mm height: 80 mm



Wallet made of Italian leather with fashionable leather motif of butterflies. It has 1 bill compartment and external pocket for coins with snap closure. Besides it has also 2 pockets, 7 slots for credit cards and 1 ID window.



width: 165 mm height: 95 mm





172D width: 185 mm height: 100 mm

Wallet made of fashionable leather motif of butterflies with zipper closure. It has 4 bill compartments, 1 zippered pocket and 12 slots for credit cards.







Wallet made of leather with a floral motif. It has 1 large bill compartment, 4 other pockets and 17 slots for credit cards.



B-842 width: 240 mm height: 120 mm



The classic clutch bag made of fashionable l