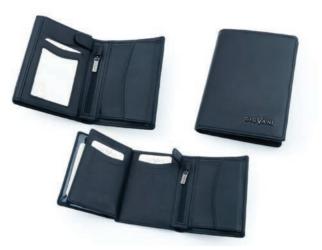

### AL Collection

AL-272

width: 190 mm

height: 100 mm

Wallet with snap closure. Inside it has 3 compartments for bills, 2 zippered pockets, 2 other pockets, 12 slots for cards and 1 ID window. Each wallet with metal logo Giovani.

height: 95 mm

Wallet with snap closure. Inside it has 3 compartments for bills, 1 coin zippered pocket , 6 other pockets, 6 slots for cards and 1 ID window. Each wallet with metal logo Giovani.

AL-314 width: 95 mm height: 180 mm Wallet with snap closure. Inside it has 4 large compartments for bills, coin pocket with snap closure, 16 slots for cards, 2 ID windows and 4 other pockets. Each wallet with metal logo Giovani.

AL-316

width: 205 mm

height: 100 mm

AL-892 width: 170 mm height: 130 mm The small handbag with zipper closure. Inside it has 1 compartment and 1 small pocket. It also has removable and adjustable shoulder strap. Each handbag with metal logo Giovani.