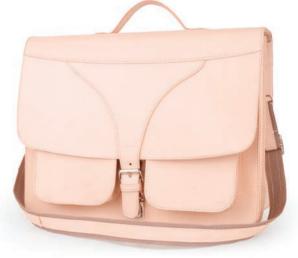

for coins and 2 slots for credit cards.





Key holder with zippered closure. It has handle with snap outside.

width: 175 mm

height: 105 mm







## JU Collection





B-900 width: 250 mm height: 270 mm

The backpack is made of high quality Russian leather, it has one large main compartment and two smaller from the front of the backpack to the little things.



The bag is made of high quality Russian leather. It has one large partition, and one smaller pocket in which there are holders for pens and mobile phone.





The bag is made of high quality Russia leather. It has two main chambers, where one can find holders for pens, phone and two card slots. In front of the bag there are two more pockets for small items, all zip strips. On the back the entire length is a zippered pocket.





B-903 width: 380 mm height: 310 mm

Dual-chamber bag made of high quality Russia leather in its interior has a handle on the phone, pens and card slots. From the outside, there are two smaller pockets for small items.

## JU Collection



348M width: 100 mm height: 125 mm

Large and classic men's wallet made of high quality leather Russia leather. It has one compartment for banknotes, five card slots and two pockets. His pocket for coins fastened to the latch. 366M width: 100 mm height: 125 mm

Large and classic men's wallet made of high quality leather Russia leather. It has one compartment for banknotes, five card slots and two pockets. His pocket for coins fastened the latch, and the whole strap with snap. 367M width: 105 mm height: 90 mm

Simple and classic men's wallet made of high