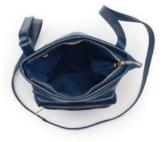

### Paolo Bantacci

PB-851 width: 380 mm height: 310 mm The handbag with zippered closure. Inside it has 1 big compartment,2 smaller pockets and 1 pocket with zipper closure. It has also removable and adjustable strap.

The handbag with magnetic closure. Inside it has 1 large compartment and 2 smaller pockets which one of them is zippered closure.

The handbag with 1 big compartment inside.

The handbag with adjustable shoulder belt with zipper closure. Inside it has 1 compartment and 2 zippered pockets. It also has 2 zippered pockets outside.