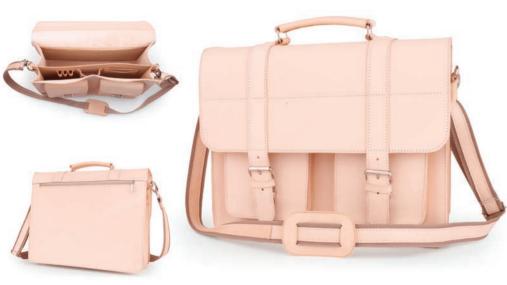

B-903 width: 380 mm height: 310 mm

Dual-chamber bag made of high quality Russia leather in its interior has a handle on the phone, pens and card slots. From the outside, there are two smaller pockets for small items.