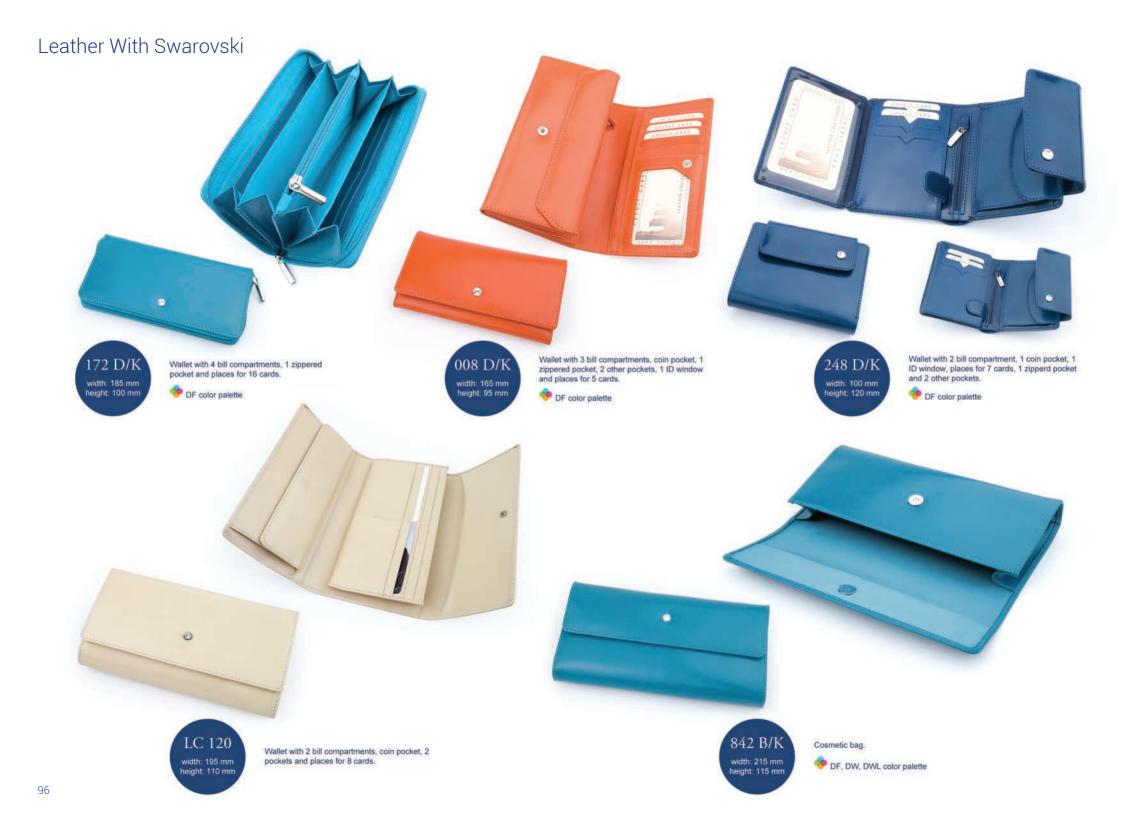

rganizer. Moreover it has 1 big pocket in front and 2 other on each side.

DF, DW, DWL, ECO color palette

829 B

width: 440 mm height: 350 mm

69

## Briefcases















One compartment briefcase. It is made from natural leather. Outside it has 3 zippered pocket in front and pocket with snap closure. Besides it has 1 pocket for document, place for phone, 3 holders for pen and 2 slots for cards. Moreover there are zippered pocket at the back. It also has adjustable and removable belt (length: 1.60 m).



The handbag with magnetic closure. It has 1 large compartment and 2 smaller pocket which one of them is zippered closure. It also has 1 pocket with magnetic closure on outside.



### HANDBAGS











## PORTFOLIOS





### Portfolios





















### CALENDARS













### Leather With Swarovski







# PAOLO BANTACCI

### Paolo Bantacci



### Paolo Bantacci



### Paolo Bantacci





PB-851 width: 380 mm height: 310 mm The handbag with zippered closure. Inside it has 1 big compartment,2 smaller pockets and 1 pocket with zipper closure. It has also removable and adjustable strap.







The handbag with magnetic closure. Inside it has 1 large compartment and 2 smaller pockets which one of them is zippered closure.





The handbag with 1 big compartment inside.





The handbag with adjustable shoulder belt with zipper closure. Inside it has 1 compartment and 2 zippered pockets. It also has 2 zippered pockets outside.







### HISTORY

The passion of creation beautiful, inimitable things, with their own exceptional character, has led us to the sout