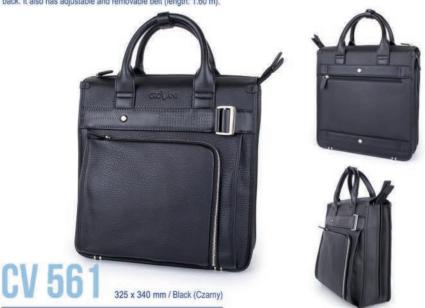

## Briefcases

One compartment briefcase. It is made from natural leather. Outside it has 3 zippered pocket in front and pocket with snap closure. Besides it has 1 pocket for document, place for phone, 3 holders for pen and 2 slots for cards. Moreover there are zippered pocket at the back. It also has adjustable and removable belt (length: 1.60 m).

One compartment briefcase. It is made from natural leather. Outside it has 3 zippered pocket in front and pocket with snap closure. Besides it has 1 pocket for document, place for phone, 3 holders for pen and 2 slots for cards. Moreover there are zippered pocket at the back. It also has adjustable and removable belt (length: 1.60 m).