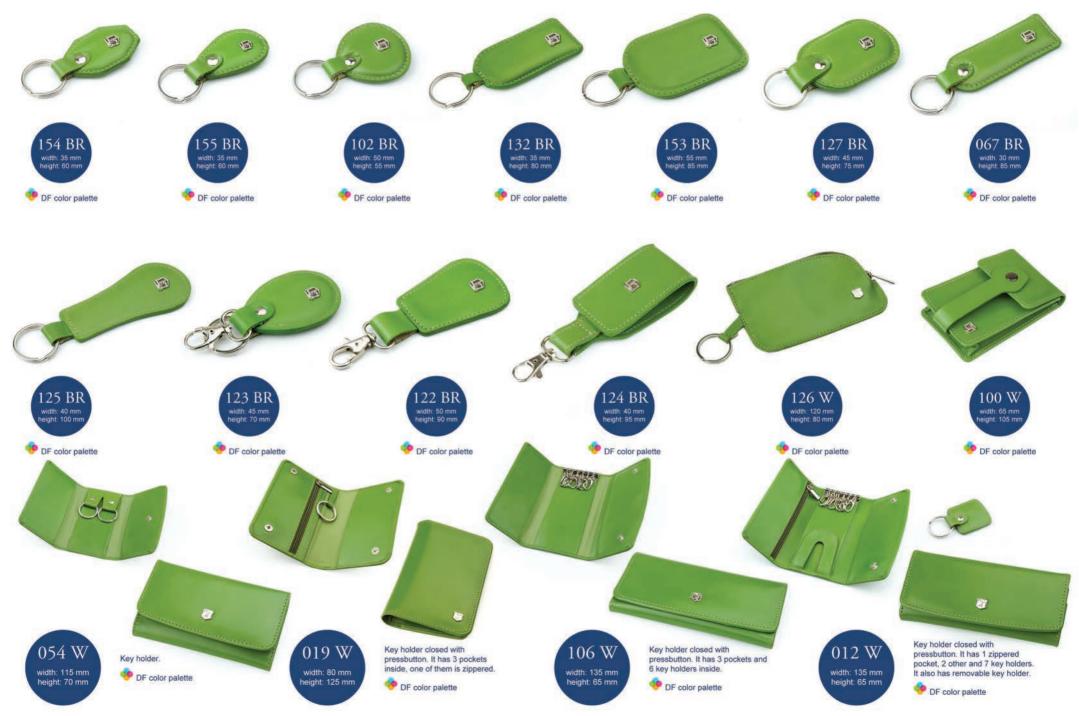

palette



DF color palette

25

OF color palette











### **Business Card Holders**













## ACCESSORIES





























Leather case for glasses closed with snap. PF, DW, DWL color palette



Leather case for glasses closed with snap. PF, DW, DWL color palette

width: 175 mm height: 75 mm

059 E

Eyepatch. 🧇 DF, DW, DWL color palette



223 E

width: 70 mm height: 120 mm





Mobile phone holder. 🤣 DF, DW, DWL color palette

028 E width: 60 mm height: 110 mm

Mobile phone holder closed with a flap. OF, DW, DWL color palette

150 E width: 65 mm height: 85 mm

Pouch for money or small items.

DF, DW, DWL color palette

114 W Lipsticks holder with small mirror inside. width: 95 mm height: 70 mm 👎 DF, DW, DWL color palette

48







## KEY HOLDERS

## Key Holders





## BELTS





# NEW PRODUCTS

## New Products







172 D/PIK width: 185 mm height: 100 mm

Wallet made of Italian leather quilted. Inside it has 4 large bill compartments, 1 zippered pocket, 2 other pockets and 12 slots for credit cards. The whole with zippered closure.

322D width: mm height: mm

9

The two sided wallet. Inside it has 2 large bill compartments, pocket for coins with zipper closure, 12 slots for credit cards, 2 ID windows and 4 other pockets. Wallet flap fastened with snaps.

0



B-872 width: 370 mm height: 290 mm

The bag with zippered closure. It has 1 big compartment and 3 other pockets which one of them is zippered closure. It also has a removable shoulder strap.





Wallet with snap closure. It has 3 bill compartments, pocket for coins with zippered closure, 1