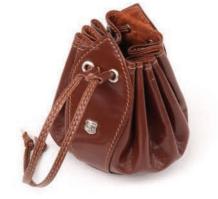

Pouch for money or small items.

DF, DW, DWL color palette

114 W Lipsticks holder with small mirror inside. width: 95 mm height: 70 mm 👎 DF, DW, DWL color palette

48