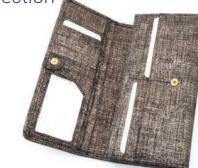

e. It has one large compartment and 2 small pockets.



### GR 315 190 x 105 mm / Blue, Red, Beige, Grey, Black, Violet Granatowy, Czerwony, Beżowy, Szary, Czarny, Fioletowy

Elegancki portfel damski wykonany z naturalnej skóry licowej z zapięciem na zatrzask. Wewnątrz posiada 1 dużą przegrodę na banknoty, która jest zapinana na zatrzask. Ma również 10 miejsc na karty, 1 okno ID oraz 3 inne kieszenie uniwersalne. Ponadto na zewnątrz posiada kieszeń na bilon zapinaną na suwak.

Exclusive wallet for ladies with snap closure which is made from highest quality of natural leather. Inside it has 1 large compartment for notes which is snap closure. It also has 10 places for cards, ID window and 3 other pockets. Besides it has zippered coin pocket outside.



# AL COLI LECTION

### AL Collection







AL-272

width: 190 mm

height: 100 mm



Wallet with snap closure. Inside it has 3 compartments for bills, 2 zippered pockets, 2 other pockets, 12 slots for cards and 1 ID window. Each wallet with metal logo Giovani.



height: 95 mm

Wallet with snap closure. Inside it has 3 compartments for bills, 1 coin zippered pocket , 6 other pockets, 6 slots for cards and 1 ID window. Each wallet with metal logo Giovani.







AL-314 width: 95 mm height: 180 mm Wallet with snap closure. Inside it has 4 large compartments for bills, coin pocket with snap closure, 16 slots for cards, 2 ID windows and 4 other pockets. Each wallet with metal logo Giovani.











AL-316

width: 205 mm

height: 100 mm



















AL-892 width: 170 mm height: 130 mm The small handbag with zipper closure.