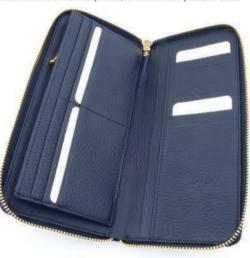

GR 172 185 x 100 mm / B Granatowy, Czerw

185 x 100 mm / Blue, Red, Beige, Grey, Black, Violet Granatowy, Czerwony, Beżowy, Szary, Czarny, Fioletowy

Duży portfel damski wykonany z naturalnej skóry licowej. Portfel jest bardzo funkcjonalny, zapinany na suwak. Posiada 4 przegrody na banknoty, 1 kieszeń na suwak i aż 16 miejsc na karty. Big wallet for ladies which is made from natural leather. It is very functional wallet with zippered closure. It has 4 Granatowy, Czerwony, Beżowy, Szary, Czarny, Fioletowy

Large wallet made of leather GR.Inside two compartments for notes, two pockets and fourteen places for credit cards.Pocket for coins is zipper.

**GR** Collection

C

G

Elegancki portfel damski wykonany z naturalnej skóry licowej z zapięciem na zatrzask. Posiada 4 przegrody na banknoty, kieszeń na bilon zapinaną na suwak. Ponadto ma 2 okna ID, 16 miejsc na karty oraz 2 kieszenie uniwersalne.