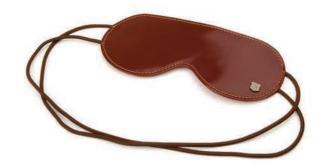

## ACCESSORIES

Leather case for glasses closed with snap. PF, DW, DWL color palette

Leather case for glasses closed with snap. PF, DW, DWL color palette

width: 175 mm height: 75 mm

059 E

Eyepatch. 🧇 DF, DW, DWL color palette