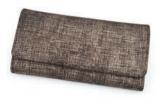

t has one large compartment and 2 small pockets.



### GR 315 190 x 105 mm / Blue, Red, Beige, Grey, Black, Violet Granatowy, Czerwony, Beżowy, Szary, Czarny, Fioletowy

Elegancki portfel damski wykonany z naturalnej skóry licowej z zapięciem na zatrzask. Wewnątrz posiada 1 dużą przegrodę na banknoty, która jest zapinana na zatrzask. Ma również 10 miejsc na karty, 1 okno ID oraz 3 inne kieszenie uniwersalne. Ponadto na zewnątrz posiada kieszeń na bilon zapinaną na suwak.

Exclusive wallet for ladies with snap closure which is made from highest quality of natural leather. Inside it has 1 large compartment for notes which is snap closure. It also has 10 places for cards, ID window and 3 other pockets. Besides it has zippered coin pocket outside.



# AL COLI LECTION

### AL Collection







AL-272

width: 190 mm

height: 100 mm



Wallet with snap closure. Inside it has 3 compartments for bills, 2 zippered pockets, 2 other pockets, 12 slots for cards and 1 ID window. Each wallet with metal logo Giovani.



height: 95 mm

Wallet with snap closure. Inside it has 3 compartments for bills, 1 coin zippered pocket , 6 other pockets, 6 slots for cards and 1 ID window. Each wallet with metal logo Giovani.







AL-314 width: 95 mm height: 180 mm Wallet with snap closure. Inside it has 4 large compartments for bills, coin pocket with snap closure, 16 slots for cards, 2 ID windows and 4 other pockets. Each wallet with metal logo Giovani.











AL-316

width: 205 mm

height: 100 mm



















AL-892 width: 170 mm height: 130 mm The small handbag with zipper closure. Insi