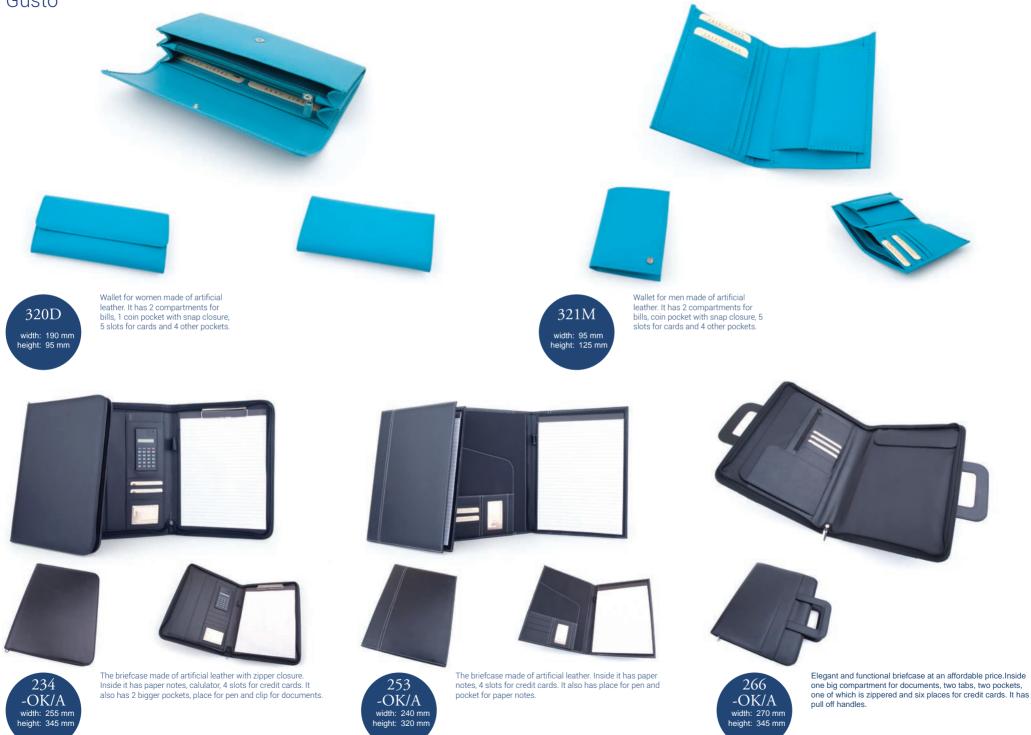

t is made from natural leather. Inside it has zippered compartment, pocket with snap closure, place for phone, 2 holders for pen and 2 slots for cards. Moreover there are 2 zippered pockets – one in front and second one at the back. It also has adjustable and removable belt (length: 1.60 m).



GR-875 width: 380 mm height: 290 mm

The handbag with magnetic closure. It has 1 large compartment and 2 smaller pocket which one of them is zippered closure. It also has 1 pocket with magnetic closure on outside.



The handbag with buckle closure but it also has zippered closure inside. It has 1 compartment and 1 small pocket. It also has zippered pocket outside and removable shoulder strap. The bottom of bag is secured with metal legs.







### Mio Gusto



### Mio Gusto



147

### Mio Gusto



### Notes

Notes