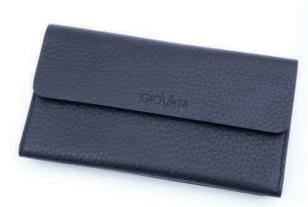

### PA Collection

Wallet made of fashionable leather with the motif stripes with zipper closure. It has 3 bill compartments, 1 zippered pocket, 12 slots for credit cards and 4 bigger pocket. Each wallet with metal logo Giovani.

Wallet made of fashionable leather with the motif stripes with zipper closure. It has 1 pocket. Each wallet with metal logo Giovani.

GIOVAN

Wallet made of fashionable leather with the motif stripes with zipper closure. It has 1 bill compartments, coin pocket with snap closure and 4 slots for credit cards. Each wallet with metal logo Giovani.

Wallet made of fashionable leather with the motif stripes. It has 1 bill compartments, coin pocket with zipper closure and 6 slots for credit cards. Each wallet with metal logo Giovani.