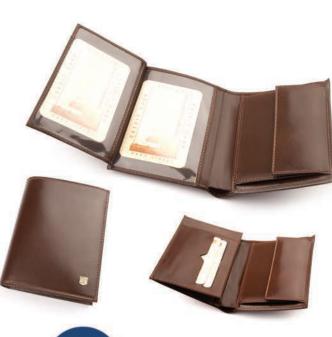

OF color palette

069 M width: 115 mm height: 130 mm

Wallet with 2 bill compartments, 6 pockets, 1 ID windows and places for 7 cards. It also has removable credit cards holder.

🤨 DF color palette

Wallet with 2 bill compartments, 2 pockets, 2 ID windows and places for 4 cards.

DF color palette

109 M

width: 100 mm height: 125 mm

097 M width: 100 mm height: 125 mm

Wallet with 2 bill compartments, 3 pockets, 2 ID windows and places for 3 cards.

OF color palette

Wallet with 1 bill compartment, 6 pockets, 1 ID windows and places for 10 cards.