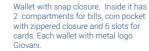

### AL Collection

AL-272

width: 190 mm

height: 100 mm

Wallet with snap closure. Inside it has 3 compartments for bills, 2 zippered pockets, 2 other pockets, 12 slots for cards and 1 ID window. Each wallet with metal logo Giovani.