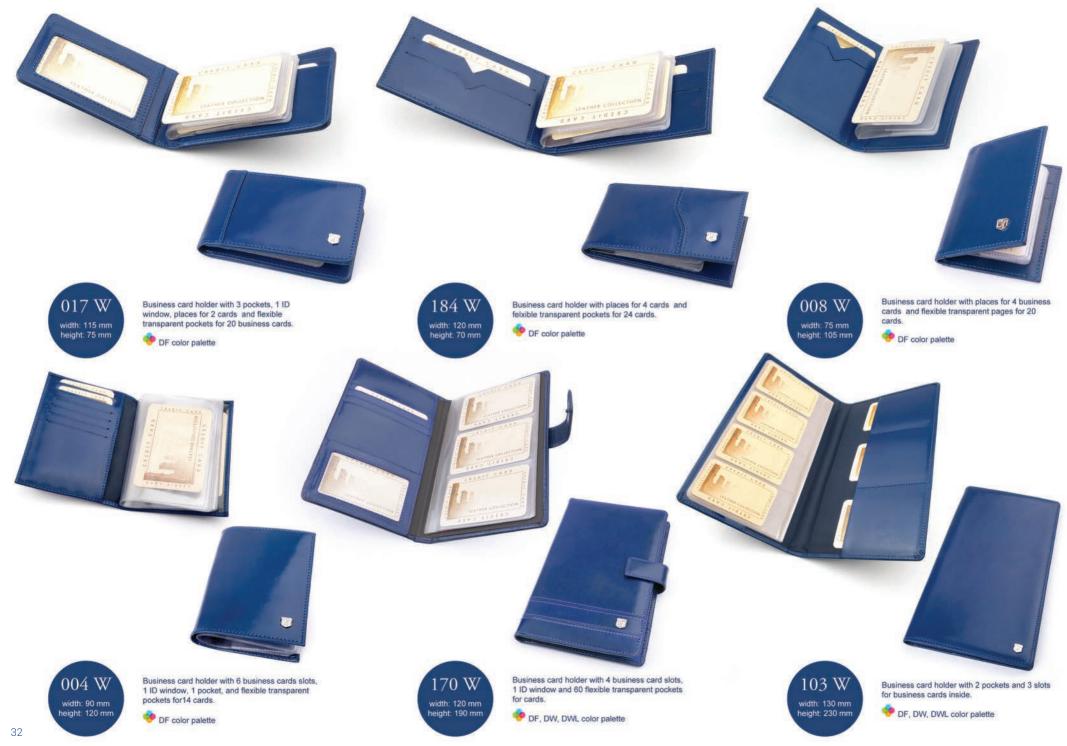

n Wallets

001 M width: 100 mm height: 125 mm 

Wallet with 2 bill compartments, 3 pockets, 2 ID windows and places for 10 cards.

OF color palette



069 M width: 115 mm height: 130 mm

Wallet with 2 bill compartments, 6 pockets, 1 ID windows and places for 7 cards. It also has removable credit cards holder.

🤨 DF color palette



Wallet with 2 bill compartments, 2 pockets, 2 ID windows and places for 4 cards.

DF color palette

109 M

width: 100 mm height: 125 mm



097 M width: 100 mm height: 125 mm

Wallet with 2 bill compartments, 3 pockets, 2 ID windows and places for 3 cards.

OF color palette







Wallet with 1 bill compartment, 6 pockets, 1 ID windows and places for 10 cards.

🧐 DF color palette



DF color palette

25

OF color palette











### **Business Card Holders**













## ACCESSORIES





























Leather case for glasses closed with snap. PF, DW, DWL color palette



Leather case for glasses closed with snap. PF, DW, DWL color palette

width: 175 mm height: 75 mm

059 E

Eyepatch. 🧇 DF, DW, DWL color palette



223 E

width: 70 mm height: 120 mm





Mobile phone holder. 🤣 DF, DW, DWL color palette

028 E width: 60 mm height: 110 mm

Mobile phone holder closed with a flap. OF, DW, DWL color palette

150 E width: 65 mm height: 85 mm

Pouch for money or small items.

DF, DW, DWL color palette

114 W Lipsticks holder with small mirror inside. width: 95 mm height: 70 mm 👎 DF, DW, DWL color palette

48







## KEY HOLDERS

## Key Holders





## BELTS





# NEW PRODUCTS

## New Products







172 D/PIK width: 185 mm height: 100