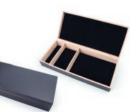

### Packaging

We have many box sizes to meet Your requirements.

Standard

Paolo Bantacci

Giovani

130 x 105 mm

165 x 140 mm

170 x 105 mm

135 x 120 x 40 mm

185 x 120 x 40 mm

195 x 130 x 60 mm

275 x 155 mm

255 x 130 x 60 mm

210 x 75 mm

440 x 315 x 140 mm

185 x 120 x 40 mm

210 x 120 x 40 mm

and a few more...

365 x 280 mm

405 x 305 mm

290 x 130 x 50 mm