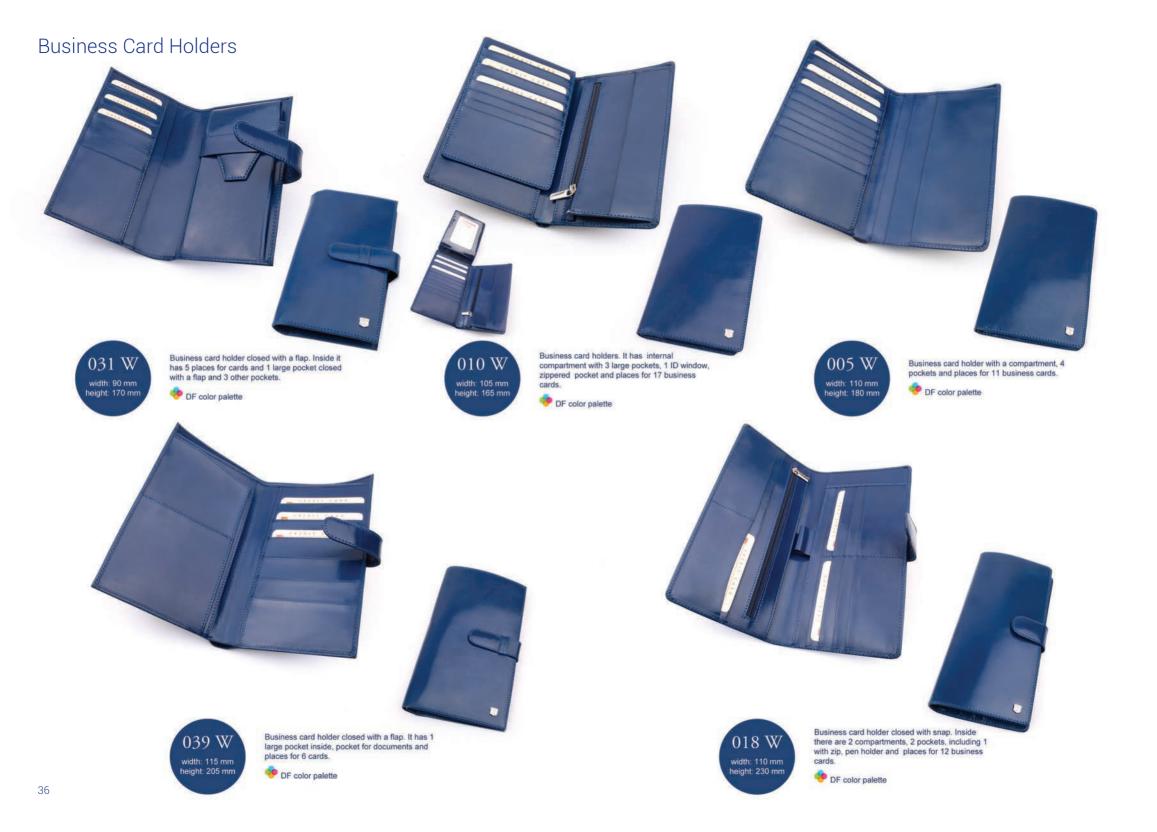

s

001 M width: 100 mm height: 125 mm 

Wallet with 2 bill compartments, 3 pockets, 2 ID windows and places for 10 cards.

OF color palette



069 M width: 115 mm height: 130 mm

Wallet with 2 bill compartments, 6 pockets, 1 ID windows and places for 7 cards. It also has removable credit cards holder.

🤨 DF color palette



Wallet with 2 bill compartments, 2 pockets, 2 ID windows and places for 4 cards.

DF color palette

109 M

width: 100 mm height: 125 mm



097 M width: 100 mm height: 125 mm

Wallet with 2 bill compartments, 3 pockets, 2 ID windows and places for 3 cards.

OF color palette







Wallet with 1 bill compartment, 6 pockets, 1 ID windows and places for 10 cards.

🧐 DF color palette



DF color palette

25

OF color palette











### **Business Card Holders**













## ACCESSORIES





























Leather case for glasses closed with snap. PF, DW, DWL color palette



Leather case for glasses closed with snap. PF, DW, DWL color palette

width: 175 mm height: 75 mm

059 E

Eyepatch. 🧇 DF, DW, DWL color palette



223 E

width: 70 mm height: 120 mm





Mobile phone holder. 🤣 DF, DW, DWL color palette

028 E width: 60 mm height: 110 mm

Mobile phone holder closed with a flap. OF, DW, DWL color palette

150 E width: 65 mm height: 85 mm

Pouch for money or small items.

DF, DW, DWL color palette

114 W Lipsticks holder with small mirror inside. width: 95 mm height: 70 mm 👎 DF, DW, DWL color palette

48







## KEY HOLDERS

## Key Holders





## BELTS





# NEW PRODUCTS

## New Products







172 D/PIK width: 185 mm height: 100 mm

Wal