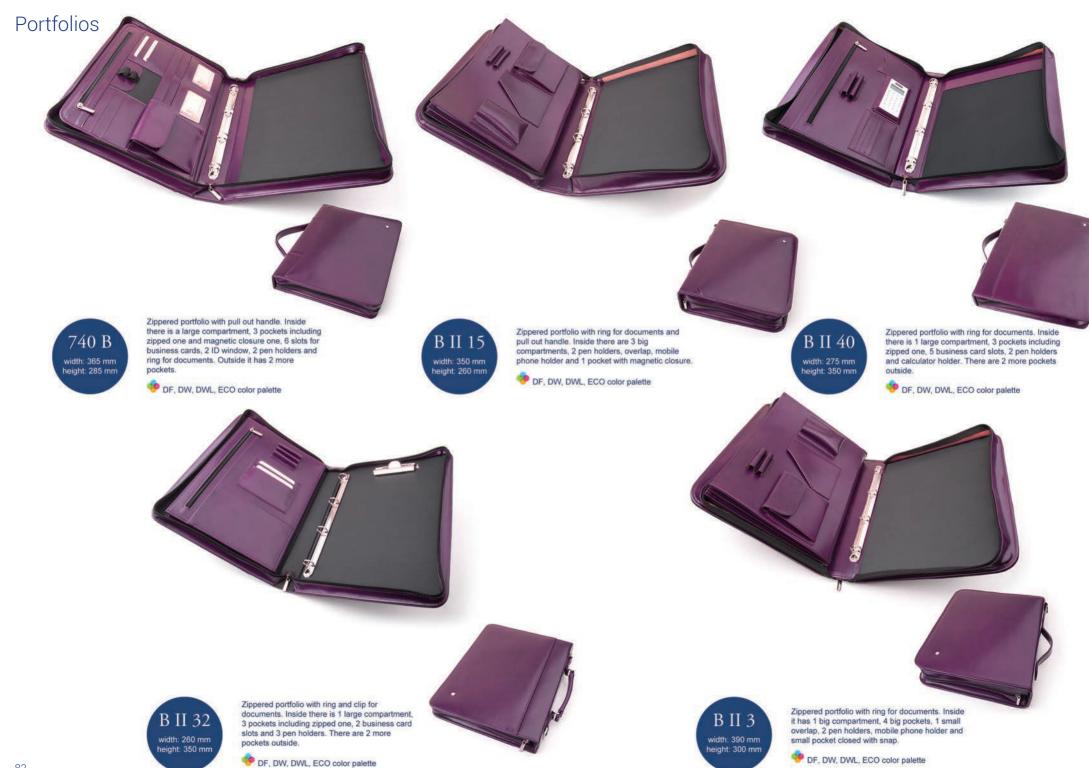

e are 4 divided sections and integrated organizer. Moreover it has 1 big pocket in front and 2 other on each side.

DF, DW, DWL, ECO color palette

829 B

width: 440 mm height: 350 mm

69

## Briefcases















One compartment briefcase. It is made from natural leather. Outside it has 3 zippered pocket in front and pocket with snap closure. Besides it has 1 pocket for document, place for phone, 3 holders for pen and 2 slots for cards. Moreover there are zippered pocket at the back. It also has adjustable and removable belt (length: 1.60 m).



The handbag with magnetic closure. It has 1 large compartment and 2 smaller pocket which one of them is zippered closure. It also has 1 pocket with magnetic closure on outside.



### HANDBAGS











## PORTFOLIOS





### Portfolios





















### CALENDARS













### Leather With Swarovski







# PAOLO BANTACCI

### Paolo Bantacci



### Paolo Bantacci



### Paolo Bantacci





PB-851 width: 380 mm height: 310 mm The handbag with zippered closure. Inside it has 1 big compartment,2 smaller pockets and 1 pocket with zipper closure. It has also removable and adjustable strap.







The handbag with magnetic closure. Inside it has 1 large compartment and 2 smaller pockets which one of them is zippered closure.





The handbag with 1 big compartment inside.





The handbag with adjustable shoulder belt with zipper closure. Inside it has 1 compartment and 2 zippered pockets. It also has 2 zippered pockets outside.







### HISTORY

The passion of creation beautiful, inimitable things, with their own exce