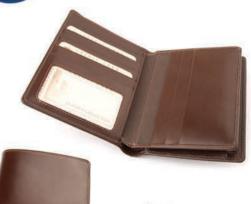

DF color palette

109 M

width: 100 mm height: 125 mm

097 M width: 100 mm height: 125 mm

Wallet with 2 bill compartments, 3 pockets, 2 ID windows and places for 3 cards.

OF color palette

Wallet with 1 bill compartment, 6 pockets, 1 ID windows and places for 10 cards.