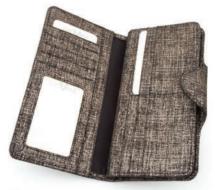

### AL Collection

AL-272

width: 190 mm

height: 100 mm

Wallet with snap closure. Inside it has 3 compartments for bills, 2 zippered pockets, 2 other pockets, 12 slots for cards and 1 ID window. Each wallet with metal logo Giovani.