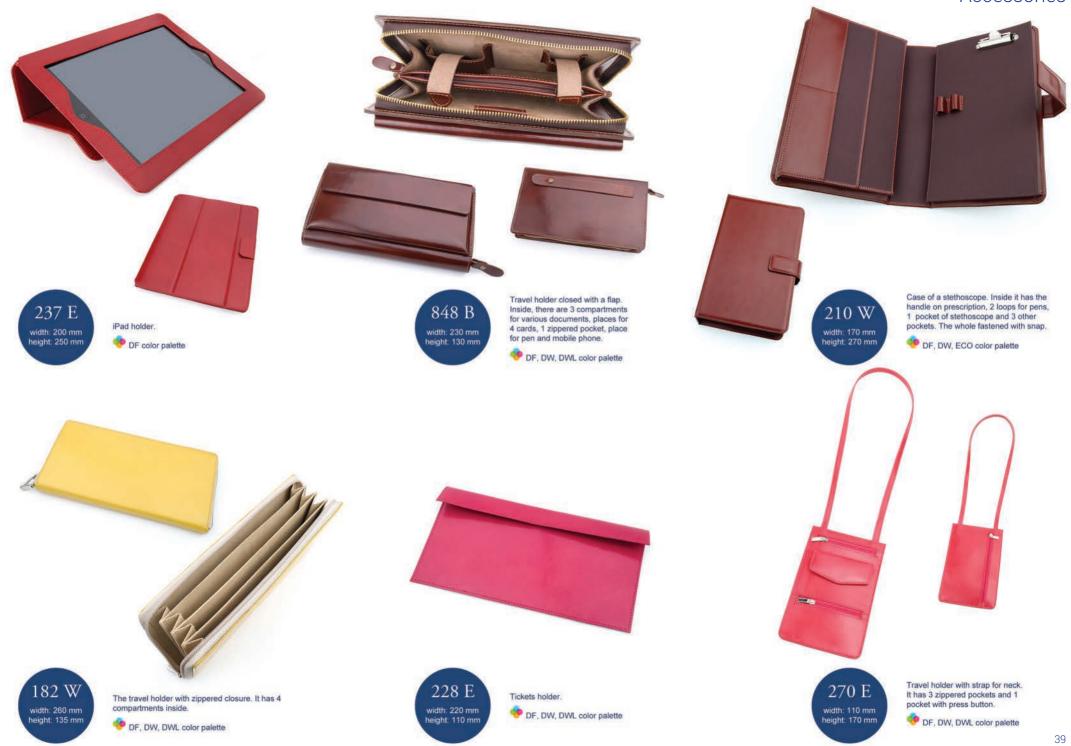

## ACCESSORIES

Leather case for glasses closed with snap. PF, DW, DWL color palette

Leather case for glasses closed with snap. PF, DW, DWL color palette

width: 175 mm height: 75 mm

059 E

Eyepatch. 🧇 DF, DW, DWL color palette

223 E

width: 70 mm height: 120 mm

Mobile phone holder. 🤣 DF, DW, DWL color palette

028 E width: 60 mm height: 110 mm

Mobile phone holder closed with a flap. OF, DW, DWL color palette

150 E width: 65 mm height: 85 mm

Pouch for money or small items.

DF, DW, DWL color palette

114 W Lipsticks holder with small mirror inside. width: 95 mm height: 70 mm 👎 DF, DW, DWL color palette

48