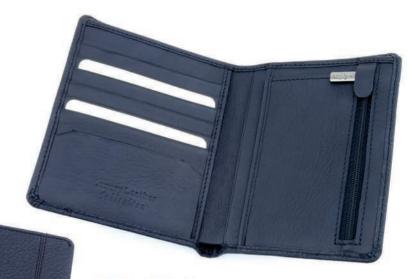

### AL Collection

AL-007 width: 105 mm height: 80 mm

The business card holder made from natural leather. It has 1 compartment for bills, 8 slots for cards and 2 other pockets. Each item with metal logo Giovani.

The business card holder with magnetic closure made from natural leather. It has 1 big compartment for cards and 2 other pockets. Each item with metal logo Giovani.

Medium-sized wallet for men made of natural leather. Inside it has 2 compartments for bills, coin pocket with zippered closure, 7 slots for cards and 3 other pockets. Each wallet with metal logo Giovani.