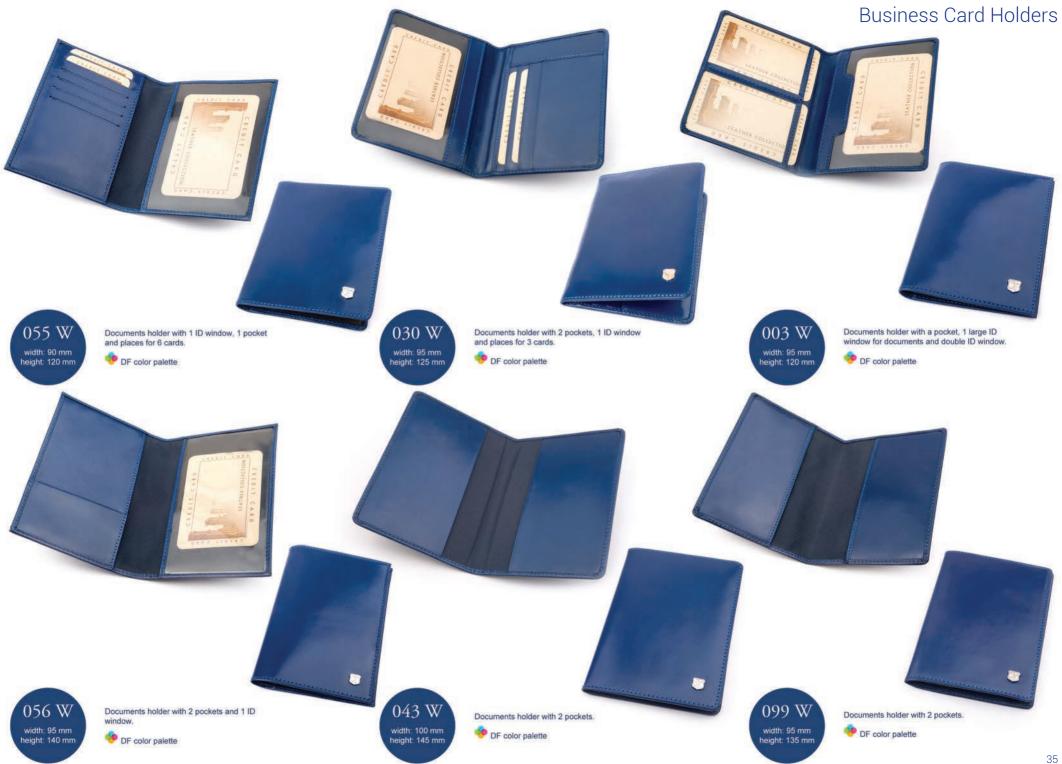

ets

001 M width: 100 mm height: 125 mm 

Wallet with 2 bill compartments, 3 pockets, 2 ID windows and places for 10 cards.

OF color palette



069 M width: 115 mm height: 130 mm

Wallet with 2 bill compartments, 6 pockets, 1 ID windows and places for 7 cards. It also has removable credit cards holder.

🤨 DF color palette



Wallet with 2 bill compartments, 2 pockets, 2 ID windows and places for 4 cards.

DF color palette

109 M

width: 100 mm height: 125 mm



097 M width: 100 mm height: 125 mm

Wallet with 2 bill compartments, 3 pockets, 2 ID windows and places for 3 cards.

OF color palette







Wallet with 1 bill compartment, 6 pockets, 1 ID windows and places for 10 cards.

🧐 DF color palette



DF color palette

25

OF color palette











### **Business Card Holders**













## ACCESSORIES





























Leather case for glasses closed with snap. PF, DW, DWL color palette



Leather case for glasses closed with snap. PF, DW, DWL color palette

width: 175 mm height: 75 mm

059 E

Eyepatch. 🧇 DF, DW, DWL color palette



223 E

width: 70 mm height: 120 mm





Mobile phone holder. 🤣 DF, DW, DWL color palette

028 E width: 60 mm height: 110 mm

Mobile phone holder closed with a flap. OF, DW, DWL color palette

150 E width: 65 mm height: 85 mm

Pouch for money or small items.

DF, DW, DWL color palette

114 W Lipsticks holder with small mirror inside. width: 95 mm height: 70 mm 👎 DF, DW, DWL color palette

48







## KEY HOLDERS

## Key Holders





## BELTS





# NEW PRODUCTS

## New Products







172 D/PIK width: 185 mm height: 100 mm

W