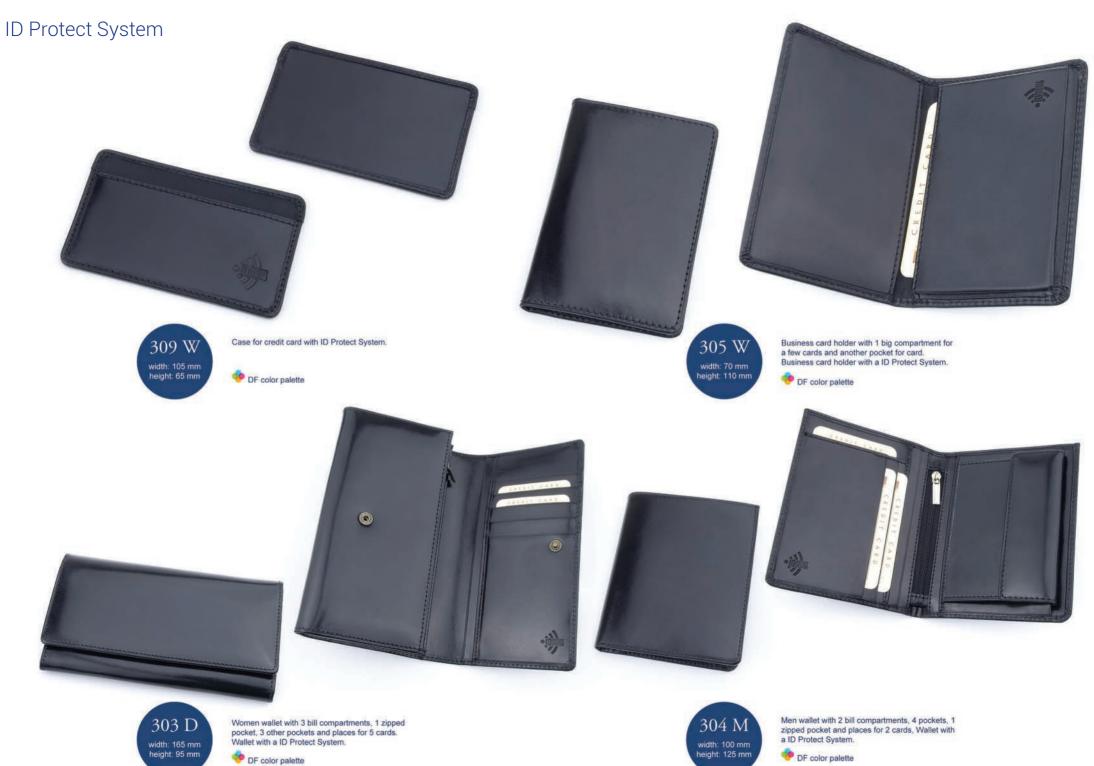

ed organizer. Moreover it has 1 big pocket in front and 2 other on each side.

DF, DW, DWL, ECO color palette

829 B

width: 440 mm height: 350 mm

69

## Briefcases















One compartment briefcase. It is made from natural leather. Outside it has 3 zippered pocket in front and pocket with snap closure. Besides it has 1 pocket for document, place for phone, 3 holders for pen and 2 slots for cards. Moreover there are zippered pocket at the back. It also has adjustable and removable belt (length: 1.60 m).



The handbag with magnetic closure. It has 1 large compartment and 2 smaller pocket which one of them is zippered closure. It also has 1 pocket with magnetic closure on outside.



### HANDBAGS











## PORTFOLIOS





### Portfolios





















### CALENDARS













### Leather With Swarovski







# PAOLO BANTACCI

### Paolo Bantacci



### Paolo Bantacci



### Paolo Bantacci





PB-851 width: 380 mm height: 310 mm The handbag with zippered closure. Inside it has 1 big compartment,2 smaller pockets and 1 pocket with zipper closure. It has also removable and adjustable strap.







The handbag with magnetic closure. Inside it has 1 large compartment and 2 smaller pockets which one of them is zippered closure.





The handbag with 1 big compartment inside.





The handbag with adjustable shoulder belt with zipper closure. Inside it has 1 compartment and 2 zippered pockets. It also has 2 zippered pockets outside.







### HISTORY

The passion of creation beautiful, inimitable things, with their own exceptional character, has led us to the