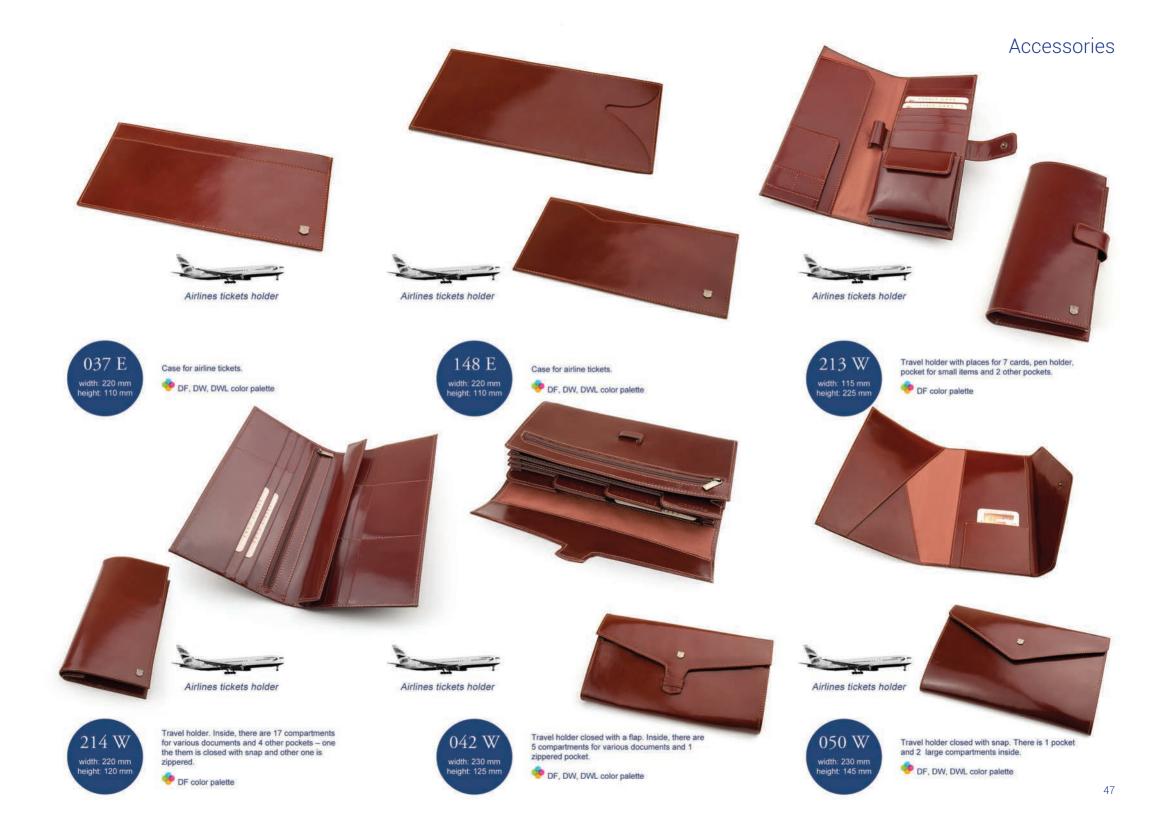

## ACCESSORIES

Leather case for glasses closed with snap. PF, DW, DWL color palette

Leather case for glasses closed with snap. PF, DW, DWL color palette

width: 175 mm height: 75 mm

059 E

Eyepatch. 🧇 DF, DW, DWL color palette

223 E

width: 70 mm height: 120 mm

Mobile phone holder. 🤣 DF, DW, DWL color palette

028 E width: 60 mm height: 110 mm

Mobile phone holder closed with a flap. OF, DW, DWL color palette

150 E width: 65 mm height: 85 mm

Pouch for money or small items.

DF, DW, DWL color palette

114 W Lipsticks holder with small mirror inside. width: 95 mm height: 70 mm 👎 DF, DW, DWL color palette

48