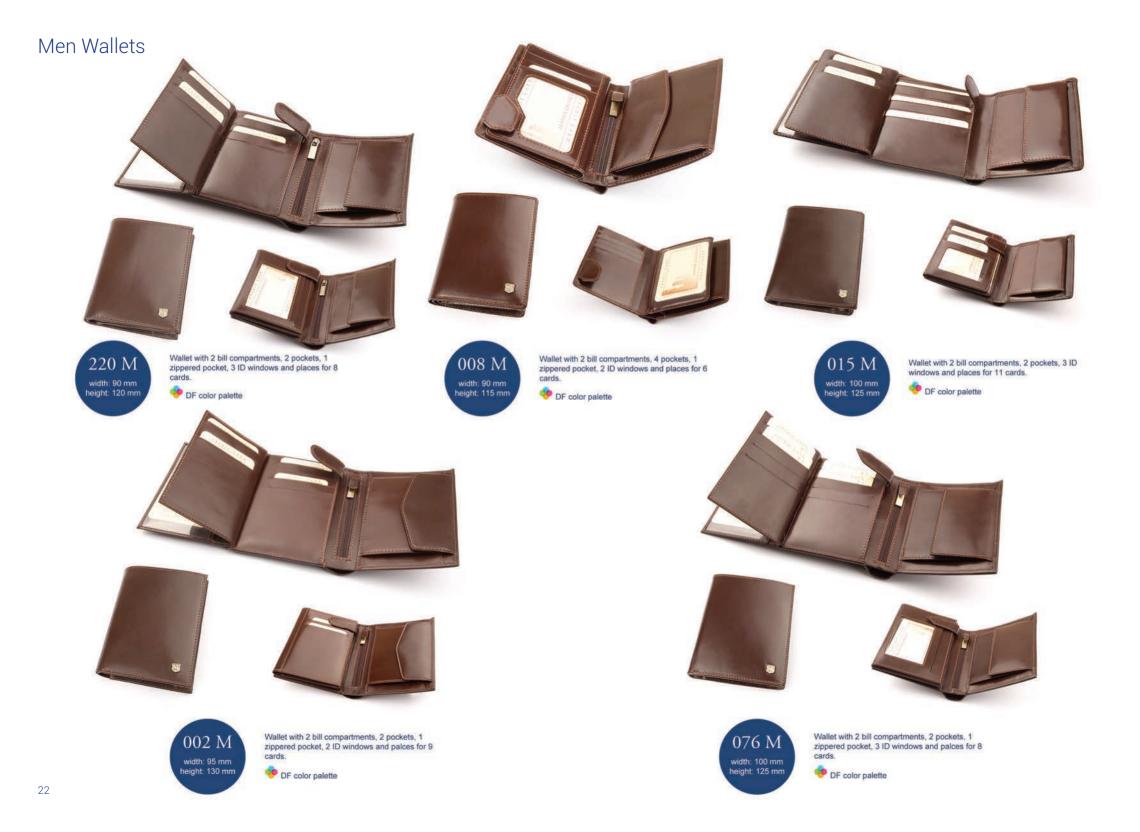

### Men Wallets

Wallet with 1 bill compartment, 2 pockets, 1 zippered pocket, 2 ID windows and places for 6 cards.

DF color palette

012 M width: 95 mm height: 125 mm

**N** 

Wallet with 2 bill compartments, 2 pockets, 1 zippered pocket, 3 ID windows and places for 9 cards.

PF color palette

019 M width: 100 mm height: 140 mm 

134 M width: 95 mm height: 125 mm

Men Wallets

001 M width: 100 mm height: 125 mm 

Wallet with 2 bill compartments, 3 pockets, 2 ID windows and places for 10 cards.

OF color palette

069 M width: 115 mm height: 130 mm

Wallet with 2 bill compartments, 6 pockets, 1 ID windows and places for 7 cards. It also has removable credit cards holder.

🤨 DF color palette

Wallet with 2 bill compartments, 2 pockets, 2 ID windows and places for 4 cards.

DF color palette

109 M

width: 100 mm height: 125 mm

097 M width: 100 mm height: 125 mm

Wallet with 2 bill compartments, 3 pockets, 2 ID windows and places for 3 cards.

OF color palette

Wallet with 1 bill compartment, 6 pockets, 1 ID windows and places for 10 cards.