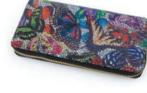

width: 165 mm height: 95 mm

172D width: 185 mm height: 100 mm

Wallet made of fashionable leather motif of butterflies with zipper closure. It has 4 bill compartments, 1 zippered pocket and 12 slots for credit cards.