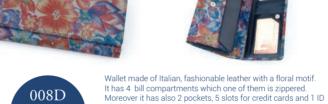

width: 165 mm height: 95 mm

172D width: 185 mm height: 100 mm

Wallet made of fashionable leather motif of butterflies with zipper closure. It has 4 bill compartments, 1 zippered pocket and 12 slots for credit cards.

Wallet made of leather with a floral motif. It has 1 large bill compartment, 4 other pockets and 17 slots for credit cards.

B-842 width: 240 mm height: 120 mm

The classic clutch bag made of fashionable leather motif of butterflies with magnes closure. It has 1 big compartment inside.