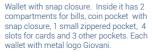

### AL Collection

AL-272

width: 190 mm

height: 100 mm

Wallet with snap closure. Inside it has 3 compartments for bills, 2 zippered pockets, 2 other pockets, 12 slots for cards and 1 ID window. Each wallet with metal logo Giovani.