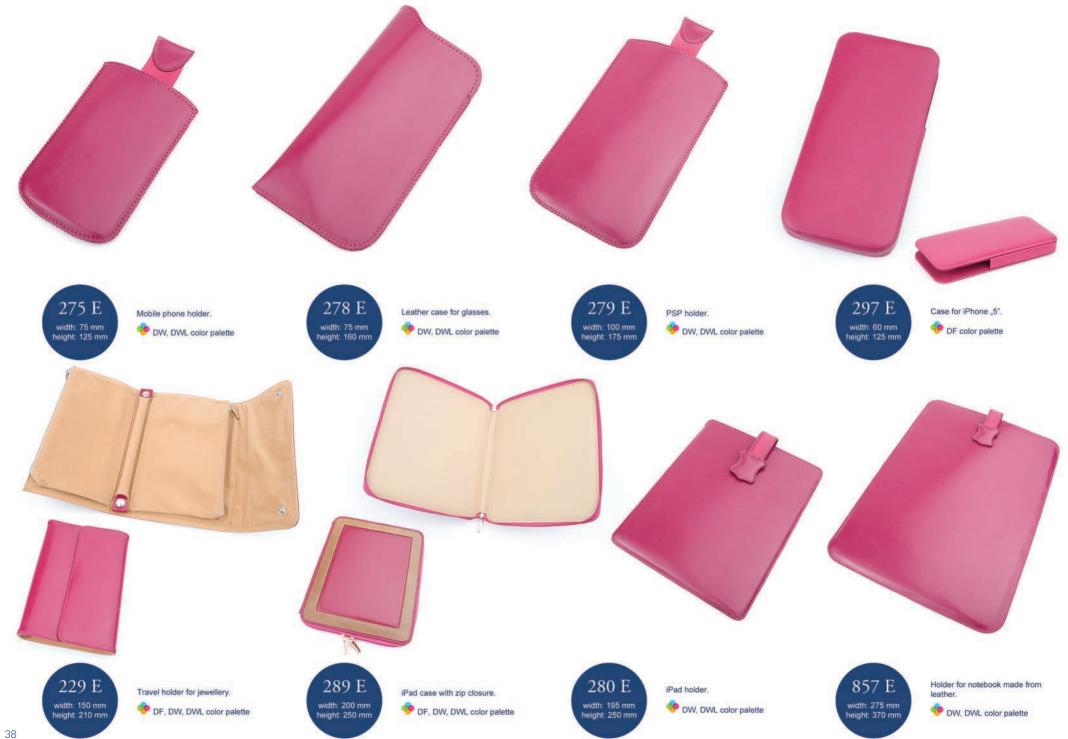

## ACCESSORIES

Leather case for glasses closed with snap. PF, DW, DWL color palette

Leather case for glasses closed with snap. PF, DW, DWL color palette

width: 175 mm height: 75 mm

059 E

Eyepatch. 🧇 DF, DW, DWL color palette

223 E

width: 70 mm height: 120 mm

Mobile phone holder. 🤣 DF, DW, DWL color palette

028 E width: 60 mm height: 110 mm

Mobile phone holder closed with a flap. OF, DW, DWL color palette

150 E width: 65 mm height: 85 mm

Pouch for money or small items.

DF, DW, DWL color palette

114 W Lipsticks holder with small mirror inside. width: 95 mm height: 70 mm 👎 DF, DW, DWL color palette

48