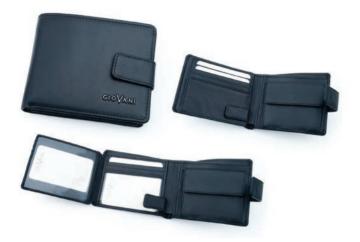

### AL Collection

AL-272

width: 190 mm

height: 100 mm

Wallet with snap closure. Inside it has 3 compartments for bills, 2 zippered pockets, 2 other pockets, 12 slots for cards and 1 ID window. Each wallet with metal logo Giovani.

height: 95 mm

Wallet with snap closure. Inside it has 3 compartments for bills, 1 coin zippered pocket , 6 other pockets, 6 slots for cards and 1 ID window. Each wallet with metal logo Giovani.

AL-314 width: 95 mm height: 180 mm Wallet with snap closure. Inside it has 4 large compartments for bills, coin pocket with snap closure, 16 slots for cards, 2 ID windows and 4 other pockets. Each wallet with metal logo Giovani.