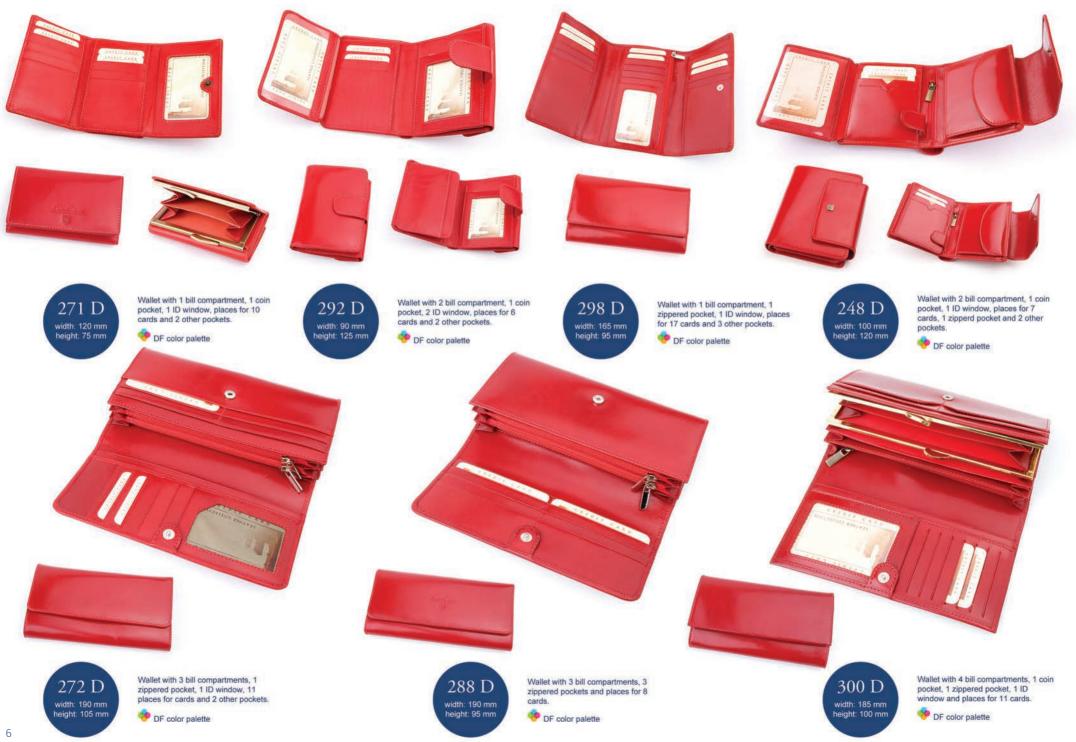

111 |
| DV Collection          | 115 |
| SV Collection          | 119 |
| CE Collection          | 123 |
| GR Collection          | 127 |
| AL Collection          | 131 |
| PA Collection          | 135 |
| Bags Collection        | 139 |
| Mio Gusto              | 143 |

### Packaging

We have many box sizes to meet Your requirements.

Standard

Paolo Bantacci

Giovani















130 x 105 mm

165 x 140 mm

170 x 105 mm

135 x 120 x 40 mm

185 x 120 x 40 mm

195 x 130 x 60 mm





275 x 155 mm







255 x 130 x 60 mm



210 x 75 mm



440 x 315 x 140 mm



185 x 120 x 40 mm

210 x 120 x 40 mm

and a few more...

365 x 280 mm



405 x 305 mm









290 x 130 x 50 mm



### Color Palettes

All our products can be made from any of these colors.





## WOMEN WALLETS

### Women Wallets















# FLOWER & BUTTERFLY

### Flower & Butterfly





window. Coin pocket with snap.





004D

width: 100 mm height: 80 mm



Wallet made of Italian leather with fashionable leather motif of butterflies. It has 1 bill compartment and external pocket for coins with snap closure. Besides it has also 2 pockets, 7 slots for credit cards and 1 ID window.



width: 165 mm height: 95 mm





172D width: 185 mm height: 100 mm

Wallet made of fashionable leather motif of butterflies with zipper closure. It has 4 bill compartments, 1 zippered pocket and 12 slots for credit cards.







Wallet made of leather with a floral motif. It has 1 large bill compartment, 4 other pockets and 17 slots for credit cards.



B-842 width: 240 mm height: 120 mm



The classic clutch bag made of fashionab