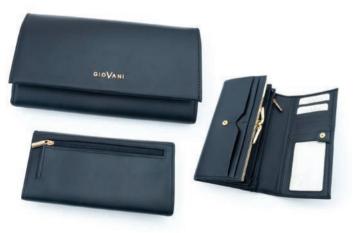

### AL Collection

AL-272

width: 190 mm

height: 100 mm

Wallet with snap closure. Inside it has 3 compartments for bills, 2 zippered pockets, 2 other pockets, 12 slots for cards and 1 ID window. Each wallet with metal logo Giovani.

height: 95 mm

Wallet with snap closure. Inside it has 3 compartments for bills, 1 coin zippered pocket , 6 other pockets, 6 slots for cards and 1 ID window. Each wallet with metal logo Giovani.

AL-314 width: 95 mm height: 180 mm Wallet with snap closure. Inside it has 4 large compartments for bills, coin pocket with snap closure, 16 slots for cards, 2 ID windows and 4 other pockets. Each wallet with metal logo Giovani.