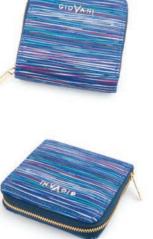

### PA Collection

Wallet made of fashionable leather with the motif stripes with zipper closure. It has 3 bill compartments, 1 zippered pocket, 12 slots for credit cards and 4 bigger pocket. Each wallet with metal logo Giovani.

Wallet made of fashionable leather with the motif stripes with zipper closure. It has 1 pocket. Each wallet with metal logo Giovani.

GIOVAN

Wallet made of fashionable leather with the motif stripes with zipper closure. It has 1 bill compartments, coin pocket with snap closure and 4 slots for credit cards. Each wallet with metal logo Giovani.

Wallet made of fashionable leather with the motif stripes. It has 1 bill compartments, coin pocket with zipper closure and 6 slots for credit cards. Each wallet with metal logo Giovani.