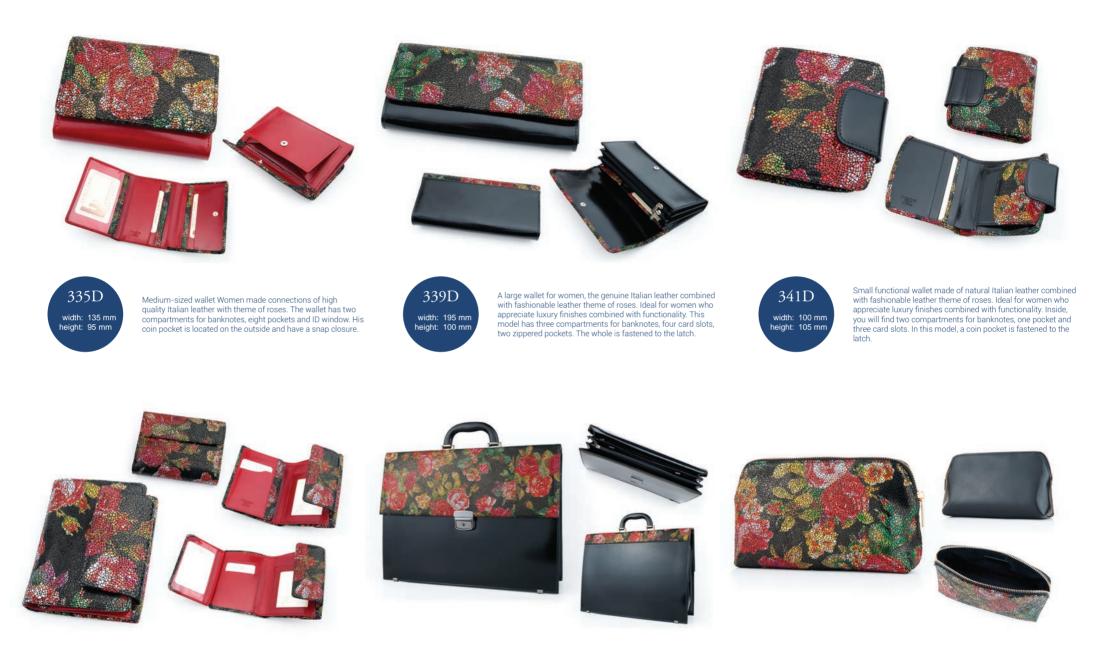

### 342D width: 95 mm height: 125 mm

Medium-sized wallet Women made connections of high quality Italian leather with theme of roses. It has two compartments for banknotes, three pockets, two ID windows, and six cards. Outside there is a pocket for coins with snap closure. B-865 width: 400 mm height: 300 mm

Women bag made of high quality Italian leather, combined with Italian leather with a fashionable pattern of roses. It has three compartments, two zippered pockets and a holder for the phone and office supplies. B-884 width: 200 mm height: 120 mm

Universal ladies cosmetic bag made in the skin in the trendy theme of roses. It has one pocket.