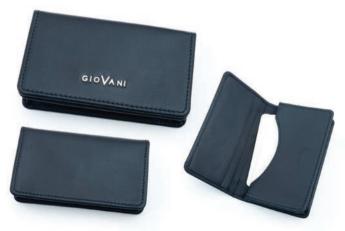

el męski, średniej wielkości zapinany na pasek z zatrzaskiem. Wykonany z wysokiej jakości skóry cielęcej. Posiada dwie przegrody na banknoty oraz jedną zapinaną na zamek, cztery kieszonki, sześć miejsc na karty, dwa okienka ID oraz kieszonkę na monety zapinaną na zatrzask.



Portfel męski wykonany z wysokiej jakości skóry cielęcej. Posiada dwie przegrody na banknoty, jedną kieszonkę, jedną większą kieszonkę zapinaną na zamek, dziewięć miejsc na karty, trzy okienka ID, mieści dowód rejestracyjny oraz kieszonkę na monety zapinaną na zatrzask. CE-302-M width: 95 mm height: 120 mm

Klasyczny męski portfel, wykonany z wysokiej jakości skóry cielęcej. Posiada dwie przegrody na banknoty, pięć kieszonek, siedem miejsc na kartę, jedno okienko ID oraz kieszonkę na monety zapinaną na zatrzask.







CE-104-M width: 105 mm height: 125 mm

Klasyczny męski portfel, wykonany z wysokiej jakości skóry cielęcej. Posiada dwie przegrody na banknoty, trzy kieszonki, siedem miejsc na karty oraz kieszonkę na monety zapinaną na zamek.



Męski portfel w układzie poziomym, wykonany z wysokiej jakości skóry cielęcej. Posiada on dwie przegrody na banknoty, trzy kieszonki, siedem miejsc na karty, mieści się w nim dowód rejestracyjny a jego kieszonka na monety jest zamykana na zamek.





# GR COLLECTION

### **GR** Collection



Duży, elegancki męski portfel wykonany z naturalnej skóry licowej. Posiada 2 przegrody na banknoty oraz kieszeń na bilon zapinaną na suwak. Ponadto ma 9 miejsc na karty oraz 3 inne kieszenie na dokumenty.

Big and exclusive wallet for men which is made from natural leather.