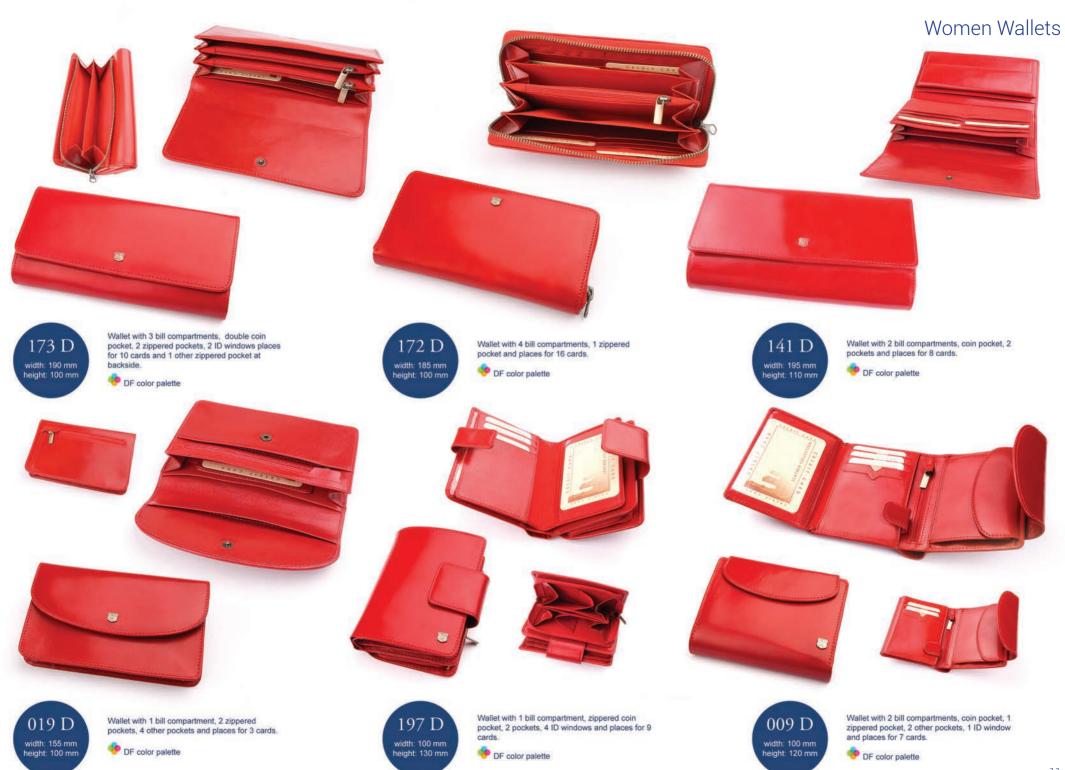

Collection          | 115 |
| SV Collection          | 119 |
| CE Collection          | 123 |
| GR Collection          | 127 |
| AL Collection          | 131 |
| PA Collection          | 135 |
| Bags Collection        | 139 |
| Mio Gusto              | 143 |

### Packaging

We have many box sizes to meet Your requirements.

Standard

Paolo Bantacci

Giovani















130 x 105 mm

165 x 140 mm

170 x 105 mm

135 x 120 x 40 mm

185 x 120 x 40 mm

195 x 130 x 60 mm





275 x 155 mm







255 x 130 x 60 mm



210 x 75 mm



440 x 315 x 140 mm



185 x 120 x 40 mm

210 x 120 x 40 mm

and a few more...

365 x 280 mm



405 x 305 mm









290 x 130 x 50 mm



### Color Palettes

All our products can be made from any of these colors.





## WOMEN WALLETS

### Women Wallets















# FLOWER & BUTTERFLY

### Flower & Butterfly





window. Coin pocket with snap.





004D

width: 100 mm height: 80 mm



Wallet made of Italian leather with fashionable leather motif of butterflies. It has 1 bill compartment and external pocket for coins with snap closure. Besides it has also 2 pockets, 7 slots for credit cards and 1 ID window.



width: 165 mm height: 95 mm





172D width: 185 mm height: 100 mm

Wallet made of fashionable leather motif of butterflies with zipper closure. It has 4 bill compartments, 1 zippered pocket and 12 slots for credit cards.







Wallet made of leather with a floral motif. It has 1 large bill compartment, 4 other pockets and 17 slots for credit cards.



B-842 width: 240 mm height: 120 mm



The classic clutch bag made of fashionable leather