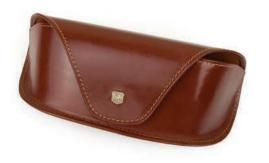

## ACCESSORIES

Leather case for glasses closed with snap. PF, DW, DWL color palette

Leather case for glasses closed with snap. PF, DW, DWL color palette

width: 175 mm height: 75 mm

059 E

Eyepatch. 🧇 DF, DW, DWL color palette