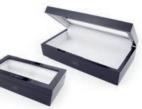

### Packaging

We have many box sizes to meet Your requirements.

Standard

Paolo Bantacci

Giovani

130 x 105 mm

165 x 140 mm

170 x 105 mm

135 x 120 x 40 mm

185 x 120 x 40 mm

195 x 130 x 60 mm

275 x 155 mm

255 x 130 x 60 mm

210 x 75 mm

440 x 315 x 140 mm

185 x 120 x 40 mm

210 x 120 x 40 mm

and a few more...

365 x 280 mm

405 x 305 mm

290 x 130 x 50 mm