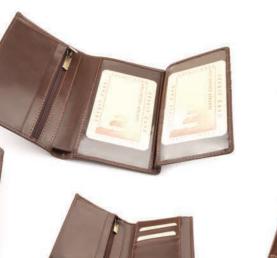

### Men Wallets

Wallet with 1 bill compartment, 2 pockets, 1 zippered pocket, 2 ID windows and places for 6 cards.

DF color palette

012 M width: 95 mm height: 125 mm

**N** 

Wallet with 2 bill compartments, 2 pockets, 1 zippered pocket, 3 ID windows and places for 9 cards.

PF color palette

019 M width: 100 mm height: 140 mm 

134 M width: 95 mm height: 125 mm

Men Wallets

001 M width: 100 mm height: 125 mm 

Wallet with 2 bill compartments, 3 pockets, 2 ID windows and places for 10 cards.

OF color palette

069 M width: 115 mm height: 130 mm

Wallet with 2 bill compartments, 6 pockets, 1 ID windows and places for 7 cards. It also has removable credit cards holder.

🤨 DF color palette

Wallet with 2 bill compartments, 2 pockets, 2 ID windows and places for 4 cards.

DF color palette

109 M

width: 100 mm height: 125 mm

097 M width: 100 mm height: 125 mm

Wallet with 2 bill compartments, 3 pockets, 2 ID windows and places for 3 cards.

OF color palette

Wallet with 1 bill compartment, 6 pockets, 1 ID windows and places for 10 cards.