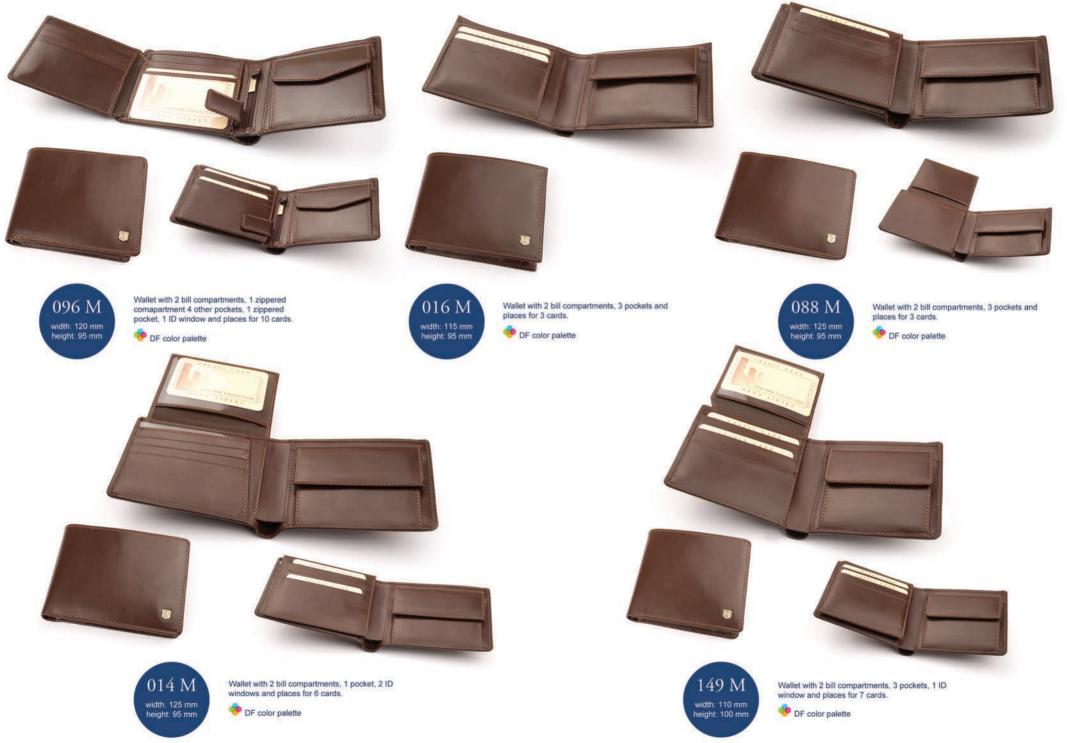

### Men Wallets

Wallet with 1 bill compartment, 2 pockets, 1 zippered pocket, 2 ID windows and places for 6 cards.

DF color palette

012 M width: 95 mm height: 125 mm

**N** 

Wallet with 2 bill compartments, 2 pockets, 1 zippered pocket, 3 ID windows and places for 9 cards.

PF color palette

019 M width: 100 mm height: 140 mm 

134 M width: 95 mm height: 125 mm

Men Wallets

001 M width: 100 mm height: 125 mm 

Wallet with 2 bill compartments, 3 pockets, 2 ID windows and places for 10 cards.

OF color palette

069 M width: 115 mm height: 130 mm

Wallet with 2 bill compartments, 6 pockets, 1 ID windows and places for 7 cards. It also has removable credit cards holder.

🤨 DF color palette

Wallet with 2 bill compartments, 2 pockets, 2 ID windows and places for 4 cards.

DF color palette

109 M

width: 100 mm height: 125 mm

097 M width: 100 mm height: 125 mm

Wallet with 2 bill compartments, 3 pockets, 2 ID windows and places for 3 cards.

OF color palette

Wallet with 1 bill compartment, 6 pockets, 1 ID windows and places for 10 cards.