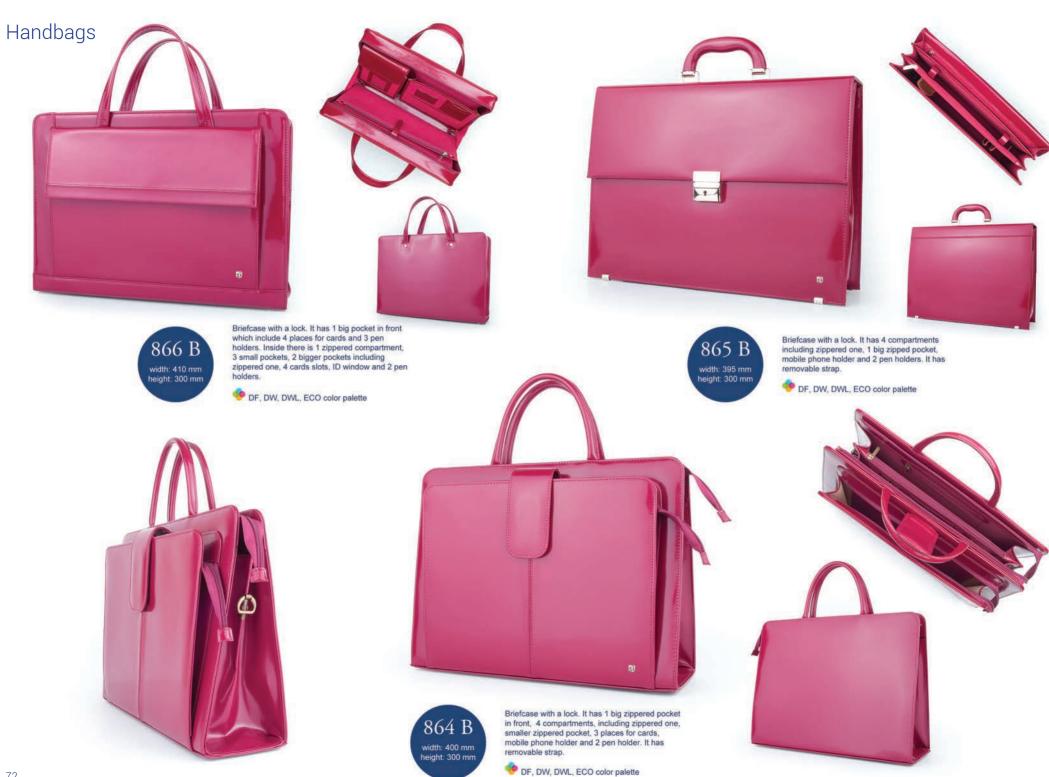

## Briefcases

847 B width: 400 mm height: 300 mm Briefcase with a lock. Inside it has 3 compartments including zippered one, 2 other zippered pockets, 2 smaller pockets, mobile phone holder and 3 pen holders. It also has 1 big zippered pocket outside and possibility to set trolly system.

Briefcase with a lock. Inside there are 4 divided sections including 1 zipped pocket and integrated organizer. Moreover there are 2 small pockets for documents inside and 1 zipped pocket at the back.

DF, DW, DWL, ECO color palette

867 B width: 400 mm height: 310 mm Briefcase with a lock. It has 5 compartments including 1 zippered, 1 other pocket, mobile phone holder and 3 pen holders. It also has compartment and big zippered pocket outside. Besides it has possibility to set system trolley.

🥮 DF, DW, DWL color palette

DF, DW, DWL, ECO color palette

Briefcase with zipper closure. Inside there are 3 divided sections and 1 separated pocket in front. There is integrated organizer with 2 pen holders, mobile phone holder and places for cards.

PF, DW, DWL, ECO color palette

Briefcase with zipper closure. Inside there are 3 divided sections and 2 other zipped pockets in front. There is integrated organizer with 2 pen holders, mobile phone holder and places for cards.