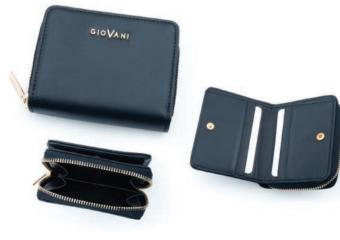

AL-105 width: 115 mm height: 105 mm

Small wallet for men made of natural leather. Inside it has 2 compartments for bills, coin pocket with zippered closure, 6 slots for cards and 3 other pockets. Each wallet with metal logo Giovani.

AL-302

width: 95 mm

height: 120 mm

Wallet for men made of natural leather. Inside it has 2 compartments for bills, coin pocket with snap closure, 7 slots for cards, 1 ID window and 5 other pockets. Each wallet with metal logo Giovani.