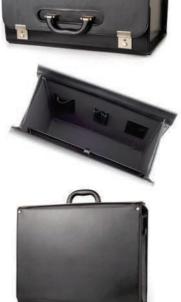

867 B width: 400 mm height: 310 mm Briefcase with a lock. It has 5 compartments including 1 zippered, 1 other pocket, mobile phone holder and 3 pen holders. It also has compartment and big zippered pocket outside. Besides it has possibility to set system trolley.