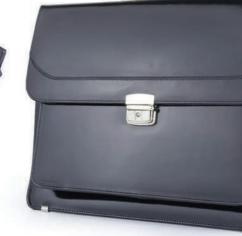

## BRIEFCASES

## Briefcases

847 B width: 400 mm height: 300 mm Briefcase with a lock. Inside it has 3 compartments including zippered one, 2 other zippered pockets, 2 smaller pockets, mobile phone holder and 3 pen holders. It also has 1 big zippered pocket outside and possibility to set trolly system.