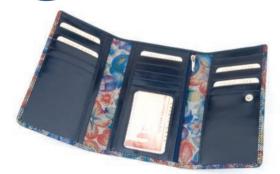

width: 165 mm height: 95 mm

172D width: 185 mm height: 100 mm

Wallet made of fashionable leather motif of butterflies with zipper closure. It has 4 bill compartments, 1 zippered pocket and 12 slots for credit cards.

Wallet made of leather with a floral motif. It has 1 large bill compartment, 4 other pockets and 17 slots for credit cards.

B-842 width: 240 mm height: 120 mm

The classic clutch bag made of fashionable leather motif of butterflies with magnes closure. It has 1 big compartment inside.