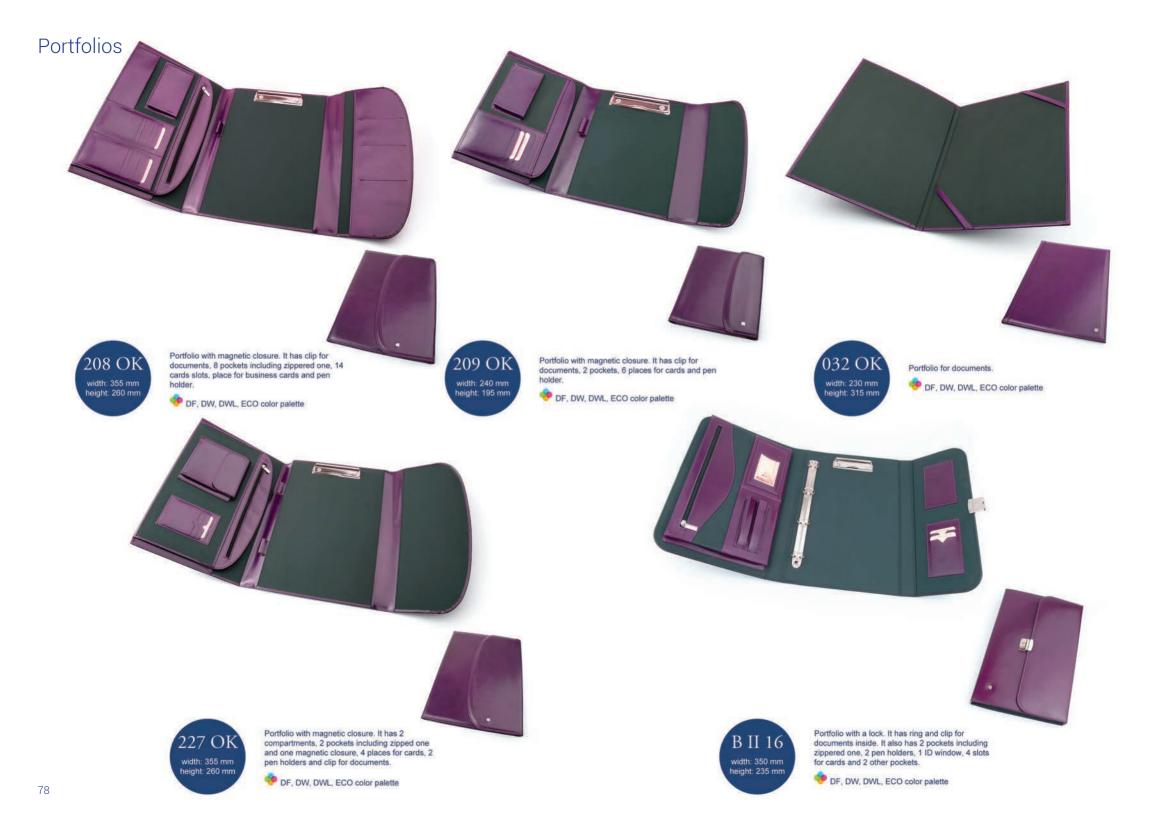

inst damage. Inside there are 4 divided sections and integrated organizer. Moreover it has 1 big pocket in front and 2 other on each side.

DF, DW, DWL, ECO color palette

829 B

width: 440 mm height: 350 mm

69

## Briefcases















One compartment briefcase. It is made from natural leather. Outside it has 3 zippered pocket in front and pocket with snap closure. Besides it has 1 pocket for document, place for phone, 3 holders for pen and 2 slots for cards. Moreover there are zippered pocket at the back. It also has adjustable and removable belt (length: 1.60 m).



The handbag with magnetic closure. It has 1 large compartment and 2 smaller pocket which one of them is zippered closure. It also has 1 pocket with magnetic closure on outside.



### HANDBAGS











## PORTFOLIOS





### Portfolios





















### CALENDARS













### Leather With Swarovski







# PAOLO BANTACCI

### Paolo Bantacci



### Paolo Bantacci



### Paolo Bantacci





PB-851 width: 380 mm height: 310 mm The handbag with zippered closure. Inside it has 1 big compartment,2 smaller pockets and 1 pocket with zipper closure. It has also removable and adjustable strap.







The handbag with magnetic closure. Inside it has 1 large compartment and 2 smaller pockets which one of them is zippered closure.





The handbag with 1 big compartment inside.





The handbag with adjustable shoulder belt with zipper closure. Inside it has 1 compartment and 2 zippered pockets. It also has 2 zippered pockets outside.







### HISTORY

The passion of creation beautiful, inimitable thi