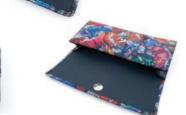

# FLOWER & BUTTERFLY

### Flower & Butterfly

window. Coin pocket with snap.

004D

width: 100 mm height: 80 mm

Wallet made of Italian leather with fashionable leather motif of butterflies. It has 1 bill compartment and external pocket for coins with snap closure. Besides it has also 2 pockets, 7 slots for credit cards and 1 ID window.