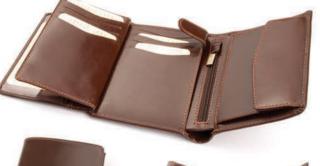

### Men Wallets

Wallet with 1 bill compartment, 2 pockets, 1 zippered pocket, 2 ID windows and places for 6 cards.

DF color palette

012 M width: 95 mm height: 125 mm

**N** 

Wallet with 2 bill compartments, 2 pockets, 1 zippered pocket, 3 ID windows and places for 9 cards.

PF color palette

019 M width: 100 mm height: 140 mm 

134 M width: 95 mm height: 125 mm

Men Wallets

001 M width: 100 mm height: 125 mm 

Wallet with 2 bill compartments, 3 pockets, 2 ID windows and places for 10 cards.

OF color palette

069 M width: 115 mm height: 130 mm

Wallet with 2 bill compartments, 6 pockets, 1 ID windows and places for 7 cards. It also has removable credit cards holder.

🤨 DF color palette

Wallet with 2 bill compartments, 2 pockets, 2 ID windows and places for 4 cards.

DF color palette

109 M

width: 100 mm height: 125 mm

097 M width: 100 mm height: 125 mm

Wallet with 2 bill compartments, 3 pockets, 2 ID windows and places for 3 cards.

OF color palette

Wallet with 1 bill compartment, 6 pockets, 1 ID windows and places for 10 cards.