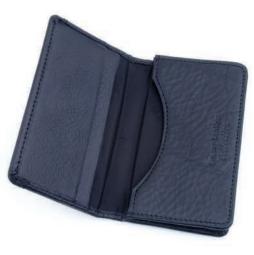

ladies which is made from natural leather. It is very functional wallet with zippered closure. It has 4 Granatowy, Czerwony, Beżowy, Szary, Czarny, Fioletowy

Large wallet made of leather GR.Inside two compartments for notes, two pockets and fourteen places for credit cards.Pocket for coins is zipper.

**GR** Collection

C

G



Elegancki portfel damski wykonany z naturalnej skóry licowej z zapięciem na zatrzask. Posiada 4 przegrody na banknoty, kieszeń na bilon zapinaną na suwak. Ponadto ma 2 okna ID, 16 miejsc na karty oraz 2 kieszenie uniwersalne.

Exclusive wallet for ladies with snap closure which is made from highest quality of natural leather. Inside it has 4 compartments for notes, zippered coin pocket. Besides it has 2 ID windows, 16 places for cards and 2 other pockets.





0



R072 120 x 70 mm / Blue, Red, Beige, Grey, Black, Violet Granatowy, Czerwony, Beżowy, Szary, Czarny, Fioletowy

Elegancki i uniwersalny wizytownik na wizytówki własne wykonany z naturalnej skóry licowej z magnetycznym zapięciem. Posiada 1 dużą przegrodę oraz 2 małe kieszenie.

Elegant and unisex business card holder which is made from natural leather and magnetic closure. It has one large compartment and 2 small pockets.



### GR 315 190 x 105 mm / Blue, Red, Beige, Grey, Black, Violet Granatowy, Czerwony, Beżowy, Szary, Czarny, Fioletowy

Elegancki portfel damski wykonany z naturalnej skóry licowej z zapięciem na zatrzask. Wewnątrz posiada 1 dużą przegrodę na banknoty, która jest zapinana na zatrzask. Ma również 10 miejsc na karty, 1 okno ID oraz 3 inne kieszenie uniwersalne. Ponadto n