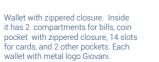

### AL Collection

AL-272

width: 190 mm

height: 100 mm

Wallet with snap closure. Inside it has 3 compartments for bills, 2 zippered pockets, 2 other pockets, 12 slots for cards and 1 ID window. Each wallet with metal logo Giovani.