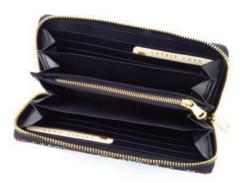

### Men Wallets

Wallet with 1 bill compartment, 2 pockets, 1 zippered pocket, 2 ID windows and places for 6 cards.

DF color palette

012 M width: 95 mm height: 125 mm

**N** 

Wallet with 2 bill compartments, 2 pockets, 1 zippered pocket, 3 ID windows and places for 9 cards.

PF color palette

019 M width: 100 mm height: 140 mm 

134 M width: 95 mm height: 125 mm

Men Wallets

001 M width: 100 mm height: 125 mm 

Wallet with 2 bill compartments, 3 pockets, 2 ID windows and places for 10 cards.

OF color palette

069 M width: 115 mm height: 130 mm

Wallet with 2 bill compartments, 6 pockets, 1 ID windows and places for 7 cards. It also has removable credit cards holder.

🤨 DF color palette

Wallet with 2 bill compartments, 2 pockets, 2 ID windows and places for 4 cards.