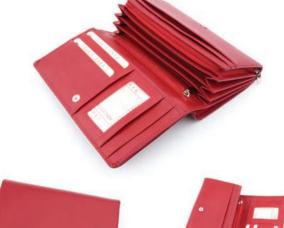

width: 95 mm height: 70 mm 👎 DF, DW, DWL color palette

48







## KEY HOLDERS

## Key Holders





## BELTS





# NEW PRODUCTS

## New Products







172 D/PIK width: 185 mm height: 100 mm

Wallet made of Italian leather quilted. Inside it has 4 large bill compartments, 1 zippered pocket, 2 other pockets and 12 slots for credit cards. The whole with zippered closure.

322D width: mm height: mm

9

The two sided wallet. Inside it has 2 large bill compartments, pocket for coins with zipper closure, 12 slots for credit cards, 2 ID windows and 4 other pockets. Wallet flap fastened with snaps.

0



B-872 width: 370 mm height: 290 mm

The bag with zippered closure. It has 1 big compartment and 3 other pockets which one of them is zippered closure. It also has a removable shoulder strap.





Wallet with snap closure. It has 3 bill compartments, pocket for coins with zippered closure, 1 ID window, 4 other pockets which one of them is zippered closure and 4 slots for credit cards.



Wallet with 1 bill compartment, pocket for coins and 2 slots for credit cards.





Key holder with zippered closure. It has handle with snap outside.

width: 175 mm

height: 105 mm







## JU Collection





B-900 width: 250 mm height: 270 mm

The backpack is made of high quality Russian leather, it has one large main compartment and two smaller from the front of the backpack to the little things.



The bag is made of high quality Russian leather. It has one large partition, and one smaller pocket in which there are holders for pens and mobile phone.





The bag is made of high quality Russ