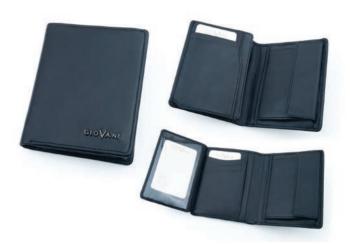

### AL Collection

AL-272

width: 190 mm

height: 100 mm

Wallet with snap closure. Inside it has 3 compartments for bills, 2 zippered pockets, 2 other pockets, 12 slots for cards and 1 ID window. Each wallet with metal logo Giovani.

height: 95 mm

Wallet with snap closure. Inside it has 3 compartments for bills, 1 coin zippered pocket , 6 other pockets, 6 slots for cards and 1 ID window. Each wallet with metal logo Giovani.

AL-314 width: 95 mm height: 180 mm Wallet with snap closure. Inside it has 4 large compartments for bills, coin pocket with snap closure, 16 slots for cards, 2 ID windows and 4 other pockets. Each wallet with metal logo Giovani.

AL-316

width: 205 mm

height: 100 mm

AL-892 width: 170 mm height: 130 mm The small handbag with zipper closure. Inside it has 1 compartment and 1 small pocket. It also has removable and adjustable shoulder strap. Each handbag with metal logo Giovani.