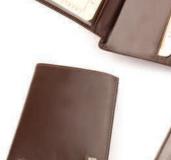

### Men Wallets

Wallet with 1 bill compartment, 2 pockets, 1 zippered pocket, 2 ID windows and places for 6 cards.

DF color palette

012 M width: 95 mm height: 125 mm

**N** 

Wallet with 2 bill compartments, 2 pockets, 1 zippered pocket, 3 ID windows and places for 9 cards.

PF color palette

019 M width: 100 mm height: 140 mm 

134 M width: 95 mm height: 125 mm

Men Wallets

001 M width: 100 mm height: 125 mm 

Wallet with 2 bill compartments, 3 pockets, 2 ID windows and places for 10 cards.