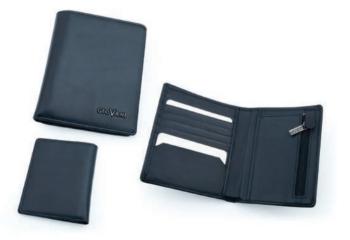

### Men Wallets

Wallet with 1 bill compartment, 2 pockets, 1 zippered pocket, 2 ID windows and places for 6 cards.

DF color palette

012 M width: 95 mm height: 125 mm

**N** 

Wallet with 2 bill compartments, 2 pockets, 1 zippered pocket, 3 ID windows and places for 9 cards.

PF color palette

019 M width: 100 mm height: 140 mm 

134 M width: 95 mm height: 125 mm

Men Wallets

001 M width: 100 mm height: 125 mm 

Wallet with 2 bill compartments, 3 pockets, 2 ID windows and places for 10 cards.

OF color palette

069 M width: 115 mm height: 130 mm

Wallet with 2 bill compartments, 6 pockets, 1 ID windows and places for 7 cards. It also has removable credit cards holder.

🤨 DF color palette

Wallet with 2 bill compartments, 2 pockets, 2 ID windows and places for 4 cards.

DF color palette

109 M

width: 100 mm height: 125 mm

097 M width: 100 mm height: 125 mm

Wallet with 2 bill compartments, 3 pockets, 2 ID windows and places for 3 cards.

OF color palette

Wallet with 1 bill compartment, 6 pockets, 1 ID windows and places for 10 cards.