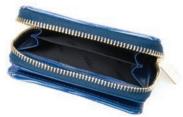

### PA Collection

Wallet made of fashionable leather with the motif stripes with zipper closure. It has 3 bill compartments, 1 zippered pocket, 12 slots for credit cards and 4 bigger pocket. Each wallet with metal logo Giovani.

Wallet made of fashionable leather with the motif stripes with zipper closure. It has 1 pocket. Each wallet with metal logo Giovani.

GIOVAN

Wallet made of fashionable leather with the motif stripes with zipper closure. It has 1 bill compartments, coin pocket with snap closure and 4 slots for credit cards. Each wallet with metal logo Giovani.

Wallet made of fashionable leather with the motif stripes. It has 1 bill compartments, coin pocket with zipper closure and 6 slots for credit cards. Each wallet with metal logo Giovani.