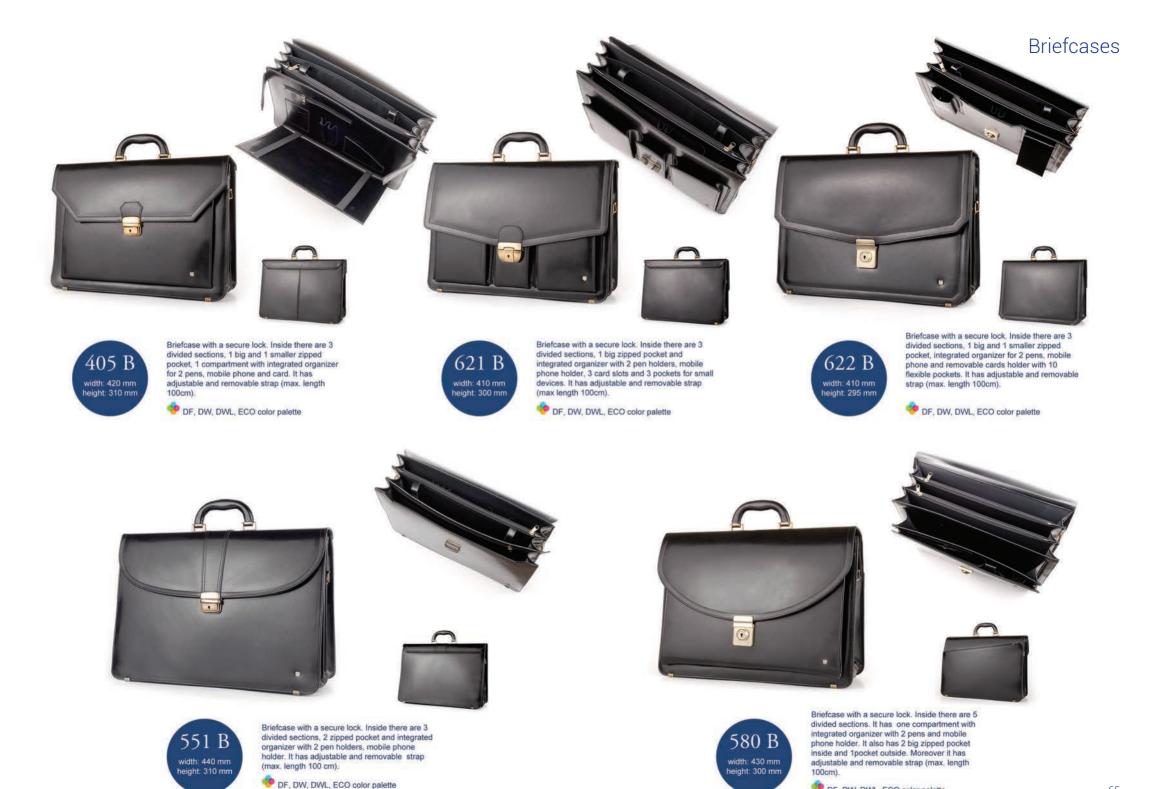

## Briefcases

847 B width: 400 mm height: 300 mm Briefcase with a lock. Inside it has 3 compartments including zippered one, 2 other zippered pockets, 2 smaller pockets, mobile phone holder and 3 pen holders. It also has 1 big zippered pocket outside and possibility to set trolly system.

Briefcase with a lock. Inside there are 4 divided sections including 1 zipped pocket and integrated organizer. Moreover there are 2 small pockets for documents inside and 1 zipped pocket at the back.

DF, DW, DWL, ECO color palette

867 B width: 400 mm height: 310 mm Briefcase with a lock. It has 5 compartments including 1 zippered, 1 other pocket, mobile phone holder and 3 pen holders. It also has compartment and big zippered pocket outside. Besides it has possibility to set system trolley.

🥮 DF, DW, DWL color palette

DF, DW, DWL, ECO color palette

Briefcase with zipper closure. Inside there are 3 divided sections and 1 separated pocket in front. There is integrated organizer with 2 pen holders, mobile phone holder and places for cards.

PF, DW, DWL, ECO color palette

Briefcase with zipper closure. Inside there are 3 divided sections and 2 other zipped pockets in front. There is integrated organizer with 2 pen holders, mobile phone holder and places for cards.

DF, DW, DWL, ECO color palette

809 B width: 430 mm height: 345 mm

organizer for mobile phone and a pocket for small items. It has adjustable and removable strap (max. length 100 cm).

OF, DW, DWL, ECO color palette

pockket outside.

width: 410 mm height: 320 mm

mobile phone holders. Moreover there is 1 zipped

Briefcase with a lock. At the back there is a zipper closure compartment. Inside there are 4 compartments including zipped one, 3 pen holders, 2 business cards slots and calculator pocket.

OF, DW, DWL, ECO color palette

Briefcase with a secure lock and metal studs protecting the suitcase bottom against damage. Inside there are 3 divided sections, 2 large zipper closure pockets. Moreover there is integrated organizer. It has adjustable and removable strap (max. length 100cm).

DF, DW, DWL, ECO color palette

Briefcase with a big studs protecting the suitcase bottom against damage. Inside there is 1 large compartment with an integrated organizer and 1 separate pocket for documents.

DF, DW, DWL, ECO color palette

Briefcase with a secure lock and big studs protecting the suitcase bottom against damage. Inside there are 4 divided sections and integrated organizer. Moreover it has 1 big pocket in front and 2 other on each side.

DF, DW, DWL, ECO color palette

829 B

width: 440 mm height: 350 mm

69