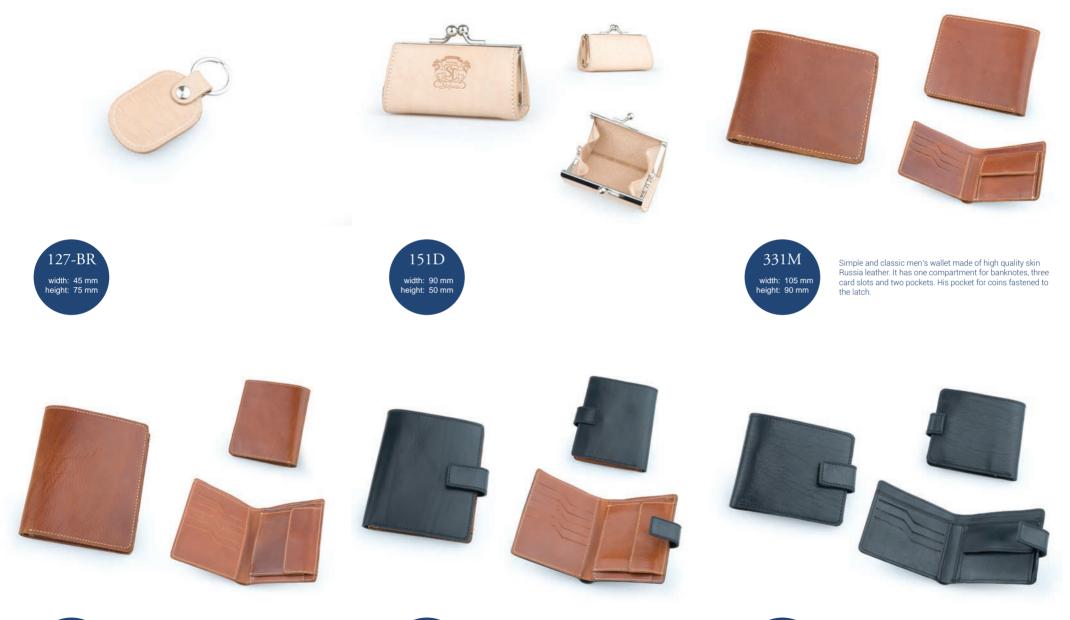

## JU Collection

348M width: 100 mm height: 125 mm

Large and classic men's wallet made of high quality leather Russia leather. It has one compartment for banknotes, five card slots and two pockets. His pocket for coins fastened to the latch. 366M width: 100 mm height: 125 mm

Large and classic men's wallet made of high quality leather Russia leather. It has one compartment for banknotes, five card slots and two pockets. His pocket for coins fastened the latch, and the whole strap with snap. 367M width: 105 mm height: 90 mm

Simple and classic men's wallet made of high quality skin Russia leather. It has one compartment for banknotes, three card slots and two pockets. His pocket for coins fastened to the latch. The whole is fastened to the belt with a latch.