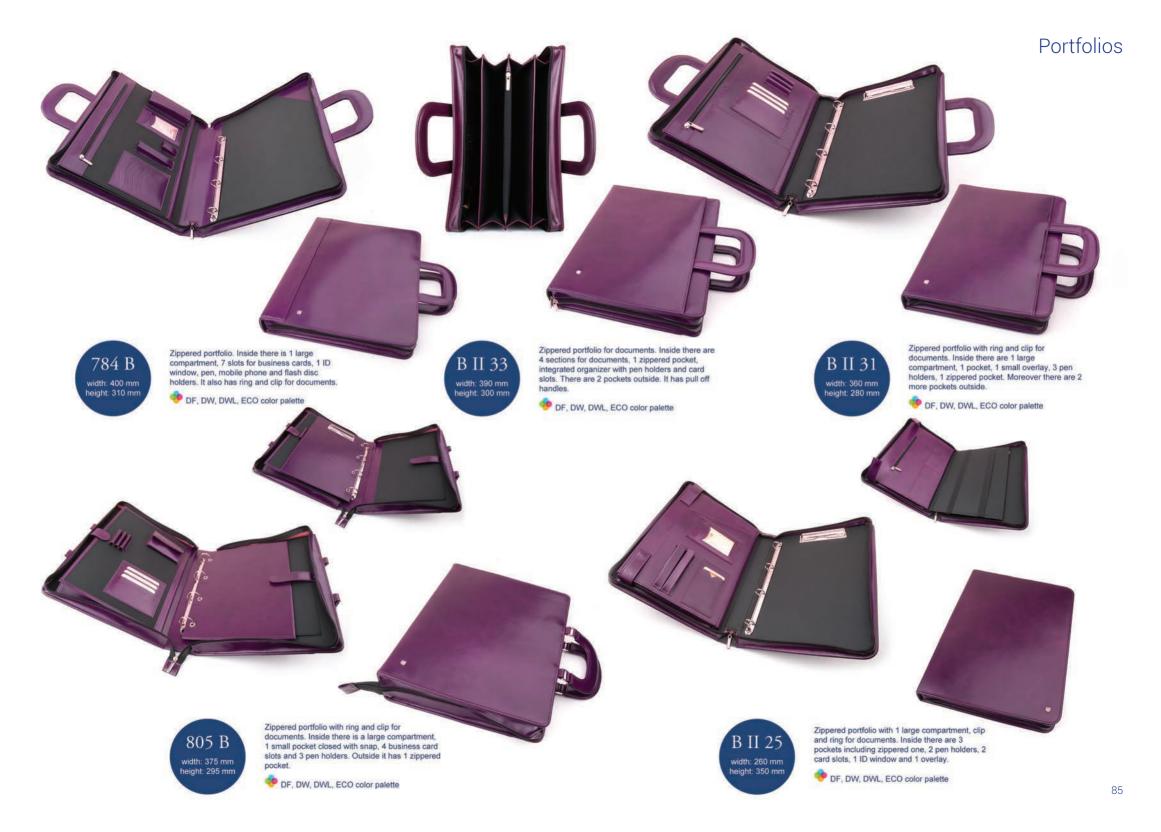

4 divided sections and integrated organizer. Moreover it has 1 big pocket in front and 2 other on each side.

DF, DW, DWL, ECO color palette

829 B

width: 440 mm height: 350 mm

69

## Briefcases















One compartment briefcase. It is made from natural leather. Outside it has 3 zippered pocket in front and pocket with snap closure. Besides it has 1 pocket for document, place for phone, 3 holders for pen and 2 slots for cards. Moreover there are zippered pocket at the back. It also has adjustable and removable belt (length: 1.60 m).



The handbag with magnetic closure. It has 1 large compartment and 2 smaller pocket which one of them is zippered closure. It also has 1 pocket with magnetic closure on outside.



### HANDBAGS











## PORTFOLIOS





### Portfolios





















### CALENDARS













### Leather With Swarovski







# PAOLO BANTACCI

### Paolo Bantacci



### Paolo Bantacci



### Paolo Bantacci





PB-851 width: 380 mm height: 310 mm The handbag with zippered closure. Inside it has 1 big compartment,2 smaller pockets and 1 pocket with zipper closure. It has also removable and adjustable strap.







The handbag with magnetic closure. Inside it has 1 large compartment and 2 smaller pockets which one of them is zippered closure.





The handbag with 1 big compartment inside.





The handbag with adjustable shoulder belt with zipper closure. Inside it has 1 compartment and 2 zippered pockets. It also has 2 zippered pockets outside.







### HISTORY

The passion of creation beautiful, inimitable things, with their own exceptiona