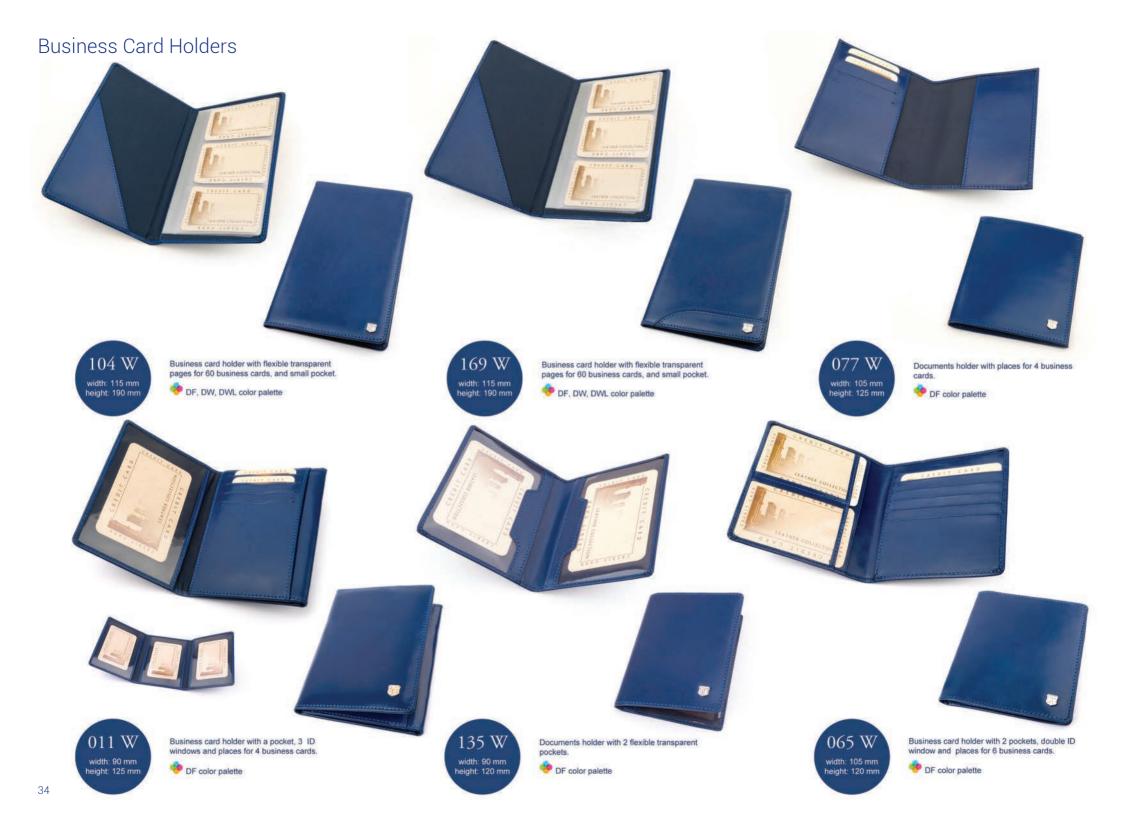

llets

001 M width: 100 mm height: 125 mm 

Wallet with 2 bill compartments, 3 pockets, 2 ID windows and places for 10 cards.

OF color palette



069 M width: 115 mm height: 130 mm

Wallet with 2 bill compartments, 6 pockets, 1 ID windows and places for 7 cards. It also has removable credit cards holder.

🤨 DF color palette



Wallet with 2 bill compartments, 2 pockets, 2 ID windows and places for 4 cards.

DF color palette

109 M

width: 100 mm height: 125 mm



097 M width: 100 mm height: 125 mm

Wallet with 2 bill compartments, 3 pockets, 2 ID windows and places for 3 cards.

OF color palette







Wallet with 1 bill compartment, 6 pockets, 1 ID windows and places for 10 cards.

🧐 DF color palette



DF color palette

25

OF color palette











### **Business Card Holders**













## ACCESSORIES





























Leather case for glasses closed with snap. PF, DW, DWL color palette



Leather case for glasses closed with snap. PF, DW, DWL color palette

width: 175 mm height: 75 mm

059 E

Eyepatch. 🧇 DF, DW, DWL color palette



223 E

width: 70 mm height: 120 mm





Mobile phone holder. 🤣 DF, DW, DWL color palette

028 E width: 60 mm height: 110 mm

Mobile phone holder closed with a flap. OF, DW, DWL color palette

150 E width: 65 mm height: 85 mm

Pouch for money or small items.

DF, DW, DWL color palette

114 W Lipsticks holder with small mirror inside. width: 95 mm height: 70 mm 👎 DF, DW, DWL color palette

48







## KEY HOLDERS

## Key Holders





## BELTS





# NEW PRODUCTS

## New Products







172 D/PIK width: 185 mm height: 100 mm