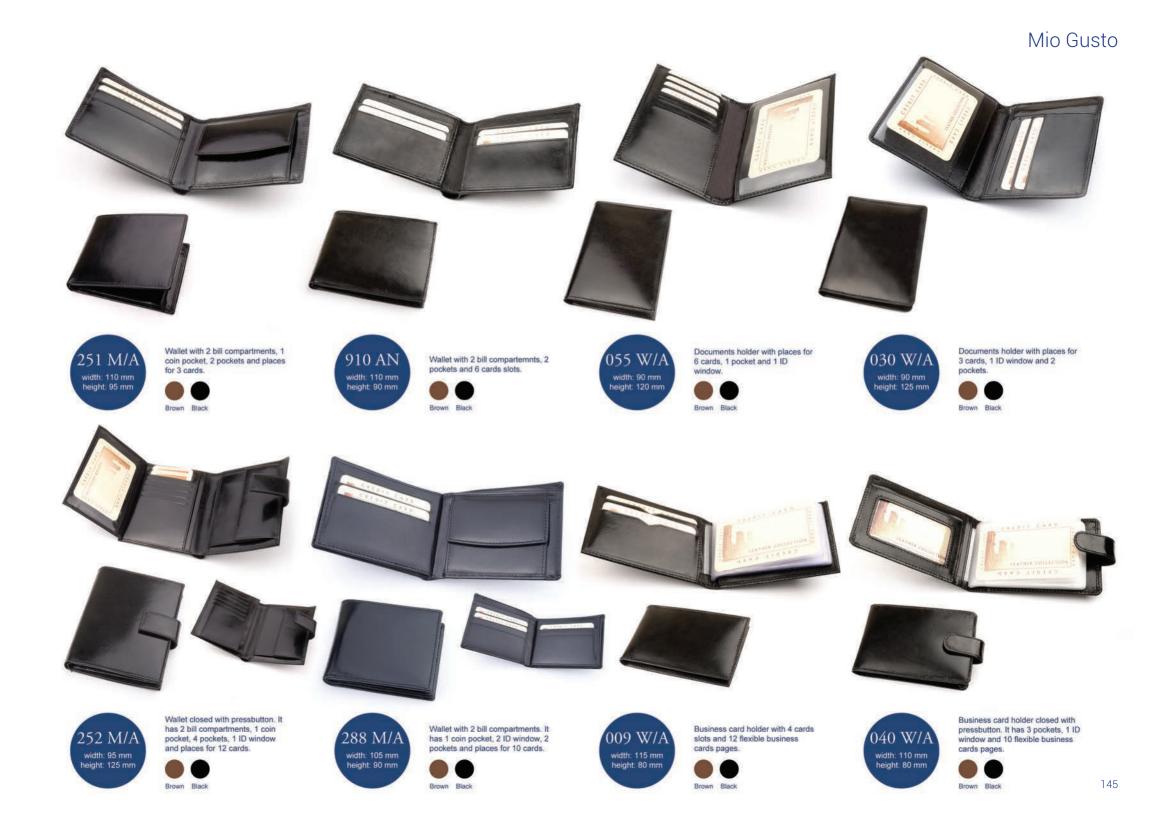

ę (dł. 1.60 m).

One compartment briefcase for ladies. It is made from natural leather. Inside it has zippered compartment, pocket with snap closure, place for phone, 2 holders for pen and 2 slots for cards. Moreover there are 2 zippered pockets – one in front and second one at the back. It also has adjustable and removable belt (length: 1.60 m).



GR-875 width: 380 mm height: 290 mm

The handbag with magnetic closure. It has 1 large compartment and 2 smaller pocket which one of them is zippered closure. It also has 1 pocket with magnetic closure on outside.



The handbag with buckle closure but it also has zippered closure inside. It has 1 compartment and 1 small pocket. It also has zippered pocket outside and removable shoulder strap. The bottom of bag is secured with metal legs.







### Mio Gusto



### Mio Gusto



147

### Mio Gusto



### Notes

Notes