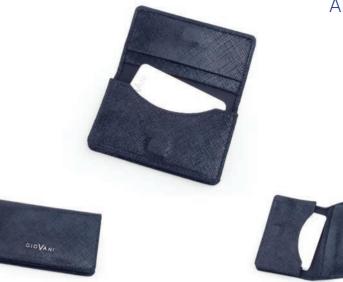

### AL Collection

AL-007 width: 105 mm height: 80 mm

The business card holder made from natural leather. It has 1 compartment for bills, 8 slots for cards and 2 other pockets. Each item with metal logo Giovani.

The business card holder with magnetic closure made from natural leather. It has 1 big compartment for cards and 2 other pockets. Each item with metal logo Giovani.

Medium-sized wallet for men made of natural leather. Inside it has 2 compartments for bills, coin pocket with zippered closure, 7 slots for cards and 3 other pockets. Each wallet with metal logo Giovani.