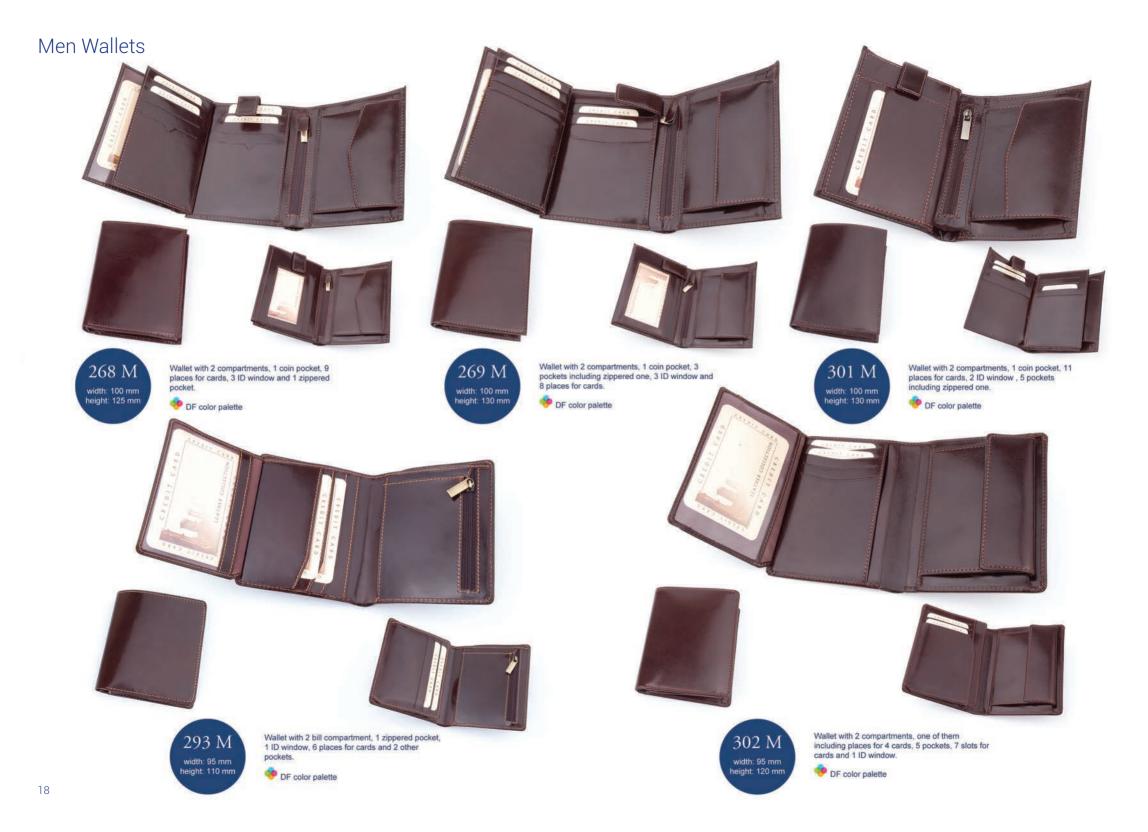

### Men Wallets

Wallet with 1 bill compartment, 2 pockets, 1 zippered pocket, 2 ID windows and places for 6 cards.

DF color palette

012 M width: 95 mm height: 125 mm

**N** 

Wallet with 2 bill compartments, 2 pockets, 1 zippered pocket, 3 ID windows and places for 9 cards.

PF color palette

019 M width: 100 mm height: 140 mm 

134 M width: 95 mm height: 125 mm

Men Wallets

001 M width: 100 mm height: 125 mm 

Wallet with 2 bill compartments, 3 pockets, 2 ID windows and places for 10 cards.

OF color palette

069 M width: 115 mm height: 130 mm

Wallet with 2 bill compartments, 6 pockets, 1 ID windows and places for 7 cards. It also has removable credit cards holder.

🤨 DF color palette

Wallet with 2 bill compartments, 2 pockets, 2 ID windows and places for 4 cards.

DF color palette

109 M

width: 100 mm height: 125 mm

097 M width: 100 mm height: 125 mm

Wallet with 2 bill compartments, 3 pockets, 2 ID windows and places for 3 cards.

OF color palette

Wallet with 1 bill compartment, 6 pockets, 1 ID windows and places for 10 cards.