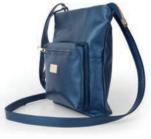

### Paolo Bantacci

PB-851 width: 380 mm height: 310 mm The handbag with zippered closure. Inside it has 1 big compartment,2 smaller pockets and 1 pocket with zipper closure. It has also removable and adjustable strap.