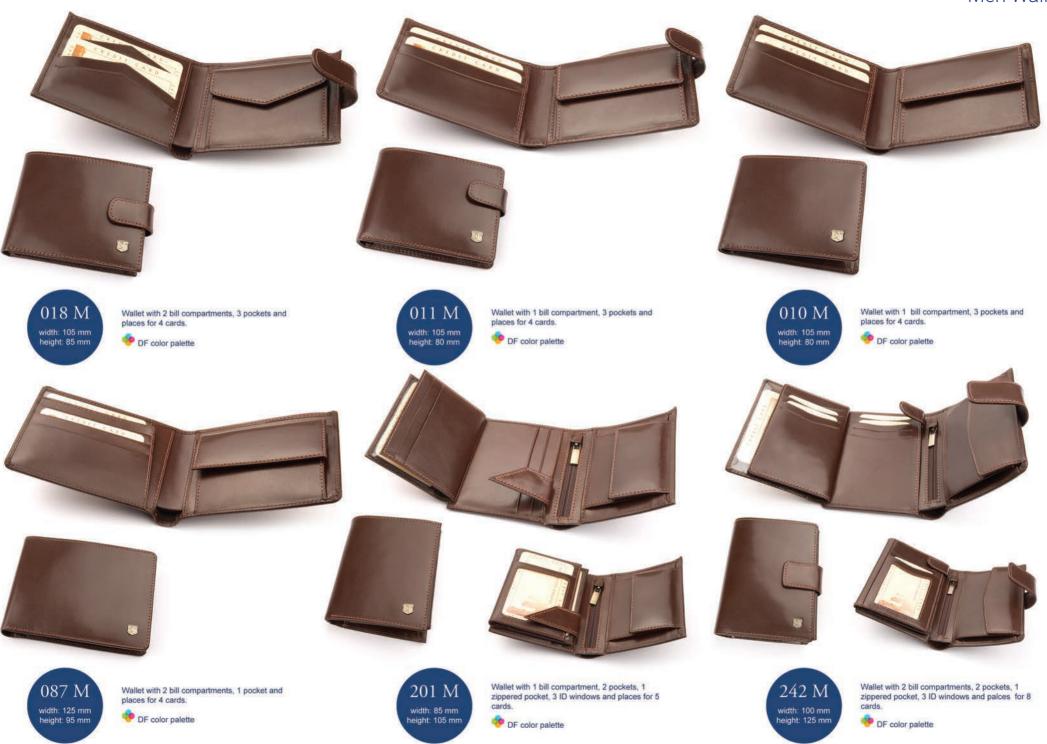

### Men Wallets

Wallet with 1 bill compartment, 2 pockets, 1 zippered pocket, 2 ID windows and places for 6 cards.

DF color palette

012 M width: 95 mm height: 125 mm

**N** 

Wallet with 2 bill compartments, 2 pockets, 1 zippered pocket, 3 ID windows and places for 9 cards.

PF color palette

019 M width: 100 mm height: 140 mm 

134 M width: 95 mm height: 125 mm

Men Wallets

001 M width: 100 mm height: 125 mm 

Wallet with 2 bill compartments, 3 pockets, 2 ID windows and places for 10 cards.

OF color palette

069 M width: 115 mm height: 130 mm

Wallet with 2 bill compartments, 6 pockets, 1 ID windows and places for 7 cards. It also has removable credit cards holder.

🤨 DF color palette

Wallet with 2 bill compartments, 2 pockets, 2 ID windows and places for 4 cards.

DF color palette

109 M

width: 100 mm height: 125 mm

097 M width: 100 mm height: 125 mm

Wallet with 2 bill compartments, 3 pockets, 2 ID windows and places for 3 cards.

OF color palette

Wallet with 1 bill compartment, 6 pockets, 1 ID windows and places for 10 cards.