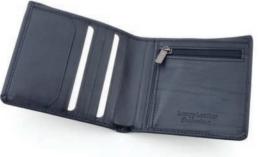

### Men Wallets

Wallet with 1 bill compartment, 2 pockets, 1 zippered pocket, 2 ID windows and places for 6 cards.

DF color palette

012 M width: 95 mm height: 125 mm

**N** 

Wallet with 2 bill compartments, 2 pockets, 1 zippered pocket, 3 ID windows and places for 9 cards.

PF color palette

019 M width: 100 mm height: 140 mm 

134 M width: 95 mm height: 125 mm

Men Wallets

001 M width: 100 mm height: 125 mm 

Wallet with 2 bill compartments, 3 pockets, 2 ID windows and places for 10 cards.