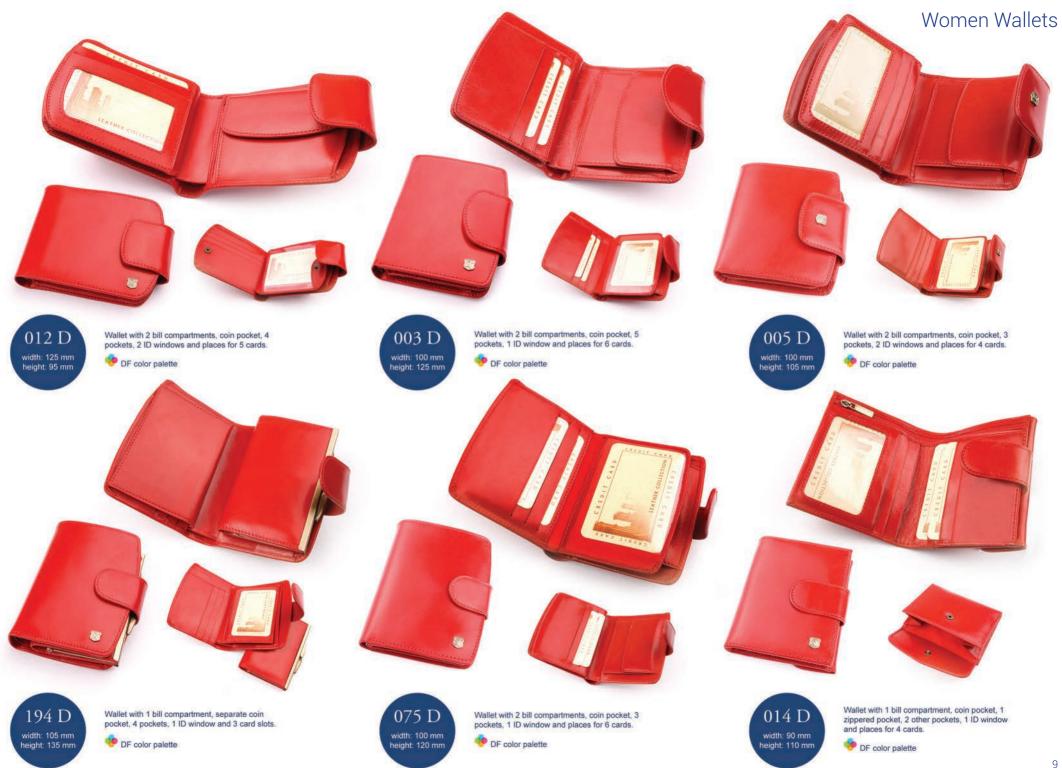

| DV Collection          | 115 |
| SV Collection          | 119 |
| CE Collection          | 123 |
| GR Collection          | 127 |
| AL Collection          | 131 |
| PA Collection          | 135 |
| Bags Collection        | 139 |
| Mio Gusto              | 143 |

### Packaging

We have many box sizes to meet Your requirements.

Standard

Paolo Bantacci

Giovani















130 x 105 mm

165 x 140 mm

170 x 105 mm

135 x 120 x 40 mm

185 x 120 x 40 mm

195 x 130 x 60 mm





275 x 155 mm







255 x 130 x 60 mm



210 x 75 mm



440 x 315 x 140 mm



185 x 120 x 40 mm

210 x 120 x 40 mm

and a few more...

365 x 280 mm



405 x 305 mm









290 x 130 x 50 mm



### Color Palettes

All our products can be made from any of these colors.





## WOMEN WALLETS

### Women Wallets















# FLOWER & BUTTERFLY

### Flower & Butterfly





window. Coin pocket with snap.





004D

width: 100 mm height: 80 mm



Wallet made of Italian leather with fashionable leather motif of butterflies. It has 1 bill compartment and external pocket for coins with snap closure. Besides it has also 2 pockets, 7 slots for credit cards and 1 ID window.



width: 165 mm height: 95 mm





172D width: 185 mm height: 100 mm

Wallet made of fashionable leather motif of butterflies with zipper closure. It has 4 bill compartments, 1 zippered pocket and 12 slots for credit cards.







Wallet made of leather with a floral motif. It has 1 large bill compartment, 4 other pockets and 17 slots for credit cards.



B-842 width: 240 mm height: 120 mm



The classic clutch bag made of fashionable lea