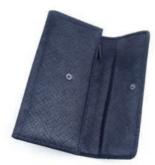

## MEN WALLETS

### Men Wallets

### Men Wallets

Wallet with 1 bill compartment, 2 pockets, 1 zippered pocket, 2 ID windows and places for 6 cards.

DF color palette

012 M width: 95 mm height: 125 mm

**N** 

Wallet with 2 bill compartments, 2 pockets, 1 zippered pocket, 3 ID windows and places for 9 cards.