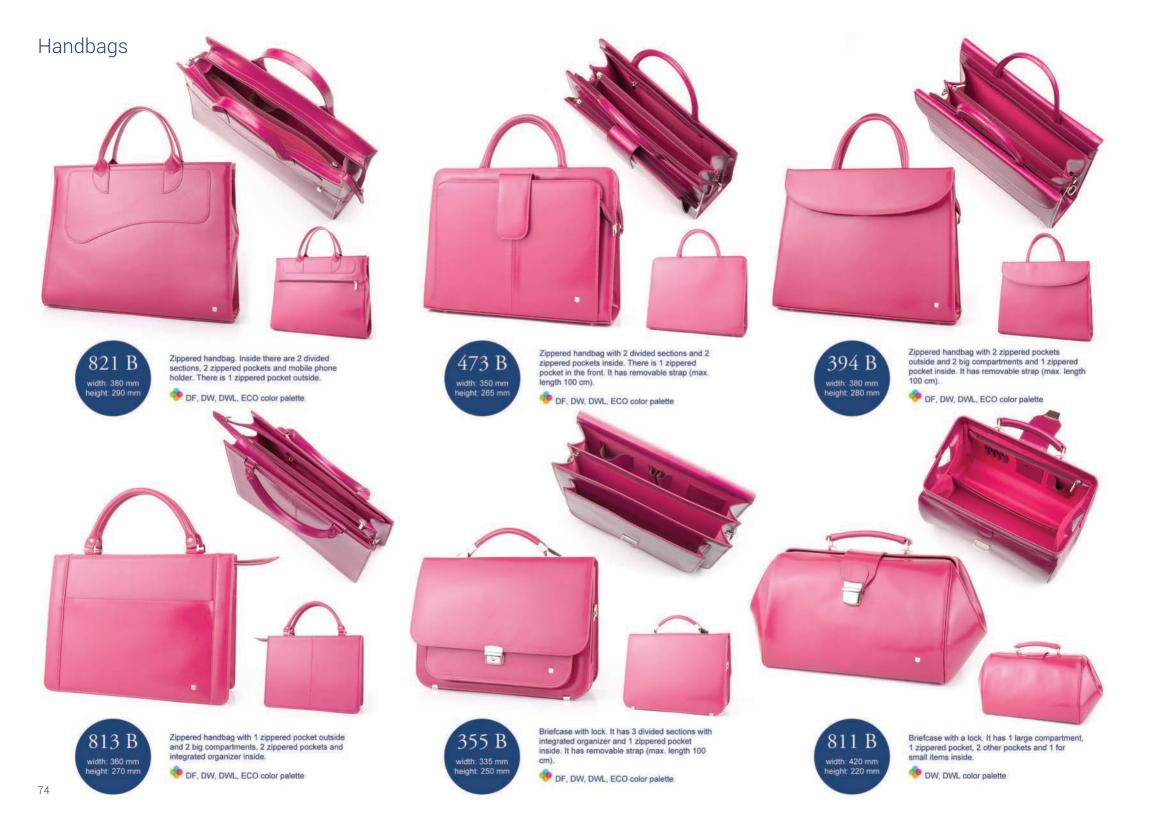

DF, DW, DWL, ECO color palette

829 B

width: 440 mm height: 350 mm

69

## Briefcases

One compartment briefcase. It is made from natural leather. Outside it has 3 zippered pocket in front and pocket with snap closure. Besides it has 1 pocket for document, place for phone, 3 holders for pen and 2 slots for cards. Moreover there are zippered pocket at the back. It also has adjustable and removable belt (length: 1.60 m).