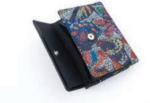

### Flower & Butterfly

window. Coin pocket with snap.

004D

width: 100 mm height: 80 mm

Wallet made of Italian leather with fashionable leather motif of butterflies. It has 1 bill compartment and external pocket for coins with snap closure. Besides it has also 2 pockets, 7 slots for credit cards and 1 ID window.

width: 165 mm height: 95 mm

172D width: 185 mm height: 100 mm

Wallet made of fashionable leather motif of butterflies with zipper closure. It has 4 bill compartments, 1 zippered pocket and 12 slots for credit cards.

Wallet made of leather with a floral motif. It has 1 large bill compartment, 4 other pockets and 17 slots for credit cards.

B-842 width: 240 mm height: 120 mm

The classic clutch bag made of fashionable leather motif of butterflies with magnes closure. It has 1 big compartment inside.