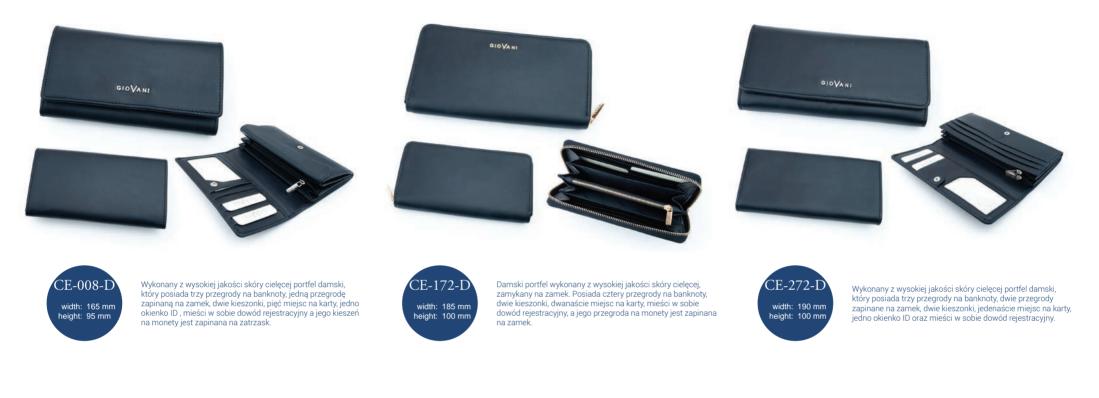

### **CE** Collection

CE-340-D

width: 105 mm

height: 85 mm

CE-300-D width: 185 mm height: 100 mm

Portfel damski wykonany z wysokiej jakości skóry cielęcej, posiada on trzy przegrody na banknoty, trzy kieszonki, dwie kieszonki zapinane na zamek, jedną wewnątrz portfela oraz drugą z zewnątrz z tyłu, jedenaście miejsc na karty, jedno okienko ID oraz kieszonkę na monety zapinaną na bigiel, mieści również dowód rejestracyjny.

Wykonany z wysokiej jakości skóry cielęcej portfel damski, który posiada jedną przegrodę na banknoty, jedną kieszonkę, trzy miejsca na karty oraz kieszonkę na monety zapinaną na zatrzask. Portfel damski wykonany z wysokiej jakości skóry cielęcej. Posiada jedną przegrodę na banknoty, dwie kieszonki, cztery miejsca na karty oraz zapinaną na zamek kieszonkę na monety z przegrodą.