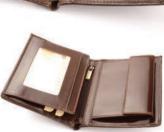

### Men Wallets

Wallet with 1 bill compartment, 2 pockets, 1 zippered pocket, 2 ID windows and places for 6 cards.

DF color palette

012 M width: 95 mm height: 125 mm

**N** 

Wallet with 2 bill compartments, 2 pockets, 1 zippered pocket, 3 ID windows and places for 9 cards.

PF color palette

019 M width: 100 mm height: 140 mm 

134 M width: 95 mm height: 125 mm

Men Wallets

001 M width: 100 mm height: 125 mm 

Wallet with 2 bill compartments, 3 pockets, 2 ID windows and places for 10 cards.