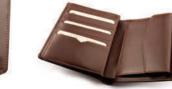

ll compartments, 2 pockets, 1 zippered pocket, 3 ID windows and places for 9 cards.

PF color palette







019 M width: 100 mm height: 140 mm 



134 M width: 95 mm height: 125 mm





Men Wallets

001 M width: 100 mm height: 125 mm 

Wallet with 2 bill compartments, 3 pockets, 2 ID windows and places for 10 cards.

OF color palette



069 M width: 115 mm height: 130 mm

Wallet with 2 bill compartments, 6 pockets, 1 ID windows and places for 7 cards. It also has removable credit cards holder.

🤨 DF color palette



Wallet with 2 bill compartments, 2 pockets, 2 ID windows and places for 4 cards.

DF color palette

109 M

width: 100 mm height: 125 mm



097 M width: 100 mm height: 125 mm

Wallet with 2 bill compartments, 3 pockets, 2 ID windows and places for 3 cards.

OF color palette







Wallet with 1 bill compartment, 6 pockets, 1 ID windows and places for 10 cards.

🧐 DF color palette



DF color palette

25

OF color palette











### **Business Card Holders**













## ACCESSORIES





























Leather case for glasses closed with snap. PF, DW, DWL color palette



Leather case for glasses closed with snap. PF, DW, DWL color palette

width: 175 mm height: 75 mm

059 E

Eyepatch. 🧇 DF, DW, DWL color palette



223 E

width: 70 mm height: 120 mm





Mobile phone holder. 🤣 DF, DW, DWL color palette

028 E width: 60 mm height: 110 mm

Mobile phone holder closed with a flap. OF, DW, DWL color palette

150 E width: 65 mm height: 85 mm

Pouch for money or small items.

DF, DW, DWL color palette

114 W Lipsticks holder with small mirror inside. w