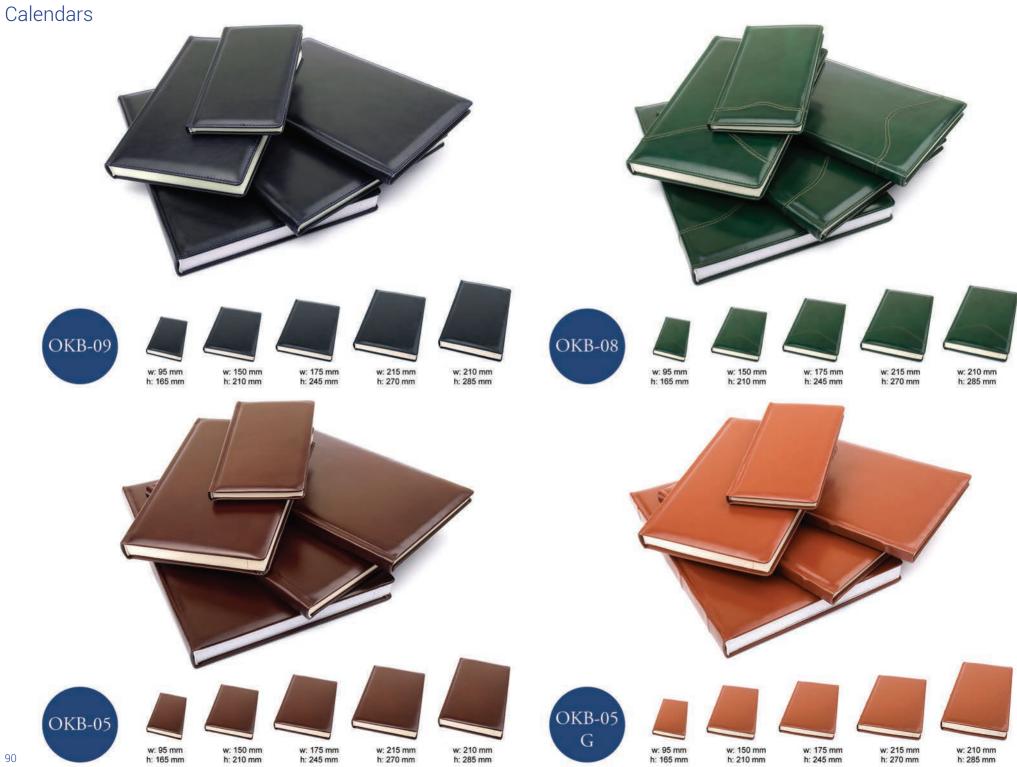

tegrated organizer. Moreover it has 1 big pocket in front and 2 other on each side.

DF, DW, DWL, ECO color palette

829 B

width: 440 mm height: 350 mm

69

## Briefcases















One compartment briefcase. It is made from natural leather. Outside it has 3 zippered pocket in front and pocket with snap closure. Besides it has 1 pocket for document, place for phone, 3 holders for pen and 2 slots for cards. Moreover there are zippered pocket at the back. It also has adjustable and removable belt (length: 1.60 m).



The handbag with magnetic closure. It has 1 large compartment and 2 smaller pocket which one of them is zippered closure. It also has 1 pocket with magnetic closure on outside.



### HANDBAGS











## PORTFOLIOS





### Portfolios





















### CALENDARS













### Leather With Swarovski







# PAOLO BANTACCI

### Paolo Bantacci



### Paolo Bantacci



### Paolo Bantacci





PB-851 width: 380 mm height: 310 mm The handbag with zippered closure. Inside it has 1 big compartment,2 smaller pockets and 1 pocket with zipper closure. It has also removable and adjustable strap.







The handbag with magnetic closure. Inside it has 1 large compartment and 2 smaller pockets which one of them is zippered closure.





The handbag with 1 big compartment inside.





The handbag with adjustable shoulder belt with zipper closure. Inside it has 1 compartment and 2 zippered pockets. It also has 2 zippered pockets outside.







### HISTORY

The passion of creation beautiful, inimitable things, with their own exceptional character, has led us t