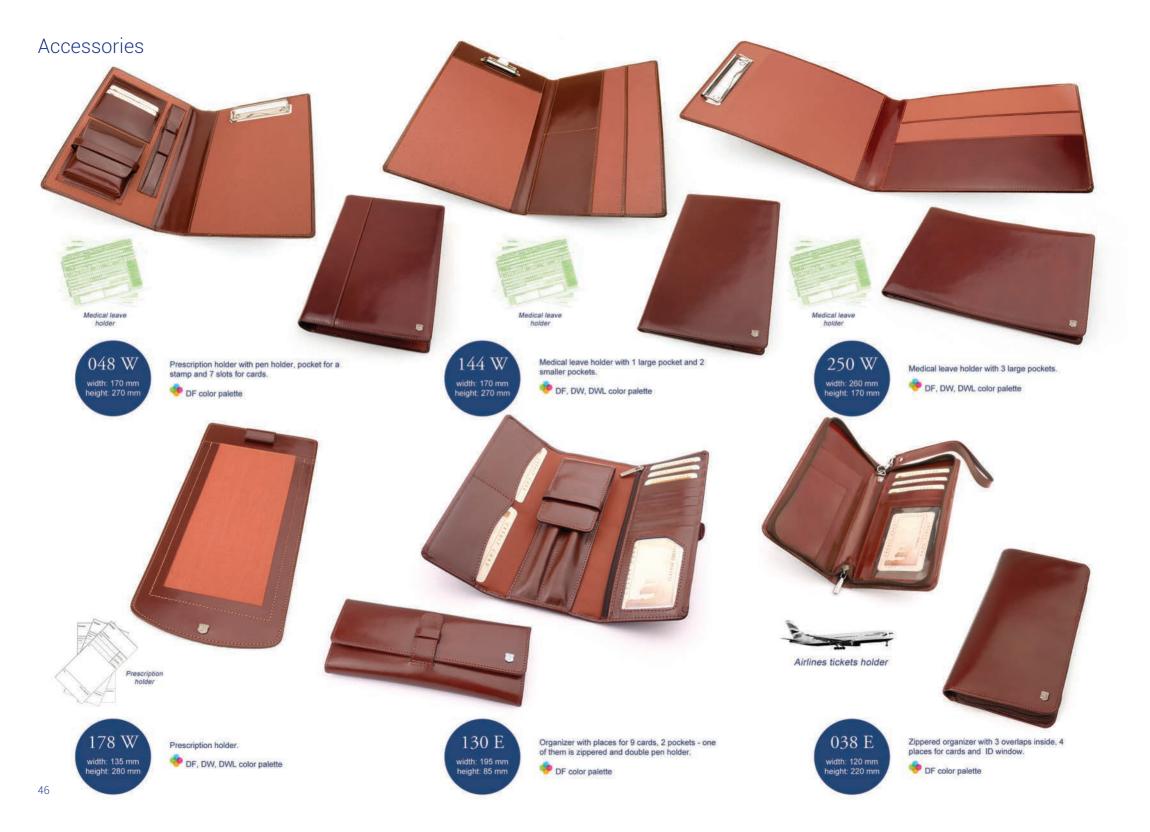

## ACCESSORIES

Leather case for glasses closed with snap. PF, DW, DWL color palette

Leather case for glasses closed with snap. PF, DW, DWL color palette

width: 175 mm height: 75 mm

059 E

Eyepatch. 🧇 DF, DW, DWL color palette

223 E

width: 70 mm height: 120 mm

Mobile phone holder. 🤣 DF, DW, DWL color palette

028 E width: 60 mm height: 110 mm

Mobile phone holder closed with a flap. OF, DW, DWL color palette

150 E width: 65 mm height: 85 mm

Pouch for money or small items.

DF, DW, DWL color palette

114 W Lipsticks holder with small mirror inside. width: 95 mm height: 70 mm 👎 DF, DW, DWL color palette

48