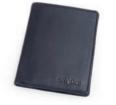

### Men Wallets

### Men Wallets

Wallet with 1 bill compartment, 2 pockets, 1 zippered pocket, 2 ID windows and places for 6 cards.

DF color palette

012 M width: 95 mm height: 125 mm

**N** 

Wallet with 2 bill compartments, 2 pockets, 1 zippered pocket, 3 ID windows and places for 9 cards.