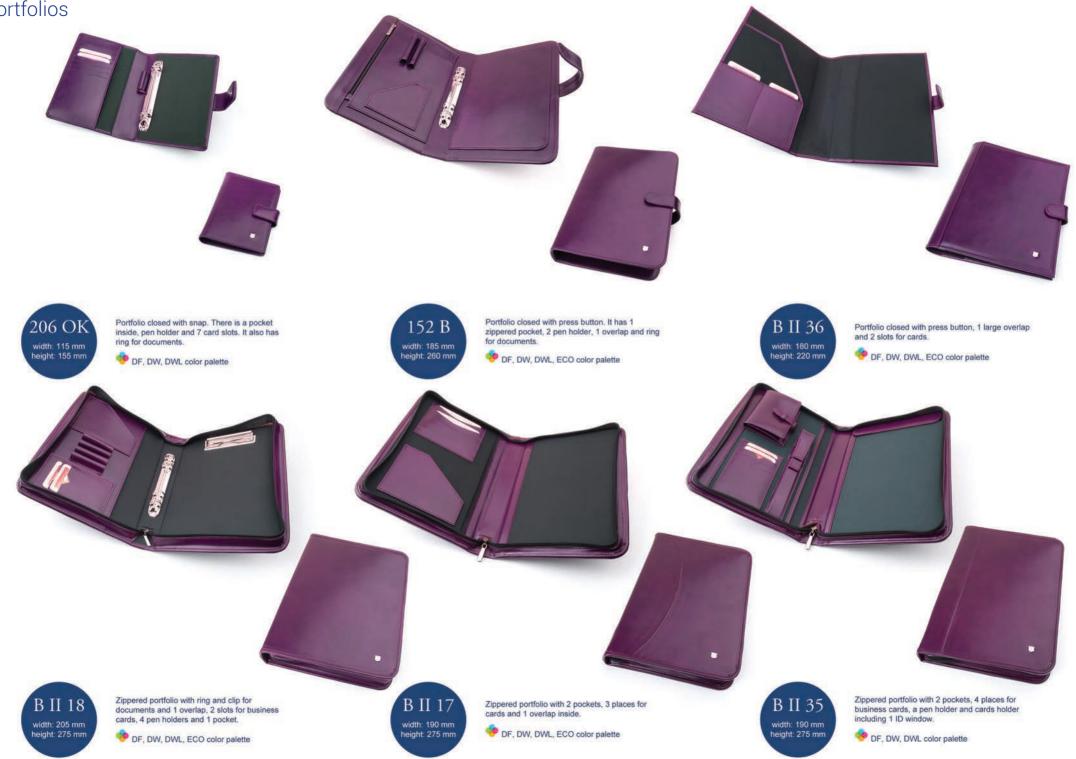

there are 4 divided sections and integrated organizer. Moreover it has 1 big pocket in front and 2 other on each side.

DF, DW, DWL, ECO color palette

829 B

width: 440 mm height: 350 mm

69

## Briefcases















One compartment briefcase. It is made from natural leather. Outside it has 3 zippered pocket in front and pocket with snap closure. Besides it has 1 pocket for document, place for phone, 3 holders for pen and 2 slots for cards. Moreover there are zippered pocket at the back. It also has adjustable and removable belt (length: 1.60 m).



The handbag with magnetic closure. It has 1 large compartment and 2 smaller pocket which one of them is zippered closure. It also has 1 pocket with magnetic closure on outside.



### HANDBAGS











## PORTFOLIOS





### Portfolios





















### CALENDARS













### Leather With Swarovski







# PAOLO BANTACCI

### Paolo Bantacci



### Paolo Bantacci



### Paolo Bantacci





PB-851 width: 380 mm height: 310 mm The handbag with zippered closure. Inside it has 1 big compartment,2 smaller pockets and 1 pocket with zipper closure. It has also removable and adjustable strap.







The handbag with magnetic closure. Inside it has 1 large compartment and 2 smaller pockets which one of them is zippered closure.





The handbag with 1 big compartment inside.





The handbag with adjustable shoulder belt with zipper closure. Inside it has 1 compartment and 2 zippered pockets. It also has 2 zippered pockets outside.







### HISTORY

The passion of creation beautiful, inimitable things, with their own