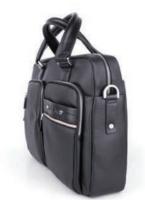

🥮 DF, DW, DWL color palette

DF, DW, DWL, ECO color palette

Briefcase with zipper closure. Inside there are 3 divided sections and 1 separated pocket in front. There is integrated organizer with 2 pen holders, mobile phone holder and places for cards.

PF, DW, DWL, ECO color palette

Briefcase with zipper closure. Inside there are 3 divided sections and 2 other zipped pockets in front. There is integrated organizer with 2 pen holders, mobile phone holder and places for cards.