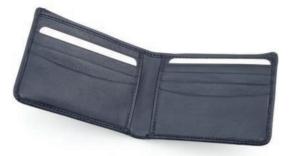

AL-105 width: 115 mm height: 105 mm

Small wallet for men made of natural leather. Inside it has 2 compartments for bills, coin pocket with zippered closure, 6 slots for cards and 3 other pockets. Each wallet with metal logo Giovani.

AL-302

width: 95 mm

height: 120 mm

Wallet for men made of natural leather. Inside it has 2 compartments for bills, coin pocket with snap closure, 7 slots for cards, 1 ID window and 5 other pockets. Each wallet with metal logo Giovani.