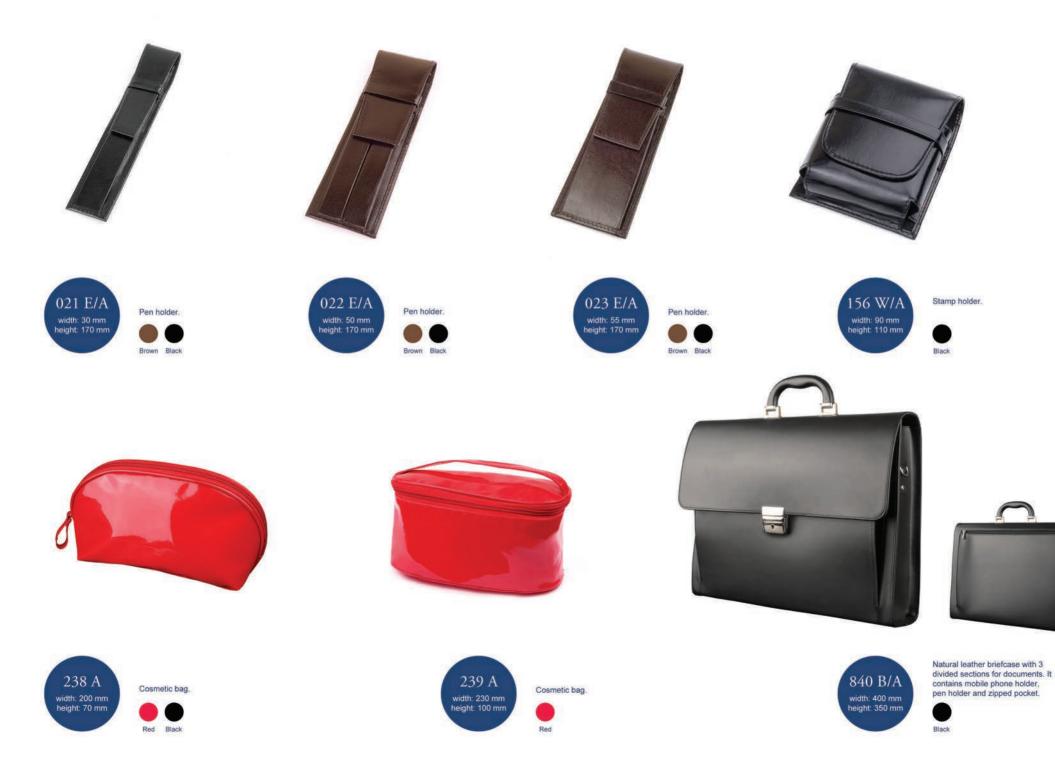

riefcase for ladies. It is made from natural leather. Inside it has zippered compartment, pocket with snap closure, place for phone, 2 holders for pen and 2 slots for cards. Moreover there are 2 zippered pockets – one in front and second one at the back. It also has adjustable and removable belt (length: 1.60 m).



GR-875 width: 380 mm height: 290 mm

The handbag with magnetic closure. It has 1 large compartment and 2 smaller pocket which one of them is zippered closure. It also has 1 pocket with magnetic closure on outside.



The handbag with buckle closure but it also has zippered closure inside. It has 1 compartment and 1 small pocket. It also has zippered pocket outside and removable shoulder strap. The bottom of bag is secured with metal legs.







### Mio Gusto



### Mio Gusto



147

### Mio Gusto



### Notes

Notes