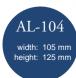

The business card holder with magnetic closure made from natural leather. It has 1 big compartment for cards and 2 other pockets. Each item with metal logo Giovani.

Medium-sized wallet for men made of natural leather. Inside it has 2 compartments for bills, coin pocket with zippered closure, 7 slots for cards and 3 other pockets. Each wallet with metal logo Giovani.

AL-105 width: 115 mm height: 105 mm

Small wallet for men made of natural leather. Inside it has 2 compartments for bills, coin pocket with zippered closure, 6 slots for cards and 3 other pockets. Each wallet with metal logo Giovani.