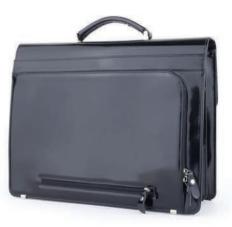

867 B width: 400 mm height: 310 mm Briefcase with a lock. It has 5 compartments including 1 zippered, 1 other pocket, mobile phone holder and 3 pen holders. It also has compartment and big zippered pocket outside. Besides it has possibility to set system trolley.