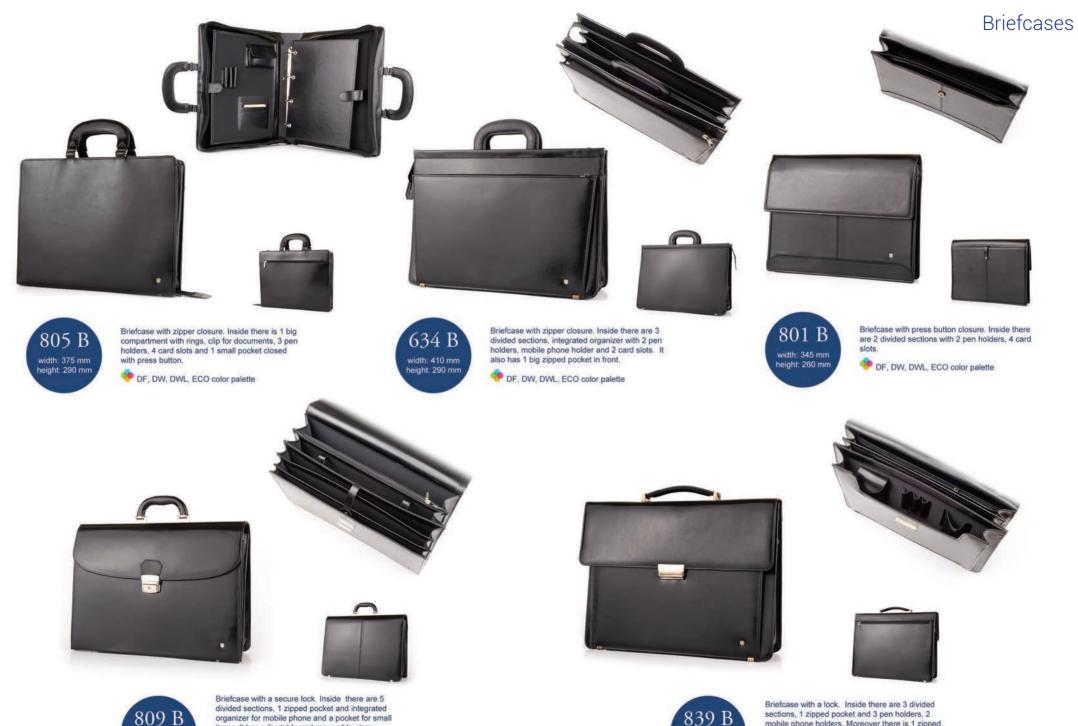

## Briefcases

847 B width: 400 mm height: 300 mm Briefcase with a lock. Inside it has 3 compartments including zippered one, 2 other zippered pockets, 2 smaller pockets, mobile phone holder and 3 pen holders. It also has 1 big zippered pocket outside and possibility to set trolly system.

Briefcase with a lock. Inside there are 4 divided sections including 1 zipped pocket and integrated organizer. Moreover there are 2 small pockets for documents inside and 1 zipped pocket at the back.

DF, DW, DWL, ECO color palette

867 B width: 400 mm height: 310 mm Briefcase with a lock. It has 5 compartments including 1 zippered, 1 other pocket, mobile phone holder and 3 pen holders. It also has compartment and big zippered pocket outside. Besides it has possibility to set system trolley.

🥮 DF, DW, DWL color palette

DF, DW, DWL, ECO color palette

Briefcase with zipper closure. Inside there are 3 divided sections and 1 separated pocket in front. There is integrated organizer with 2 pen holders, mobile phone holder and places for cards.

PF, DW, DWL, ECO color palette

Briefcase with zipper closure. Inside there are 3 divided sections and 2 other zipped pockets in front. There is integrated organizer with 2 pen holders, mobile phone holder and places for cards.

DF, DW, DWL, ECO color palette

809 B width: 430 mm height: 345 mm

organizer for mobile phone and a pocket for small items. It has adjustable and removable strap (max. length 100 cm).

OF, DW, DWL, ECO color palette

pockket outside.

width: 410 mm height: 320 mm

mobile phone holders. Moreover there is 1 zipped

Briefcase with a lock. At the back there is a zipper closure compartment. Inside there are 4 compartments including zipped one, 3 pen holders, 2 business cards slots and calculator pocket.