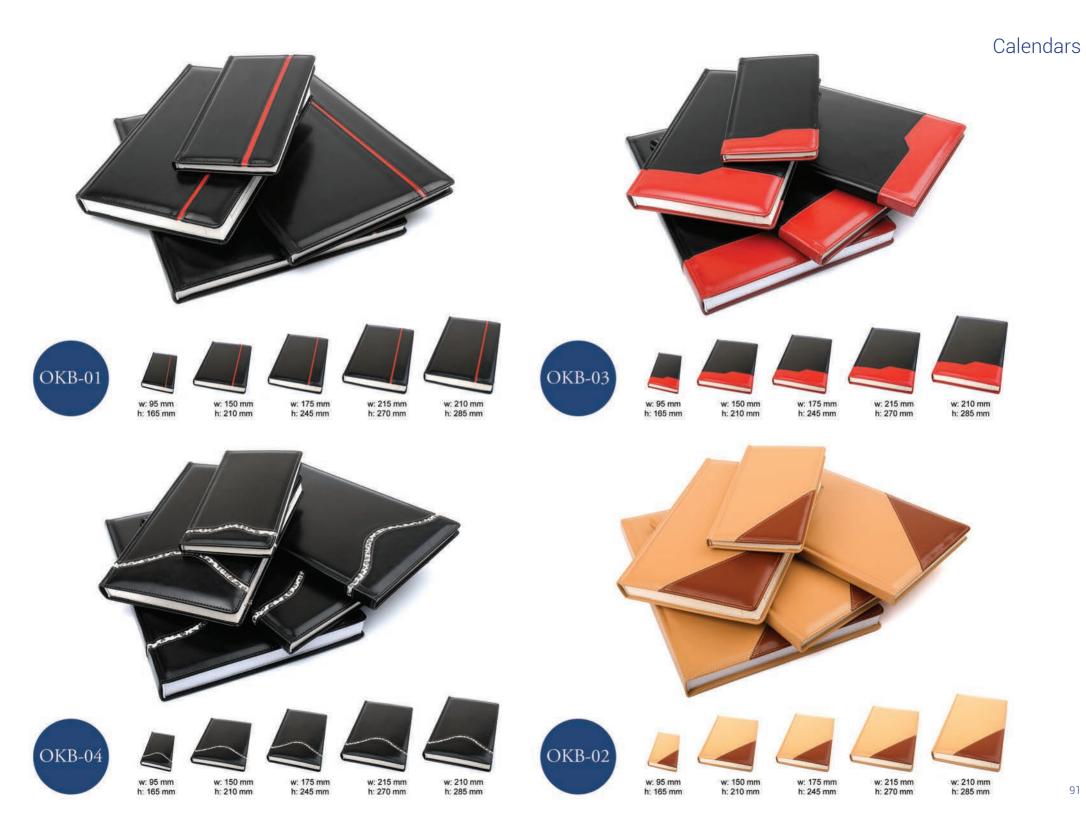

grated organizer. Moreover it has 1 big pocket in front and 2 other on each side.

DF, DW, DWL, ECO color palette

829 B

width: 440 mm height: 350 mm

69

## Briefcases















One compartment briefcase. It is made from natural leather. Outside it has 3 zippered pocket in front and pocket with snap closure. Besides it has 1 pocket for document, place for phone, 3 holders for pen and 2 slots for cards. Moreover there are zippered pocket at the back. It also has adjustable and removable belt (length: 1.60 m).



The handbag with magnetic closure. It has 1 large compartment and 2 smaller pocket which one of them is zippered closure. It also has 1 pocket with magnetic closure on outside.



### HANDBAGS











## PORTFOLIOS





### Portfolios





















### CALENDARS













### Leather With Swarovski







# PAOLO BANTACCI

### Paolo Bantacci



### Paolo Bantacci



### Paolo Bantacci





PB-851 width: 380 mm height: 310 mm The handbag with zippered closure. Inside it has 1 big compartment,2 smaller pockets and 1 pocket with zipper closure. It has also removable and adjustable strap.







The handbag with magnetic closure. Inside it has 1 large compartment and 2 smaller pockets which one of them is zippered closure.





The handbag with 1 big compartment inside.





The handbag with adjustable shoulder belt with zipper closure. Inside it has 1 compartment and 2 zippered pockets. It also has 2 zippered pockets outside.







### HISTORY

The passion of creation beautiful, inimitable things, with their own exceptional character, has led us to