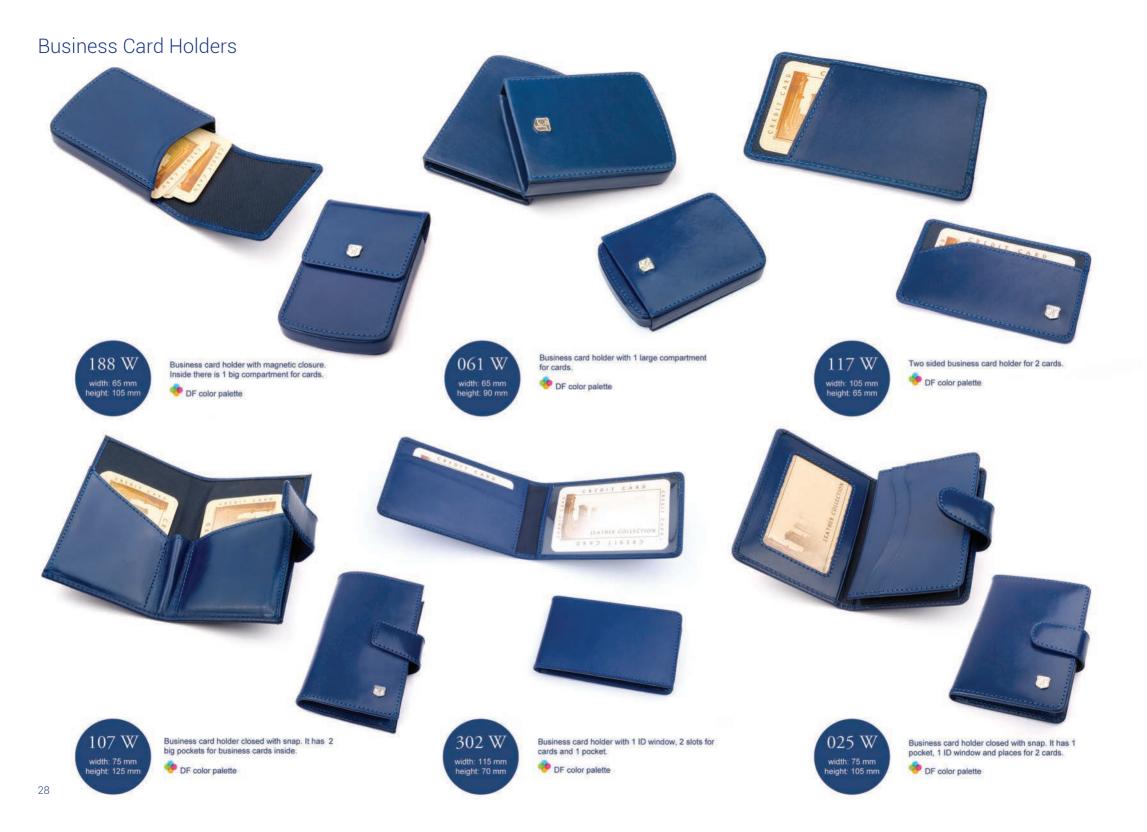

4 M width: 95 mm height: 125 mm





Men Wallets

001 M width: 100 mm height: 125 mm 

Wallet with 2 bill compartments, 3 pockets, 2 ID windows and places for 10 cards.

OF color palette



069 M width: 115 mm height: 130 mm

Wallet with 2 bill compartments, 6 pockets, 1 ID windows and places for 7 cards. It also has removable credit cards holder.

🤨 DF color palette



Wallet with 2 bill compartments, 2 pockets, 2 ID windows and places for 4 cards.

DF color palette

109 M

width: 100 mm height: 125 mm



097 M width: 100 mm height: 125 mm

Wallet with 2 bill compartments, 3 pockets, 2 ID windows and places for 3 cards.

OF color palette







Wallet with 1 bill compartment, 6 pockets, 1 ID windows and places for 10 cards.

🧐 DF color palette



DF color palette

25

OF color palette











### **Business Card Holders**













## ACCESSORIES





























Leather case for glasses closed with snap. PF, DW, DWL color palette



Leather case for glasses closed with snap. PF, DW, DWL color palette

width: 175 mm height: 75 mm

059 E

Eyepatch. 🧇 DF, DW, DWL color palette



223 E

width: 70 mm height: 120 mm





Mobile phone holder. 🤣 DF, DW, DWL color palette

028 E width: 60 mm height: 110 mm

Mobile phone holder closed with a flap. OF, DW, DWL color palette

150 E width: 65 mm height: 85 mm

Pouch for money or small items.

DF, DW, DWL color palette

114 W Lipsticks holder with small mirror inside. width: 95 mm height: 70 mm 👎 DF, DW, DWL color palette

48







## KEY HOLDERS

## Key Holders





## BELTS





# NEW PRODUCTS

## New Products