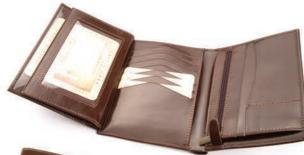

### Flower & Butterfly

window. Coin pocket with snap.

004D

width: 100 mm height: 80 mm

Wallet made of Italian leather with fashionable leather motif of butterflies. It has 1 bill compartment and external pocket for coins with snap closure. Besides it has also 2 pockets, 7 slots for credit cards and 1 ID window.