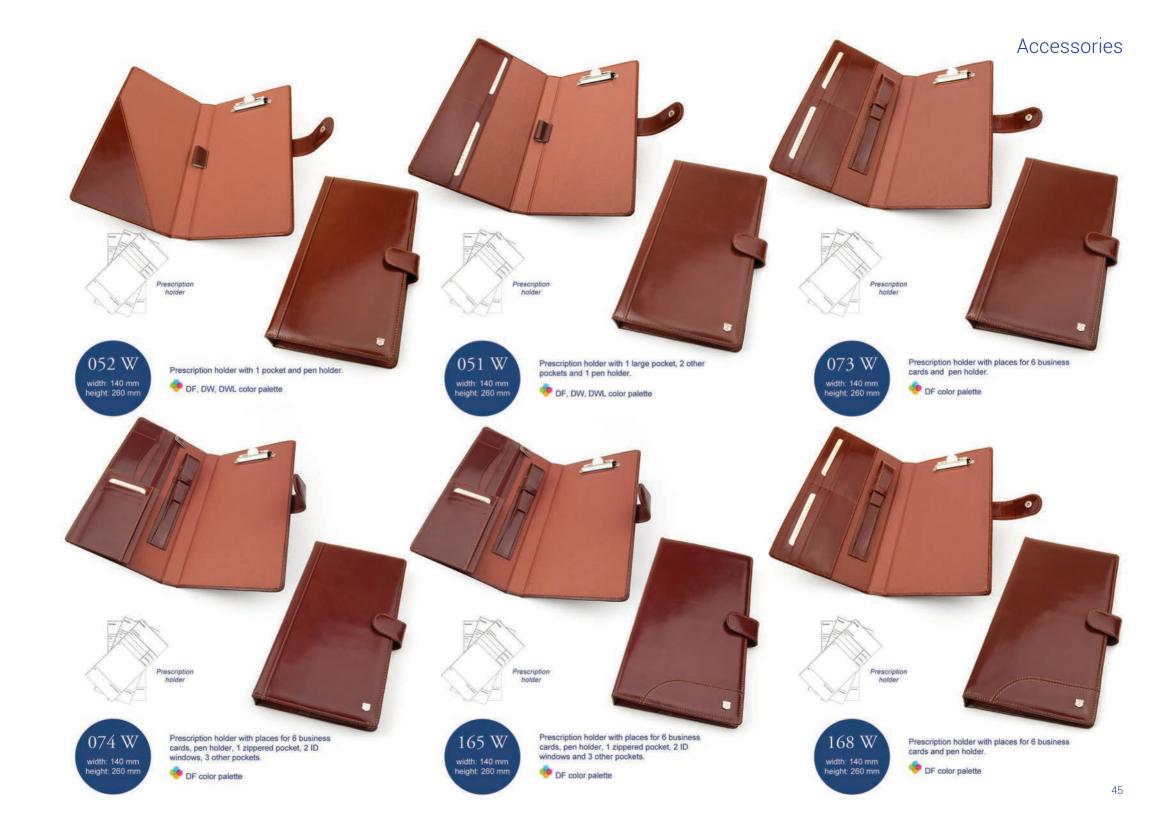

## ACCESSORIES

Leather case for glasses closed with snap. PF, DW, DWL color palette

Leather case for glasses closed with snap. PF, DW, DWL color palette

width: 175 mm height: 75 mm

059 E

Eyepatch. 🧇 DF, DW, DWL color palette

223 E

width: 70 mm height: 120 mm

Mobile phone holder. 🤣 DF, DW, DWL color palette

028 E width: 60 mm height: 110 mm

Mobile phone holder closed with a flap. OF, DW, DWL color palette

150 E width: 65 mm height: 85 mm

Pouch for money or small items.

DF, DW, DWL color palette

114 W Lipsticks holder with small mirror inside. width: 95 mm height: 70 mm 👎 DF, DW, DWL color palette

48