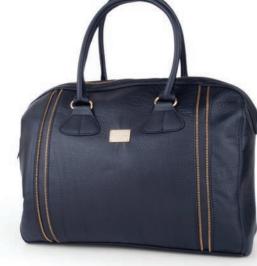

The handbag with magnetic closure. It has 1 large compartment and 2 smaller pocket which one of them is zippered closure. It also has 1 pocket with magnetic closure on outside.