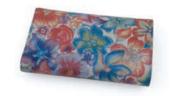

# FLOWER & BUTTERFLY

### Flower & Butterfly

window. Coin pocket with snap.

004D

width: 100 mm height: 80 mm

Wallet made of Italian leather with fashionable leather motif of butterflies. It has 1 bill compartment and external pocket for coins with snap closure. Besides it has also 2 pockets, 7 slots for credit cards and 1 ID window.