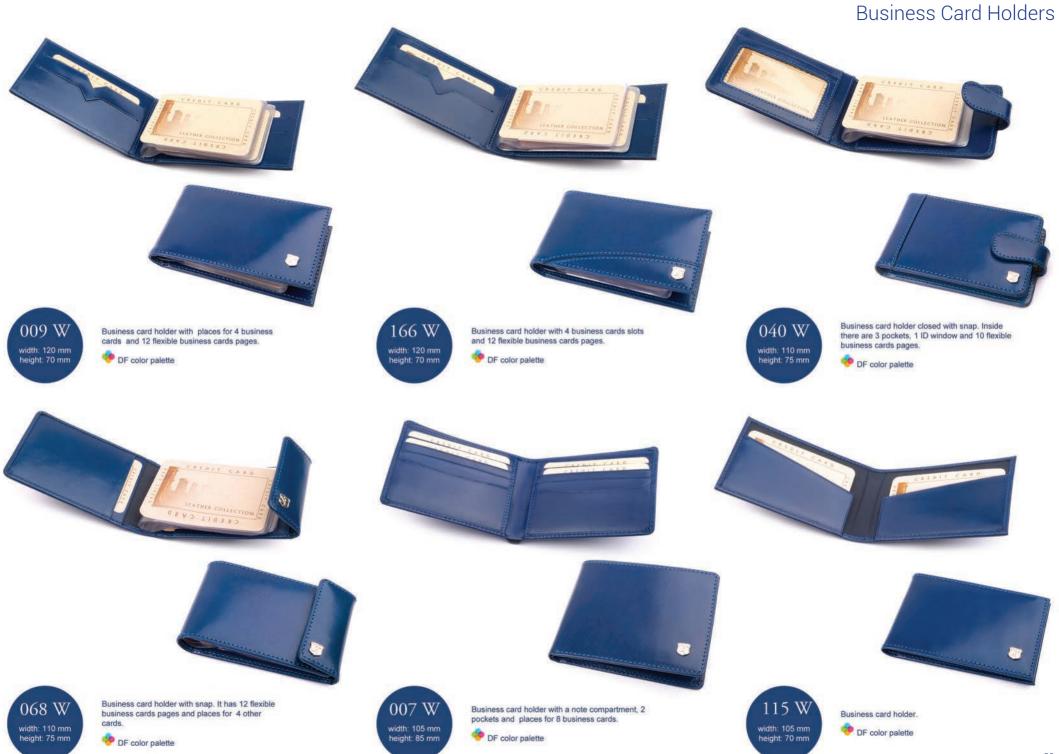

dth: 95 mm height: 125 mm





Men Wallets

001 M width: 100 mm height: 125 mm 

Wallet with 2 bill compartments, 3 pockets, 2 ID windows and places for 10 cards.

OF color palette



069 M width: 115 mm height: 130 mm

Wallet with 2 bill compartments, 6 pockets, 1 ID windows and places for 7 cards. It also has removable credit cards holder.

🤨 DF color palette



Wallet with 2 bill compartments, 2 pockets, 2 ID windows and places for 4 cards.

DF color palette

109 M

width: 100 mm height: 125 mm



097 M width: 100 mm height: 125 mm

Wallet with 2 bill compartments, 3 pockets, 2 ID windows and places for 3 cards.

OF color palette







Wallet with 1 bill compartment, 6 pockets, 1 ID windows and places for 10 cards.

🧐 DF color palette



DF color palette

25

OF color palette











### **Business Card Holders**













## ACCESSORIES





























Leather case for glasses closed with snap. PF, DW, DWL color palette



Leather case for glasses closed with snap. PF, DW, DWL color palette

width: 175 mm height: 75 mm

059 E

Eyepatch. 🧇 DF, DW, DWL color palette



223 E

width: 70 mm height: 120 mm





Mobile phone holder. 🤣 DF, DW, DWL color palette

028 E width: 60 mm height: 110 mm

Mobile phone holder closed with a flap. OF, DW, DWL color palette

150 E width: 65 mm height: 85 mm

Pouch for money or small items.

DF, DW, DWL color palette

114 W Lipsticks holder with small mirror inside. width: 95 mm height: 70 mm 👎 DF, DW, DWL color palette

48







## KEY HOLDERS

## Key Holders





## BELTS





# NEW PRODUCTS

## New Products







17