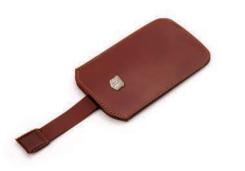

223 E

width: 70 mm height: 120 mm

Mobile phone holder. 🤣 DF, DW, DWL color palette

028 E width: 60 mm height: 110 mm

Mobile phone holder closed with a flap. OF, DW, DWL color palette

150 E width: 65 mm height: 85 mm