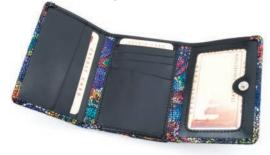

### Flower & Butterfly

window. Coin pocket with snap.

004D

width: 100 mm height: 80 mm

Wallet made of Italian leather with fashionable leather motif of butterflies. It has 1 bill compartment and external pocket for coins with snap closure. Besides it has also 2 pockets, 7 slots for credit cards and 1 ID window.