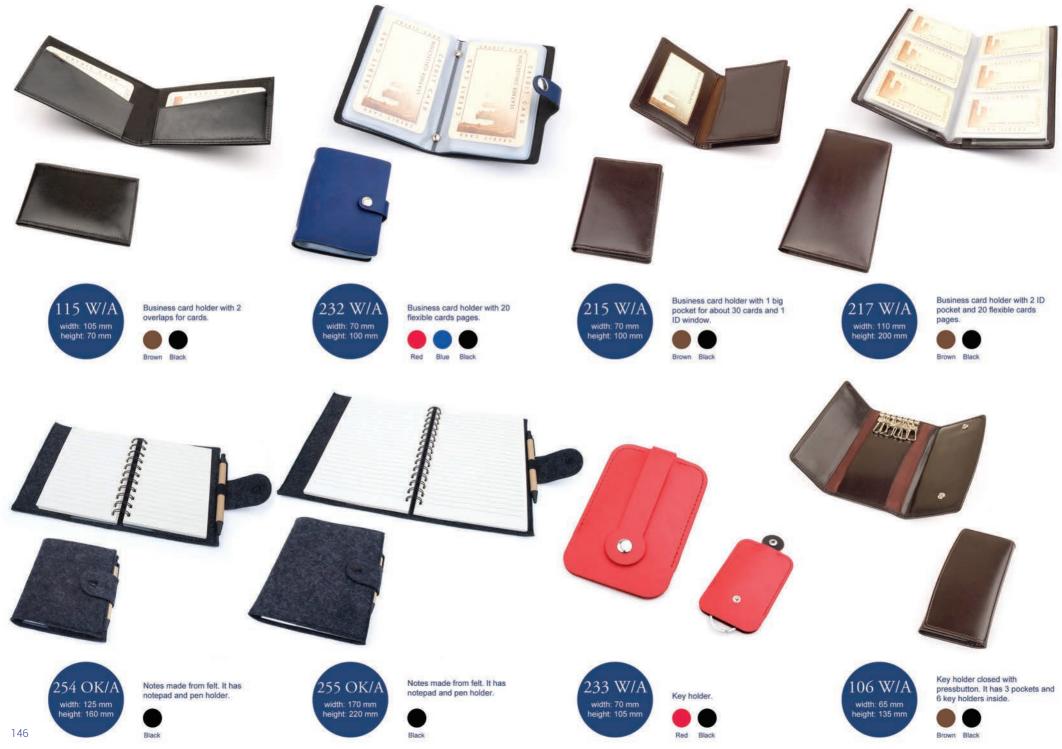

One compartment briefcase for ladies. It is made from natural leather. Inside it has zippered compartment, pocket with snap closure, place for phone, 2 holders for pen and 2 slots for cards. Moreover there are 2 zippered pockets – one in front and second one at the back. It also has adjustable and removable belt (length: 1.60 m).



GR-875 width: 380 mm height: 290 mm

The handbag with magnetic closure. It has 1 large compartment and 2 smaller pocket which one of them is zippered closure. It also has 1 pocket with magnetic closure on outside.



The handbag with buckle closure but it also has zippered closure inside. It has 1 compartment and 1 small pocket. It also has zippered pocket outside and removable shoulder strap. The bottom of bag is secured with metal legs.







### Mio Gusto



### Mio Gusto



147

### Mio Gusto



### Notes

Notes