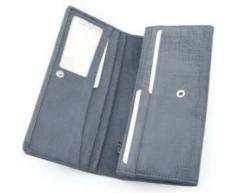

## MEN WALLETS

### Men Wallets

### Men Wallets

Wallet with 1 bill compartment, 2 pockets, 1 zippered pocket, 2 ID windows and places for 6 cards.

DF color palette

012 M width: 95 mm height: 125 mm

**N** 

Wallet with 2 bill compartments, 2 pockets, 1 zippered pocket, 3 ID windows and places for 9 cards.