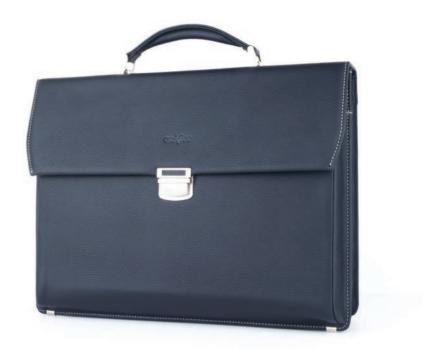

## Briefcases

One compartment briefcase. It is made from natural leather. Outside it has 3 zippered pocket in front and pocket with snap closure. Besides it has 1 pocket for document, place for phone, 3 holders for pen and 2 slots for cards. Moreover there are zippered pocket at the back. It also has adjustable and removable belt (length: 1.60 m).