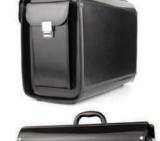

## Briefcases

847 B width: 400 mm height: 300 mm Briefcase with a lock. Inside it has 3 compartments including zippered one, 2 other zippered pockets, 2 smaller pockets, mobile phone holder and 3 pen holders. It also has 1 big zippered pocket outside and possibility to set trolly system.