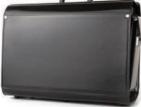

Briefcase with a lock. Inside there are 4 divided sections including 1 zipped pocket and integrated organizer. Moreover there are 2 small pockets for documents inside and 1 zipped pocket at the back.

DF, DW, DWL, ECO color palette