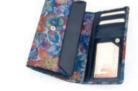

width: 165 mm height: 95 mm

172D width: 185 mm height: 100 mm

Wallet made of fashionable leather motif of butterflies with zipper closure. It has 4 bill compartments, 1 zippered pocket and 12 slots for credit cards.

Wallet made of leather with a floral motif. It has 1 large bill compartment, 4 other pockets and 17 slots for credit cards.

B-842 width: 240 mm height: 120 mm

The classic clutch bag made of fashionable leather motif of butterflies with magnes closure. It has 1 big compartment inside.