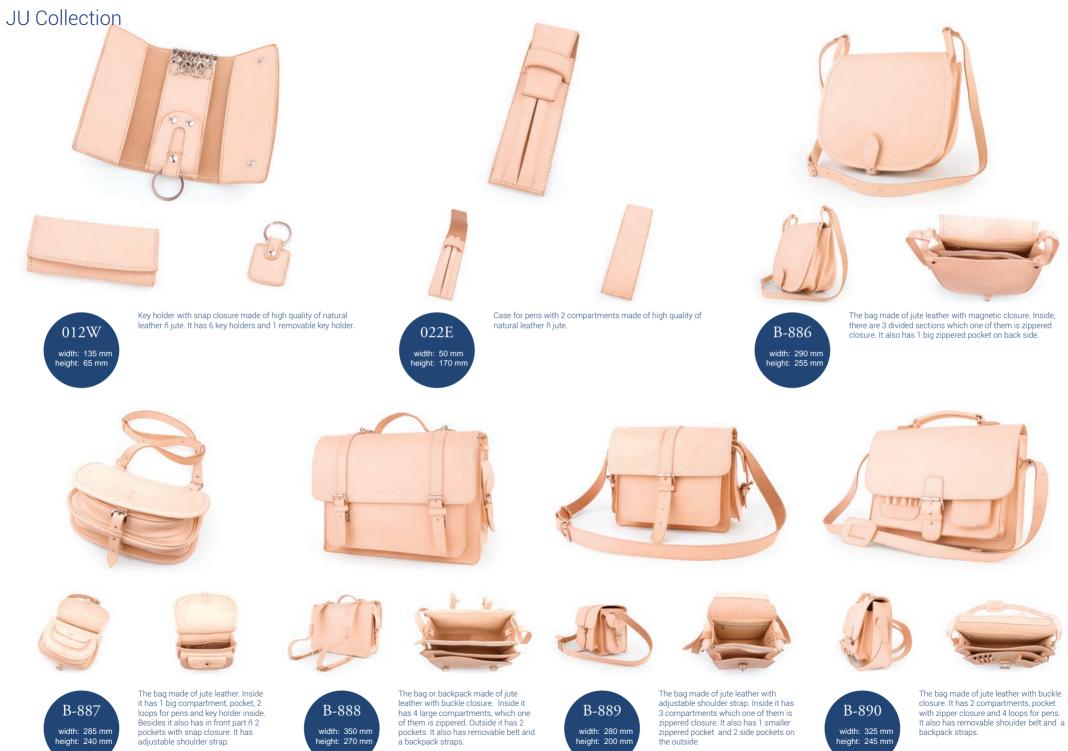

## JU Collection

B-900 width: 250 mm height: 270 mm

The backpack is made of high quality Russian leather, it has one large main compartment and two smaller from the front of the backpack to the little things.

The bag is made of high quality Russian leather. It has one large partition, and one smaller pocket in which there are holders for pens and mobile phone.

The bag is made of high quality Russia leather. It has two main chambers, where one can find holders for pens, phone and two card slots. In front of the bag there are two more pockets for small items, all zip strips. On the back the entire length is a zippered pocket.

B-903 width: 380 mm height: 310 mm

Dual-chamber bag made of high quality Russia leather in its interior has a handle on the phone, pens and card slots. From the outside, there are two smaller pockets for small items.

## JU Collection

348M width: 100 mm height: 125 mm

Large and classic men's wallet made of high quality leather Russia leather. It has one compartment for banknotes, five card slots and two pockets. His pocket for coins fastened to the latch. 366M width: 100 mm height: 125 mm

Large and classic men's wallet made of high quality leather Russia leather. It has one compartment for banknotes, five card slots and two pockets. His pocket for coins fastened the latch, and the whole strap with snap. 367M width: 105 mm height: 90 mm

Simple and classic men's wallet made of high quality skin Russia leather. It has one compartment for banknotes, three card slots and two pockets. His pocket for coins fastened to the latch. The whole is fastened to the belt with a latch.