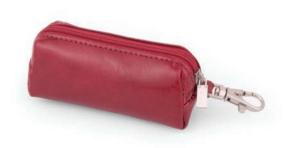

Wallet with 1 bill compartment, pocket for coins and 2 slots for credit cards.

Key holder with zippered closure. It has handle with snap outside.

width: 175 mm

height: 105 mm