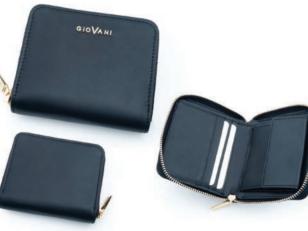

### AL Collection

AL-007 width: 105 mm height: 80 mm

The business card holder made from natural leather. It has 1 compartment for bills, 8 slots for cards and 2 other pockets. Each item with metal logo Giovani.

The business card holder with magnetic closure made from natural leather. It has 1 big compartment for cards and 2 other pockets. Each item with metal logo Giovani.

Medium-sized wallet for men made of natural leather. Inside it has 2 compartments for bills, coin pocket with zippered closure, 7 slots for cards and 3 other pockets. Each wallet with metal logo Giovani.