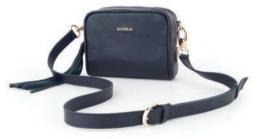

places for cards, ID window and 3 other pockets. Besides it has zippered coin pocket outside.



# AL COLI LECTION

### AL Collection







AL-272

width: 190 mm

height: 100 mm



Wallet with snap closure. Inside it has 3 compartments for bills, 2 zippered pockets, 2 other pockets, 12 slots for cards and 1 ID window. Each wallet with metal logo Giovani.



height: 95 mm

Wallet with snap closure. Inside it has 3 compartments for bills, 1 coin zippered pocket , 6 other pockets, 6 slots for cards and 1 ID window. Each wallet with metal logo Giovani.







AL-314 width: 95 mm height: 180 mm Wallet with snap closure. Inside it has 4 large compartments for bills, coin pocket with snap closure, 16 slots for cards, 2 ID windows and 4 other pockets. Each wallet with metal logo Giovani.











AL-316

width: 205 mm

height: 100 mm



















AL-892 width: 170 mm height: 130 mm The small handbag with zipper closure. Inside it has 1 compartment and 1 small pocket. It also has removable and adjustable shoulder strap. Each handbag with metal logo Giovani.

132

### AL Collection











AL-007 width: 105 mm height: 80 mm

The business card holder made from natural leather. It has 1 compartment for bills, 8 slots for cards and 2 other pockets. Each item with metal logo Giovani.



The business card holder with magnetic closure made from natural leather. It has 1 big compartment for cards and 2 other pockets. Each item with metal logo Giovani.









Medium-sized wallet for men made of natural leather. Inside it has 2 compartments for bills, coin pocket with zippered