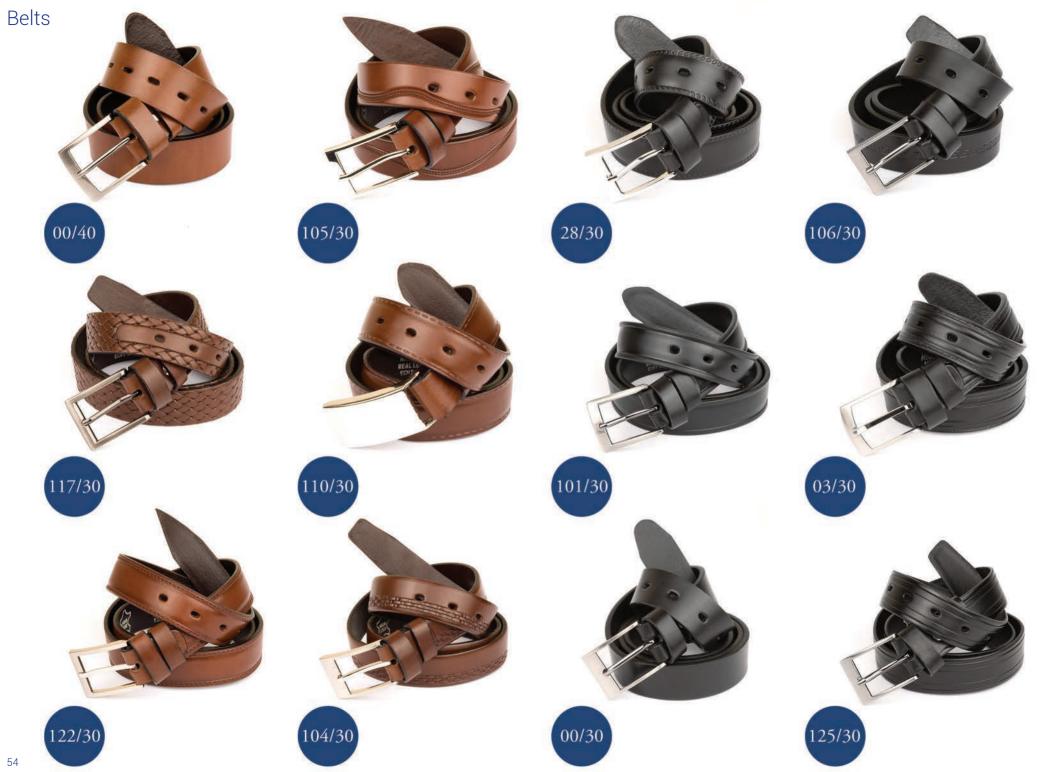

color palette

25

OF color palette











### **Business Card Holders**













## ACCESSORIES





























Leather case for glasses closed with snap. PF, DW, DWL color palette



Leather case for glasses closed with snap. PF, DW, DWL color palette

width: 175 mm height: 75 mm

059 E

Eyepatch. 🧇 DF, DW, DWL color palette



223 E

width: 70 mm height: 120 mm





Mobile phone holder. 🤣 DF, DW, DWL color palette

028 E width: 60 mm height: 110 mm

Mobile phone holder closed with a flap. OF, DW, DWL color palette

150 E width: 65 mm height: 85 mm

Pouch for money or small items.

DF, DW, DWL color palette

114 W Lipsticks holder with small mirror inside. width: 95 mm height: 70 mm 👎 DF, DW, DWL color palette

48







## KEY HOLDERS

## Key Holders





## BELTS





# NEW PRODUCTS

## New Products







172 D/PIK width: 185 mm height: 100 mm

Wallet made of Italian leather quilted. Inside it has 4 large bill compartments, 1 zippered pocket, 2 other pockets and 12 slots for credit cards. The whole with zippered closure.

322D width: mm height: mm

9

The two sided wallet. Inside it has 2 large bill compartments, pocket for coins with zipper closure, 12 slots for credit cards, 2 ID windows and 4 other pockets. Wallet flap fastened with snaps.

0



B-872 width: 370 mm height: 290 mm

The bag with zippered closure. It has 1 big compartment and 3 other pockets which one of them is zippered closure. It also has a removable shoulder strap.





Wallet with snap closure. It has 3 bill compartments, pocket for coins with zippered closure, 1 ID window, 4