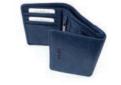

### AL Collection

AL-272

width: 190 mm

height: 100 mm

Wallet with snap closure. Inside it has 3 compartments for bills, 2 zippered pockets, 2 other pockets, 12 slots for cards and 1 ID window. Each wallet with metal logo Giovani.