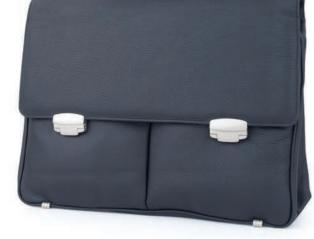

## BRIEFCASES

## Briefcases

847 B width: 400 mm height: 300 mm Briefcase with a lock. Inside it has 3 compartments including zippered one, 2 other zippered pockets, 2 smaller pockets, mobile phone holder and 3 pen holders. It also has 1 big zippered pocket outside and possibility to set trolly system.