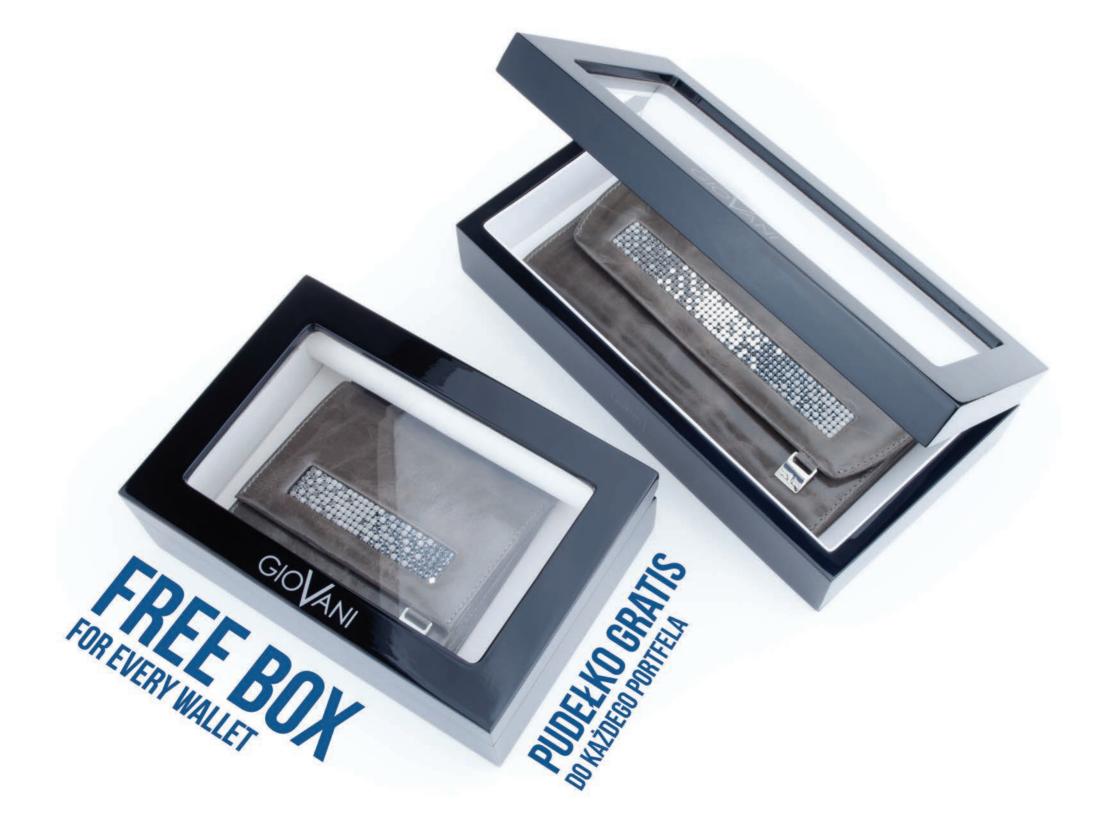

### Packaging

We have many box sizes to meet Your requirements.

Standard

Paolo Bantacci

Giovani

130 x 105 mm

165 x 140 mm

170 x 105 mm