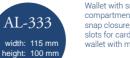

### AL Collection

AL-272

width: 190 mm

height: 100 mm

Wallet with snap closure. Inside it has 3 compartments for bills, 2 zippered pockets, 2 other pockets, 12 slots for cards and 1 ID window. Each wallet with metal logo Giovani.