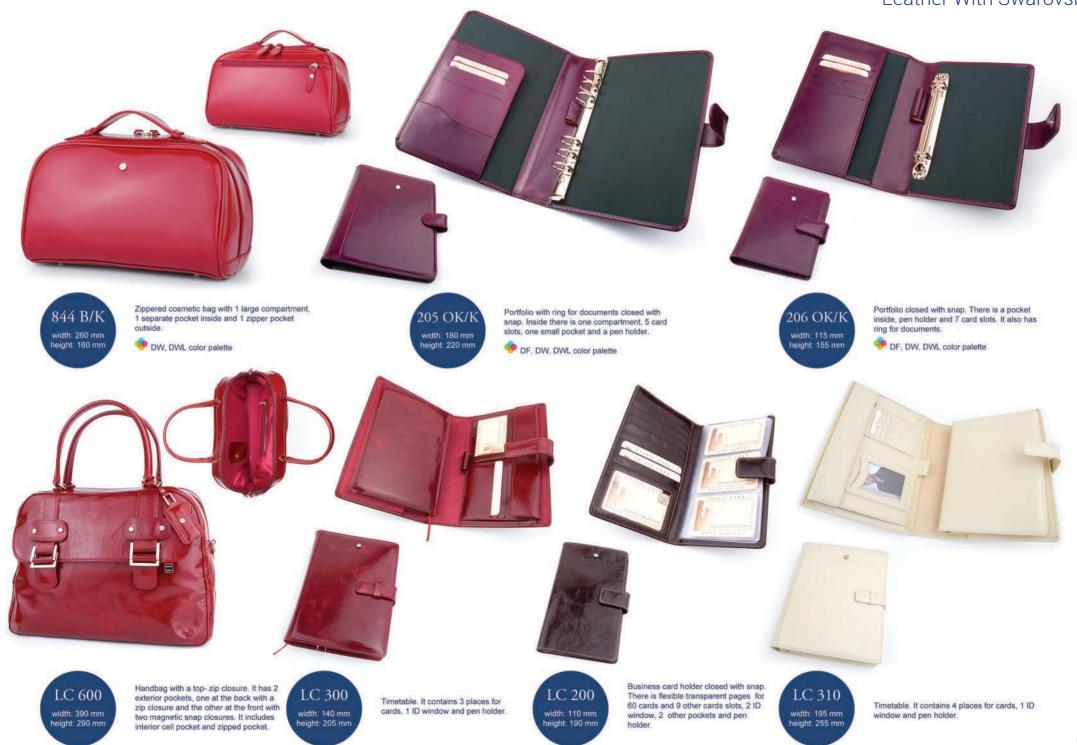

g pocket in front and 2 other on each side.

DF, DW, DWL, ECO color palette

829 B

width: 440 mm height: 350 mm

69

## Briefcases















One compartment briefcase. It is made from natural leather. Outside it has 3 zippered pocket in front and pocket with snap closure. Besides it has 1 pocket for document, place for phone, 3 holders for pen and 2 slots for cards. Moreover there are zippered pocket at the back. It also has adjustable and removable belt (length: 1.60 m).



The handbag with magnetic closure. It has 1 large compartment and 2 smaller pocket which one of them is zippered closure. It also has 1 pocket with magnetic closure on outside.



### HANDBAGS











## PORTFOLIOS





### Portfolios





















### CALENDARS













### Leather With Swarovski







# PAOLO BANTACCI

### Paolo Bantacci



### Paolo Bantacci



### Paolo Bantacci





PB-851 width: 380 mm height: 310 mm The handbag with zippered closure. Inside it has 1 big compartment,2 smaller pockets and 1 pocket with zipper closure. It has also removable and adjustable strap.







The handbag with magnetic closure. Inside it has 1 large compartment and 2 smaller pockets which one of them is zippered closure.





The handbag with 1 big compartment inside.





The handbag with adjustable shoulder belt with zipper closure. Inside it has 1 compartment and 2 zippered pockets. It also has 2 zippered pockets outside.







### HISTORY

The passion of creation beautiful, inimitable things, with their own exceptional character, has led us to the southern Italy. There, among hundr