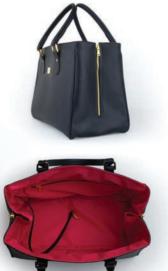

The handbag with magnetic closure. Inside it has 1 large compartment and 2 smaller pockets which one of them is zippered closure.

The handbag with 1 big compartment inside.

The handbag with adjustable shoulder belt with zipper closure. Inside it has 1 compartment and 2 zippered pockets. It also has 2 zippered pockets outside.