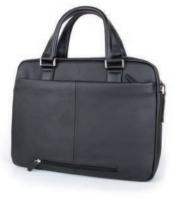

867 B width: 400 mm height: 310 mm Briefcase with a lock. It has 5 compartments including 1 zippered, 1 other pocket, mobile phone holder and 3 pen holders. It also has compartment and big zippered pocket outside. Besides it has possibility to set system trolley.