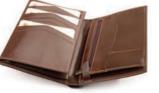

### Men Wallets

Wallet with 1 bill compartment, 2 pockets, 1 zippered pocket, 2 ID windows and places for 6 cards.

DF color palette

012 M width: 95 mm height: 125 mm

**N** 

Wallet with 2 bill compartments, 2 pockets, 1 zippered pocket, 3 ID windows and places for 9 cards.