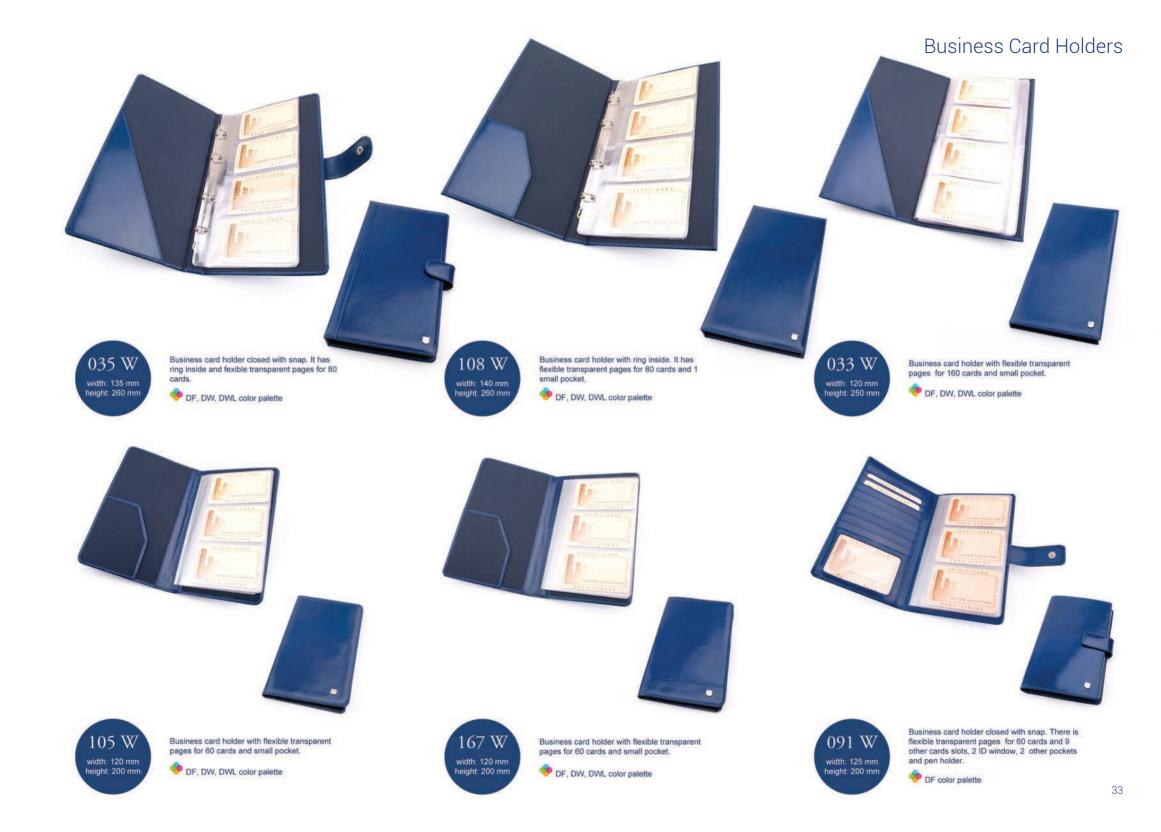

Wallets

001 M width: 100 mm height: 125 mm 

Wallet with 2 bill compartments, 3 pockets, 2 ID windows and places for 10 cards.

OF color palette



069 M width: 115 mm height: 130 mm

Wallet with 2 bill compartments, 6 pockets, 1 ID windows and places for 7 cards. It also has removable credit cards holder.

🤨 DF color palette



Wallet with 2 bill compartments, 2 pockets, 2 ID windows and places for 4 cards.

DF color palette

109 M

width: 100 mm height: 125 mm



097 M width: 100 mm height: 125 mm

Wallet with 2 bill compartments, 3 pockets, 2 ID windows and places for 3 cards.

OF color palette







Wallet with 1 bill compartment, 6 pockets, 1 ID windows and places for 10 cards.

🧐 DF color palette



DF color palette

25

OF color palette











### **Business Card Holders**













## ACCESSORIES





























Leather case for glasses closed with snap. PF, DW, DWL color palette



Leather case for glasses closed with snap. PF, DW, DWL color palette

width: 175 mm height: 75 mm

059 E

Eyepatch. 🧇 DF, DW, DWL color palette



223 E

width: 70 mm height: 120 mm





Mobile phone holder. 🤣 DF, DW, DWL color palette

028 E width: 60 mm height: 110 mm

Mobile phone holder closed with a flap. OF, DW, DWL color palette

150 E width: 65 mm height: 85 mm

Pouch for money or small items.

DF, DW, DWL color palette

114 W Lipsticks holder with small mirror inside. width: 95 mm height: 70 mm 👎 DF, DW, DWL color palette

48







## KEY HOLDERS

## Key Holders





## BELTS





# NEW PRODUCTS

## New Products







172 D/PIK width: 185 mm height: 100 m