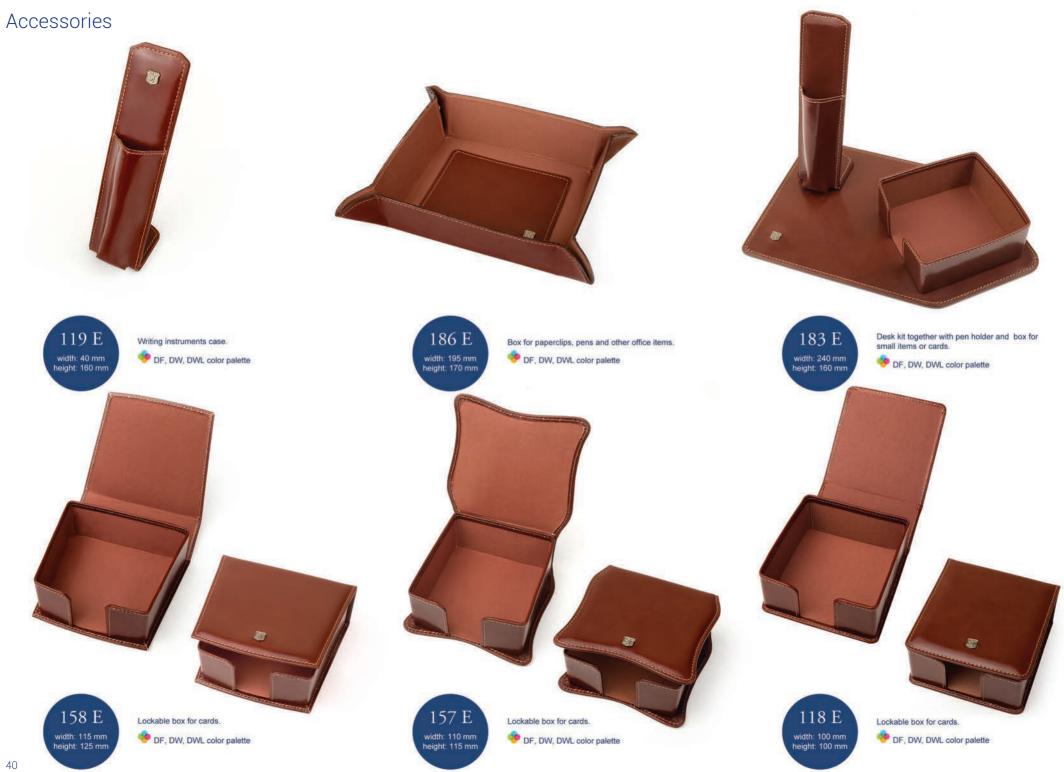

## ACCESSORIES

Leather case for glasses closed with snap. PF, DW, DWL color palette

Leather case for glasses closed with snap. PF, DW, DWL color palette

width: 175 mm height: 75 mm

059 E

Eyepatch. 🧇 DF, DW, DWL color palette

223 E

width: 70 mm height: 120 mm

Mobile phone holder. 🤣 DF, DW, DWL color palette

028 E width: 60 mm height: 110 mm

Mobile phone holder closed with a flap. OF, DW, DWL color palette

150 E width: 65 mm height: 85 mm

Pouch for money or small items.

DF, DW, DWL color palette

114 W Lipsticks holder with small mirror inside. width: 95 mm height: 70 mm 👎 DF, DW, DWL color palette

48