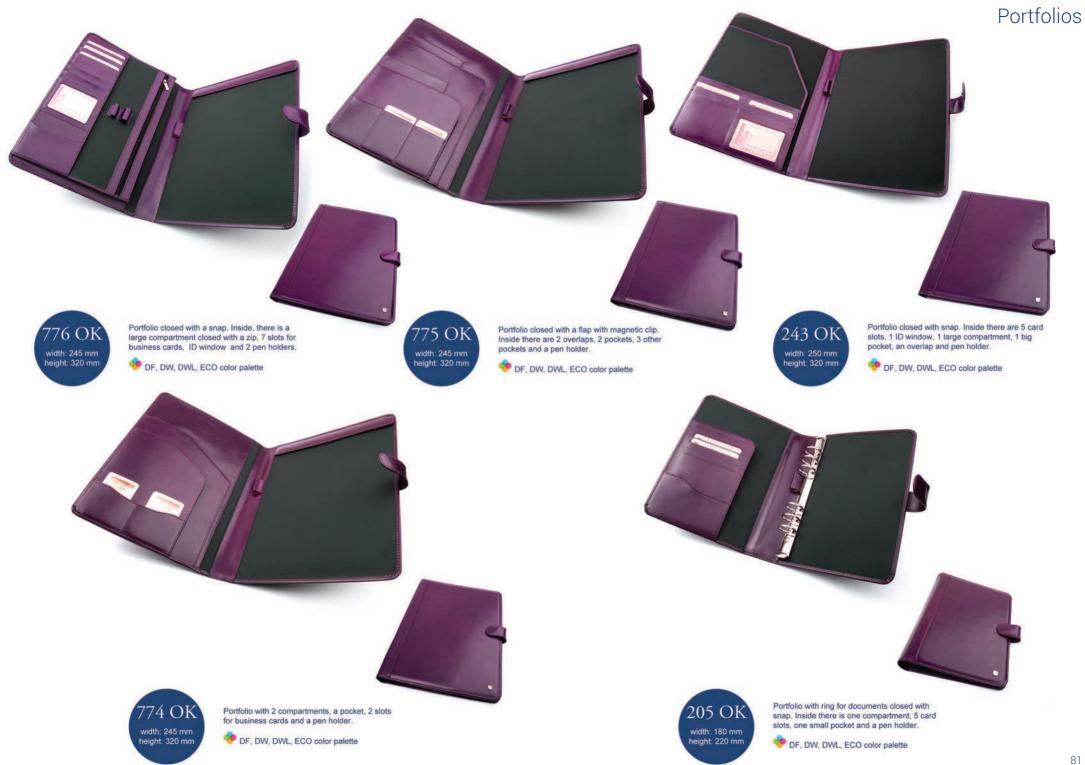

ere are 4 divided sections and integrated organizer. Moreover it has 1 big pocket in front and 2 other on each side.

DF, DW, DWL, ECO color palette

829 B

width: 440 mm height: 350 mm

69

## Briefcases















One compartment briefcase. It is made from natural leather. Outside it has 3 zippered pocket in front and pocket with snap closure. Besides it has 1 pocket for document, place for phone, 3 holders for pen and 2 slots for cards. Moreover there are zippered pocket at the back. It also has adjustable and removable belt (length: 1.60 m).



The handbag with magnetic closure. It has 1 large compartment and 2 smaller pocket which one of them is zippered closure. It also has 1 pocket with magnetic closure on outside.



### HANDBAGS











## PORTFOLIOS





### Portfolios





















### CALENDARS













### Leather With Swarovski







# PAOLO BANTACCI

### Paolo Bantacci



### Paolo Bantacci



### Paolo Bantacci





PB-851 width: 380 mm height: 310 mm The handbag with zippered closure. Inside it has 1 big compartment,2 smaller pockets and 1 pocket with zipper closure. It has also removable and adjustable strap.







The handbag with magnetic closure. Inside it has 1 large compartment and 2 smaller pockets which one of them is zippered closure.





The handbag with 1 big compartment inside.





The handbag with adjustable shoulder belt with zipper closure. Inside it has 1 compartment and 2 zippered pockets. It also has 2 zippered pockets outside.







### HISTORY

The passion of creation beautiful, inimitable things, with their own ex