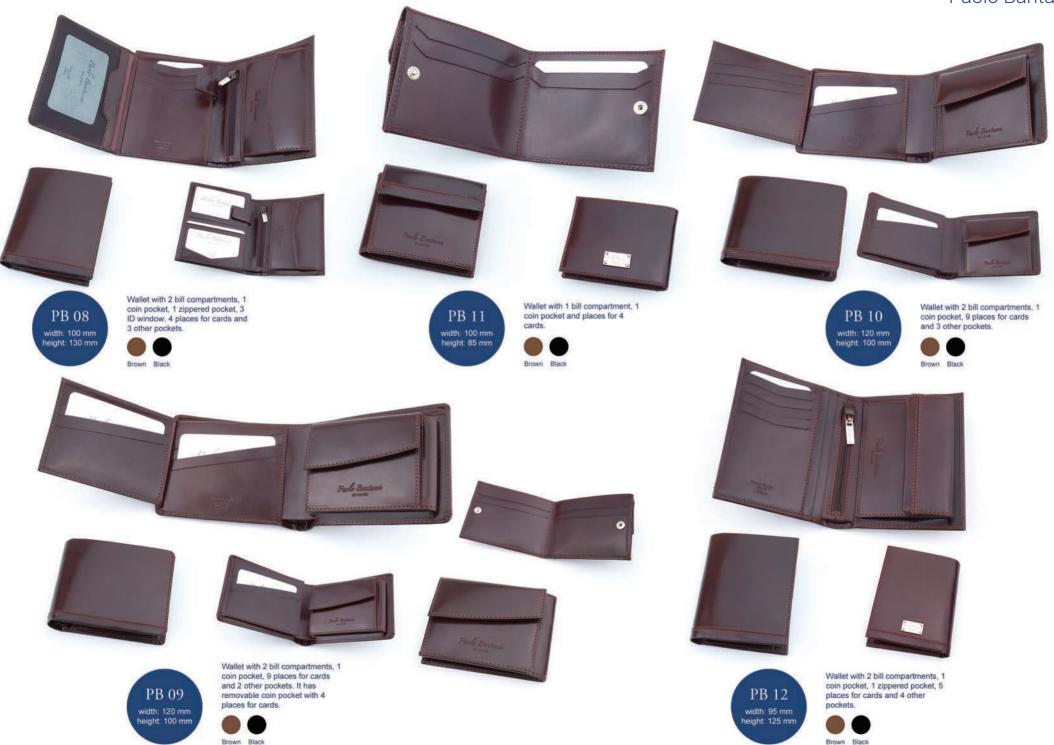

r palette

829 B

width: 440 mm height: 350 mm

69

## Briefcases















One compartment briefcase. It is made from natural leather. Outside it has 3 zippered pocket in front and pocket with snap closure. Besides it has 1 pocket for document, place for phone, 3 holders for pen and 2 slots for cards. Moreover there are zippered pocket at the back. It also has adjustable and removable belt (length: 1.60 m).



The handbag with magnetic closure. It has 1 large compartment and 2 smaller pocket which one of them is zippered closure. It also has 1 pocket with magnetic closure on outside.



### HANDBAGS











## PORTFOLIOS





### Portfolios





















### CALENDARS













### Leather With Swarovski







# PAOLO BANTACCI

### Paolo Bantacci



### Paolo Bantacci



### Paolo Bantacci





PB-851 width: 380 mm height: 310 mm The handbag with zippered closure. Inside it has 1 big compartment,2 smaller pockets and 1 pocket with zipper closure. It has also removable and adjustable strap.







The handbag with magnetic closure. Inside it has 1 large compartment and 2 smaller pockets which one of them is zippered closure.





The handbag with 1 big compartment inside.





The handbag with adjustable shoulder belt with zipper closure. Inside it has 1 compartment and 2 zippered pockets. It also has 2 zippered pockets outside.







### HISTORY

The passion of creation beautiful, inimitable things, with their own exceptional character, has led us to the southern Italy. There, among hundreds of various kinds of leathers and materials, we have selected u