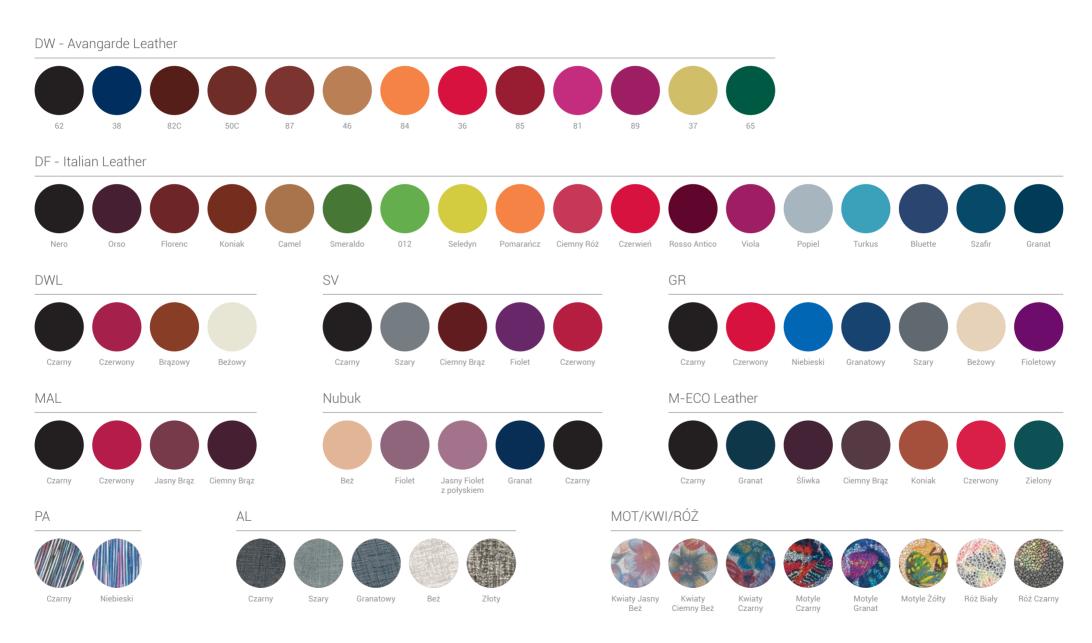

| 107 |
| AV Collection          | 111 |
| DV Collection          | 115 |
| SV Collection          | 119 |
| CE Collection          | 123 |
| GR Collection          | 127 |
| AL Collection          | 131 |
| PA Collection          | 135 |
| Bags Collection        | 139 |
| Mio Gusto              | 143 |

### Packaging

We have many box sizes to meet Your requirements.

Standard

Paolo Bantacci

Giovani















130 x 105 mm

165 x 140 mm

170 x 105 mm

135 x 120 x 40 mm

185 x 120 x 40 mm

195 x 130 x 60 mm





275 x 155 mm







255 x 130 x 60 mm



210 x 75 mm



440 x 315 x 140 mm



185 x 120 x 40 mm

210 x 120 x 40 mm

and a few more...

365 x 280 mm



405 x 305 mm









290 x 130 x 50 mm



### Color Palettes

All our products can be made from any of these colors.





## WOMEN WALLETS

### Women Wallets















# FLOWER & BUTTERFLY

### Flower & Butterfly





window. Coin pocket with snap.





004D

width: 100 mm height: 80 mm



Wallet made of Italian leather with fashionable leather motif of butterflies. It has 1 bill compartment and external pocket for coins with snap closure. Besides it has also 2 pockets, 7 slots for credit cards and 1 ID window.



width: 165 mm height: 95 mm





172D width: 185 mm height: 100 mm

Wallet made of fashionable leather motif of butterflies with zipper closure. It has 4 bill compartments, 1 zippered pocket and 12 slots for credit cards.







Wallet made of leather with a floral motif. It has 1 large bill compartment, 4 other pockets and 17 slots for credit cards.



B-842 width: 240 mm height: 120 mm