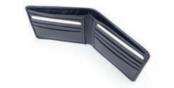

### AL Collection

AL-272

width: 190 mm

height: 100 mm

Wallet with snap closure. Inside it has 3 compartments for bills, 2 zippered pockets, 2 other pockets, 12 slots for cards and 1 ID window. Each wallet with metal logo Giovani.

height: 95 mm

Wallet with snap closure. Inside it has 3 compartments for bills, 1 coin zippered pocket , 6 other pockets, 6 slots for cards and 1 ID window. Each wallet with metal logo Giovani.

AL-314 width: 95 mm height: 180 mm Wallet with snap closure. Inside it has 4 large compartments for bills, coin pocket with snap closure, 16 slots for cards, 2 ID windows and 4 other pockets. Each wallet with metal logo Giovani.