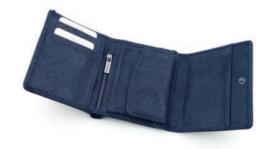

## MEN WALLETS

### Men Wallets

### Men Wallets

Wallet with 1 bill compartment, 2 pockets, 1 zippered pocket, 2 ID windows and places for 6 cards.

DF color palette

012 M width: 95 mm height: 125 mm

**N** 

Wallet with 2 bill compartments, 2 pockets, 1 zippered pocket, 3 ID windows and places for 9 cards.