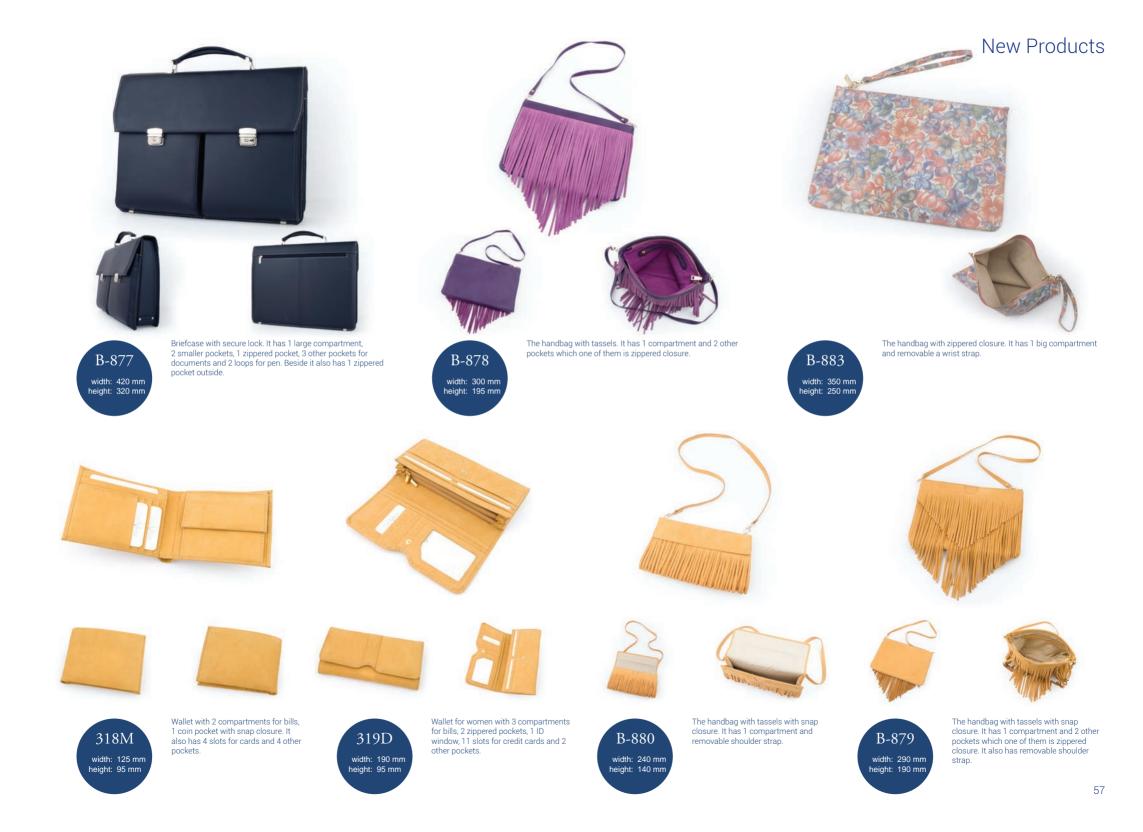

## New Products

172 D/PIK width: 185 mm height: 100 mm

Wallet made of Italian leather quilted. Inside it has 4 large bill compartments, 1 zippered pocket, 2 other pockets and 12 slots for credit cards. The whole with zippered closure.

322D width: mm height: mm

9

The two sided wallet. Inside it has 2 large bill compartments, pocket for coins with zipper closure, 12 slots for credit cards, 2 ID windows and 4 other pockets. Wallet flap fastened with snaps.

0

B-872 width: 370 mm height: 290 mm

The bag with zippered closure. It has 1 big compartment and 3 other pockets which one of them is zippered closure. It also has a removable shoulder strap.

Wallet with snap closure. It has 3 bill compartments, pocket for coins with zippered closure, 1 ID window, 4 other pockets which one of them is zippered closure and 4 slots for credit cards.

Wallet with 1 bill compartment, pocket for coins and 2 slots for credit cards.

Key holder with zippered closure. It has handle with snap outside.

width: 175 mm

height: 105 mm