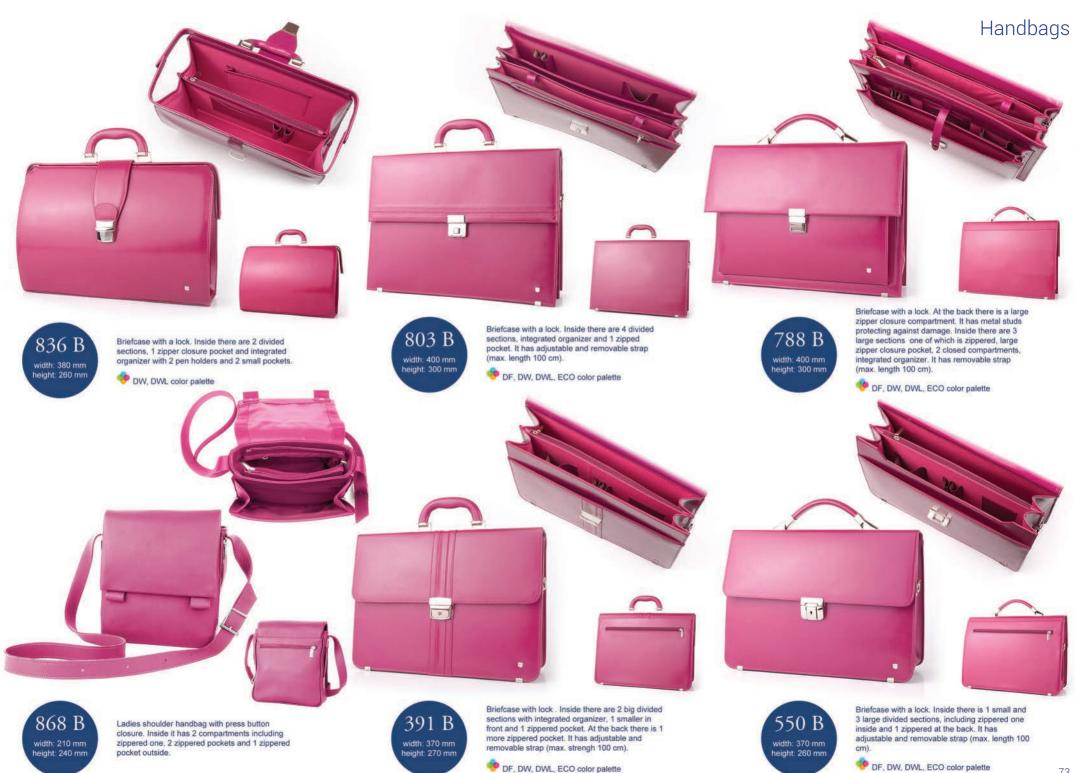

DF, DW, DWL, ECO color palette

809 B width: 430 mm height: 345 mm

organizer for mobile phone and a pocket for small items. It has adjustable and removable strap (max. length 100 cm).

OF, DW, DWL, ECO color palette

pockket outside.

width: 410 mm height: 320 mm

mobile phone holders. Moreover there is 1 zipped

Briefcase with a lock. At the back there is a zipper closure compartment. Inside there are 4 compartments including zipped one, 3 pen holders, 2 business cards slots and calculator pocket.

OF, DW, DWL, ECO color palette

Briefcase with a secure lock and metal studs protecting the suitcase bottom against damage. Inside there are 3 divided sections, 2 large zipper closure pockets. Moreover there is integrated organizer. It has adjustable and removable strap (max. length 100cm).

DF, DW, DWL, ECO color palette

Briefcase with a big studs protecting the suitcase bottom against damage. Inside there is 1 large compartment with an integrated organizer and 1 separate pocket for documents.

DF, DW, DWL, ECO color palette

Briefcase with a secure lock and big studs protecting the suitcase bottom against damage. Inside there are 4 divided sections and integrated organizer. Moreover it has 1 big pocket in front and 2 other on each side.