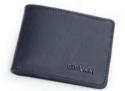

### AL Collection

AL-272

width: 190 mm

height: 100 mm

Wallet with snap closure. Inside it has 3 compartments for bills, 2 zippered pockets, 2 other pockets, 12 slots for cards and 1 ID window. Each wallet with metal logo Giovani.