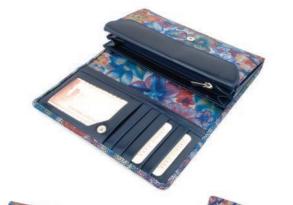

### Flower & Butterfly

window. Coin pocket with snap.

004D

width: 100 mm height: 80 mm

Wallet made of Italian leather with fashionable leather motif of butterflies. It has 1 bill compartment and external pocket for coins with snap closure. Besides it has also 2 pockets, 7 slots for credit cards and 1 ID window.

width: 165 mm height: 95 mm

172D width: 185 mm height: 100 mm

Wallet made of fashionable leather motif of butterflies with zipper closure. It has 4 bill compartments, 1 zippered pocket and 12 slots for credit cards.

Wallet made of leather with a floral motif. It has 1 large bill compartment, 4 other pockets and 17 slots for credit cards.

B-842 width: 240 mm height: 120 mm

The classic clutch bag made of fashionable leather motif of butterflies with magnes closure. It has 1 big compartment inside.