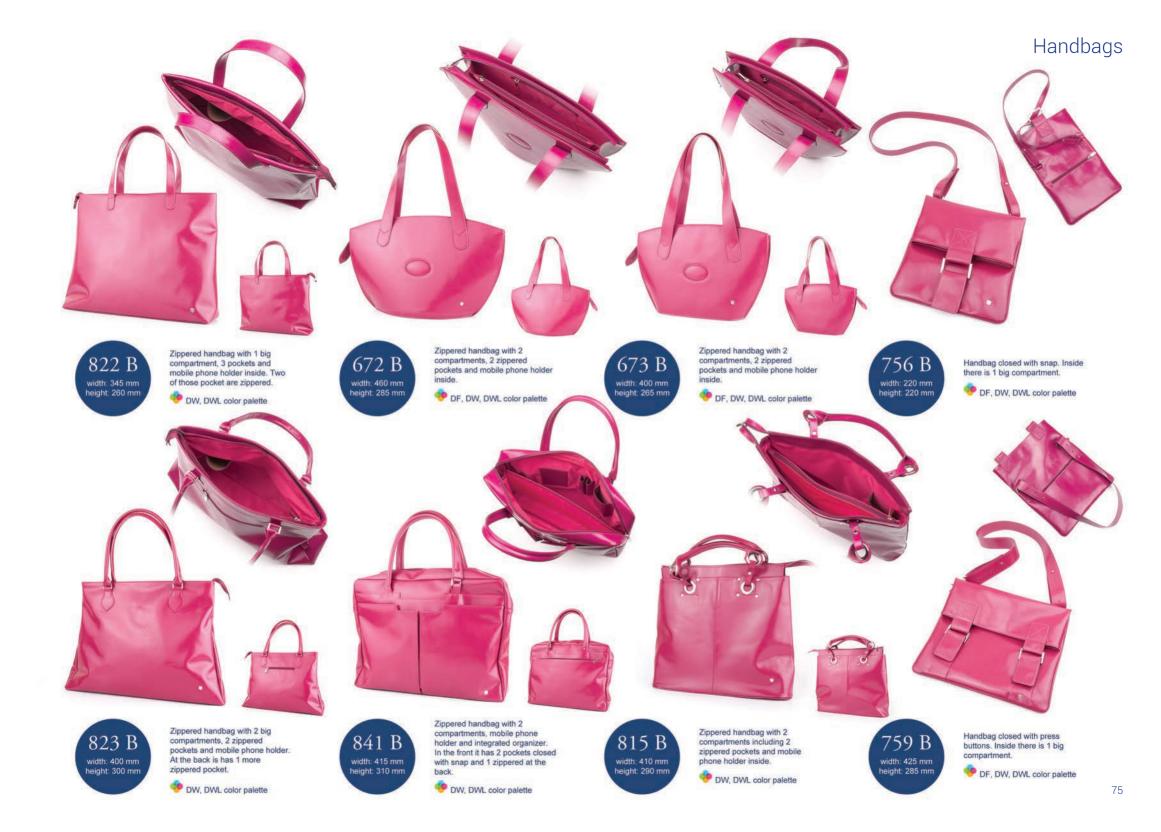

suitcase bottom against damage. Inside there are 4 divided sections and integrated organizer. Moreover it has 1 big pocket in front and 2 other on each side.

DF, DW, DWL, ECO color palette

829 B

width: 440 mm height: 350 mm

69

## Briefcases















One compartment briefcase. It is made from natural leather. Outside it has 3 zippered pocket in front and pocket with snap closure. Besides it has 1 pocket for document, place for phone, 3 holders for pen and 2 slots for cards. Moreover there are zippered pocket at the back. It also has adjustable and removable belt (length: 1.60 m).



The handbag with magnetic closure. It has 1 large compartment and 2 smaller pocket which one of them is zippered closure. It also has 1 pocket with magnetic closure on outside.



### HANDBAGS











## PORTFOLIOS





### Portfolios





















### CALENDARS













### Leather With Swarovski







# PAOLO BANTACCI

### Paolo Bantacci



### Paolo Bantacci



### Paolo Bantacci





PB-851 width: 380 mm height: 310 mm The handbag with zippered closure. Inside it has 1 big compartment,2 smaller pockets and 1 pocket with zipper closure. It has also removable and adjustable strap.







The handbag with magnetic closure. Inside it has 1 large compartment and 2 smaller pockets which one of them is zippered closure.





The handbag with 1 big compartment inside.





The handbag with adjustable shoulder belt with zipper closure. Inside it has 1 compartment and 2 zippered pockets. It also has 2 zippered pockets outside.







### HISTORY

The passion of creation beauti