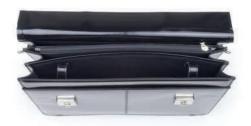

867 B width: 400 mm height: 310 mm Briefcase with a lock. It has 5 compartments including 1 zippered, 1 other pocket, mobile phone holder and 3 pen holders. It also has compartment and big zippered pocket outside. Besides it has possibility to set system trolley.