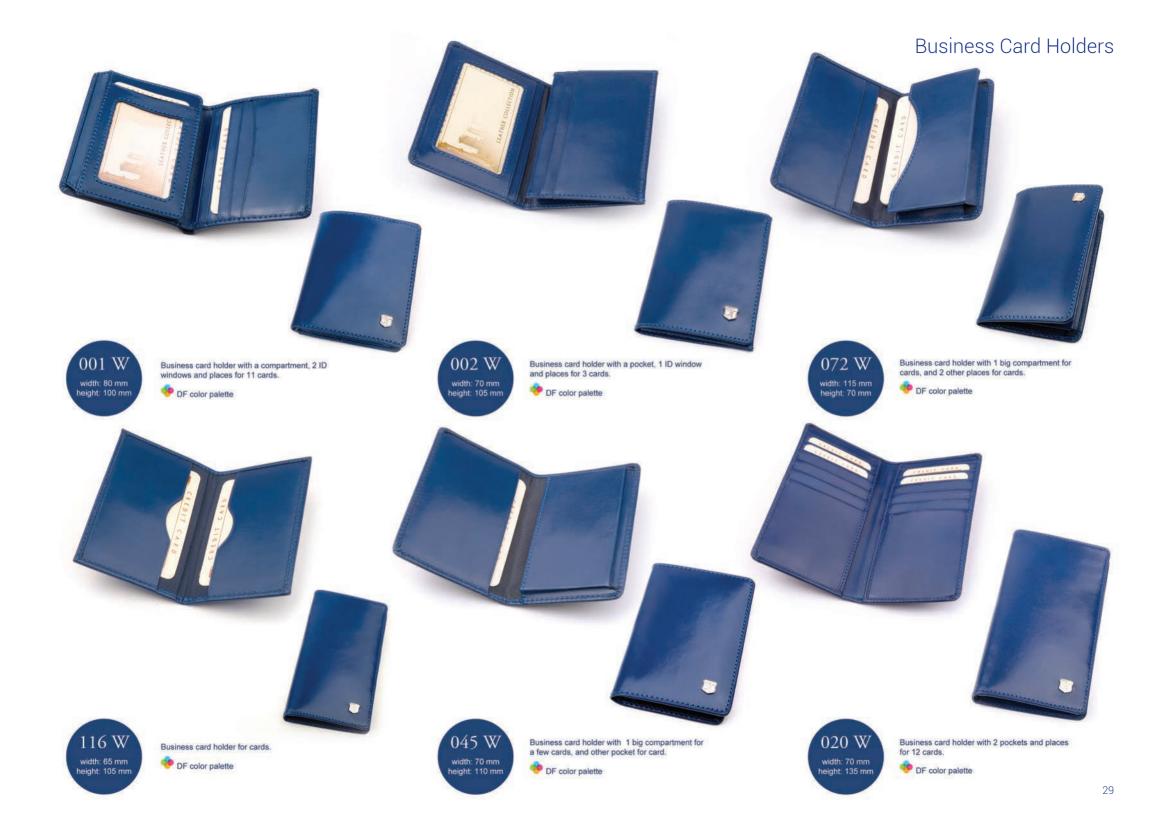

M width: 95 mm height: 125 mm





Men Wallets

001 M width: 100 mm height: 125 mm 

Wallet with 2 bill compartments, 3 pockets, 2 ID windows and places for 10 cards.

OF color palette



069 M width: 115 mm height: 130 mm

Wallet with 2 bill compartments, 6 pockets, 1 ID windows and places for 7 cards. It also has removable credit cards holder.

🤨 DF color palette



Wallet with 2 bill compartments, 2 pockets, 2 ID windows and places for 4 cards.

DF color palette

109 M

width: 100 mm height: 125 mm



097 M width: 100 mm height: 125 mm

Wallet with 2 bill compartments, 3 pockets, 2 ID windows and places for 3 cards.

OF color palette







Wallet with 1 bill compartment, 6 pockets, 1 ID windows and places for 10 cards.

🧐 DF color palette



DF color palette

25

OF color palette











### **Business Card Holders**













## ACCESSORIES





























Leather case for glasses closed with snap. PF, DW, DWL color palette



Leather case for glasses closed with snap. PF, DW, DWL color palette

width: 175 mm height: 75 mm

059 E

Eyepatch. 🧇 DF, DW, DWL color palette



223 E

width: 70 mm height: 120 mm





Mobile phone holder. 🤣 DF, DW, DWL color palette

028 E width: 60 mm height: 110 mm

Mobile phone holder closed with a flap. OF, DW, DWL color palette

150 E width: 65 mm height: 85 mm

Pouch for money or small items.

DF, DW, DWL color palette

114 W Lipsticks holder with small mirror inside. width: 95 mm height: 70 mm 👎 DF, DW, DWL color palette

48







## KEY HOLDERS

## Key Holders





## BELTS





# NEW PRODUCTS

## New Products