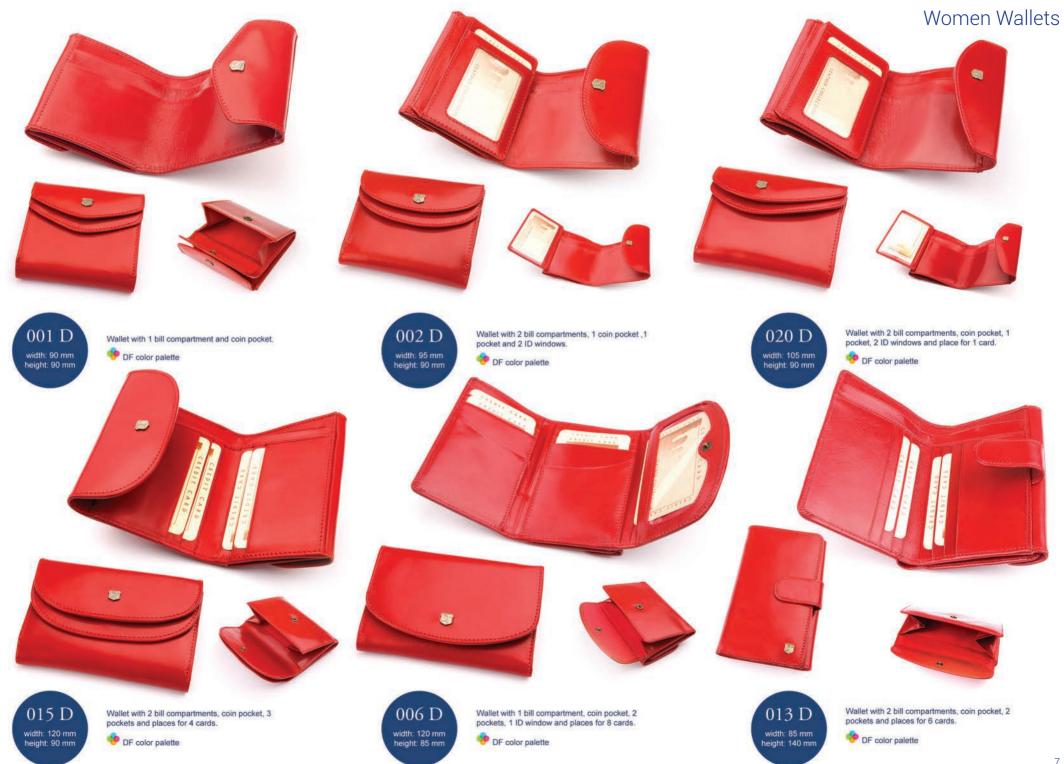

1 |
| DV Collection          | 115 |
| SV Collection          | 119 |
| CE Collection          | 123 |
| GR Collection          | 127 |
| AL Collection          | 131 |
| PA Collection          | 135 |
| Bags Collection        | 139 |
| Mio Gusto              | 143 |

### Packaging

We have many box sizes to meet Your requirements.

Standard

Paolo Bantacci

Giovani















130 x 105 mm

165 x 140 mm

170 x 105 mm

135 x 120 x 40 mm

185 x 120 x 40 mm

195 x 130 x 60 mm





275 x 155 mm







255 x 130 x 60 mm



210 x 75 mm



440 x 315 x 140 mm



185 x 120 x 40 mm

210 x 120 x 40 mm

and a few more...

365 x 280 mm



405 x 305 mm









290 x 130 x 50 mm



### Color Palettes

All our products can be made from any of these colors.





## WOMEN WALLETS

### Women Wallets















# FLOWER & BUTTERFLY

### Flower & Butterfly





window. Coin pocket with snap.





004D

width: 100 mm height: 80 mm



Wallet made of Italian leather with fashionable leather motif of butterflies. It has 1 bill compartment and external pocket for coins with snap closure. Besides it has also 2 pockets, 7 slots for credit cards and 1 ID window.



width: 165 mm height: 95 mm





172D width: 185 mm height: 100 mm

Wallet made of fashionable leather motif of butterflies with zipper closure. It has 4 bill compartments, 1 zippered pocket and 12 slots for credit cards.







Wallet made of leather with a floral motif. It has 1 large bill compartment, 4 other pockets and 17 slots for credit cards.



B-842 width: 240 mm height: 120 mm



The classic clutch bag made of fashionable