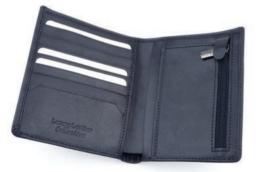

### Men Wallets

Wallet with 1 bill compartment, 2 pockets, 1 zippered pocket, 2 ID windows and places for 6 cards.

DF color palette

012 M width: 95 mm height: 125 mm

**N** 

Wallet with 2 bill compartments, 2 pockets, 1 zippered pocket, 3 ID windows and places for 9 cards.

PF color palette

019 M width: 100 mm height: 140 mm 

134 M width: 95 mm height: 125 mm

Men Wallets

001 M width: 100 mm height: 125 mm 

Wallet with 2 bill compartments, 3 pockets, 2 ID windows and places for 10 cards.

OF color palette

069 M width: 115 mm height: 130 mm

Wallet with 2 bill compartments, 6 pockets, 1 ID windows and places for 7 cards. It also has removable credit cards holder.

🤨 DF color palette

Wallet with 2 bill compartments, 2 pockets, 2 ID windows and places for 4 cards.

DF color palette

109 M

width: 100 mm height: 125 mm

097 M width: 100 mm height: 125 mm

Wallet with 2 bill compartments, 3 pockets, 2 ID windows and places for 3 cards.

OF color palette

Wallet with 1 bill compartment, 6 pockets, 1 ID windows and places for 10 cards.