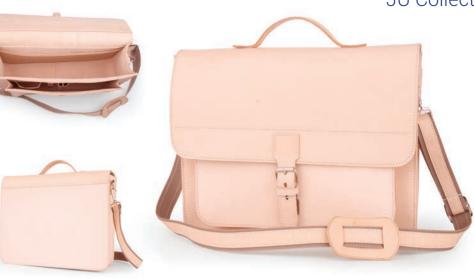

## JU Collection

B-900 width: 250 mm height: 270 mm

The backpack is made of high quality Russian leather, it has one large main compartment and two smaller from the front of the backpack to the little things.

The bag is made of high quality Russian leather. It has one large partition, and one smaller pocket in which there are holders for pens and mobile phone.

The bag is made of high quality Russia leather. It has two main chambers, where one can find holders for pens, phone and two card slots. In front of the bag there are two more pockets for small items, all zip strips. On the back the entire length is a zippered pocket.