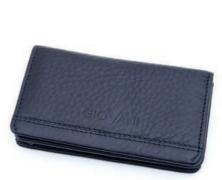

t for ladies which is made from natural leather. It is very functional wallet with zippered closure. It has 4 Granatowy, Czerwony, Beżowy, Szary, Czarny, Fioletowy

Large wallet made of leather GR.Inside two compartments for notes, two pockets and fourteen places for credit cards.Pocket for coins is zipper.

**GR** Collection

C

G



Elegancki portfel damski wykonany z naturalnej skóry licowej z zapięciem na zatrzask. Posiada 4 przegrody na banknoty, kieszeń na bilon zapinaną na suwak. Ponadto ma 2 okna ID, 16 miejsc na karty oraz 2 kieszenie uniwersalne.

Exclusive wallet for ladies with snap closure which is made from highest quality of natural leather. Inside it has 4 compartments for notes, zippered coin pocket. Besides it has 2 ID windows, 16 places for cards and 2 other pockets.





0



R072 120 x 70 mm / Blue, Red, Beige, Grey, Black, Violet Granatowy, Czerwony, Beżowy, Szary, Czarny, Fioletowy

Elegancki i uniwersalny wizytownik na wizytówki własne wykonany z naturalnej skóry licowej z magnetycznym zapięciem. Posiada 1 dużą przegrodę oraz 2 małe kieszenie.

Elegant and unisex business card holder which is made from natural leather and magnetic closure. It has one large compartment and 2 small pockets.



### GR 315 190 x 105 mm / Blue, Red, Beige, Grey, Black, Violet Granatowy, Czerwony, Beżowy, Szary, Czarny, Fioletowy

Elegancki portfel damski wykonany z naturalnej skóry licowej z zapięciem na zatrzask. Wewnątrz posiada 1 dużą przegrodę na banknoty, która jest zapinana na zatrzask. Ma również 10 miejsc na karty, 1 okno ID oraz 3 inne kieszenie uniwersalne. Pona