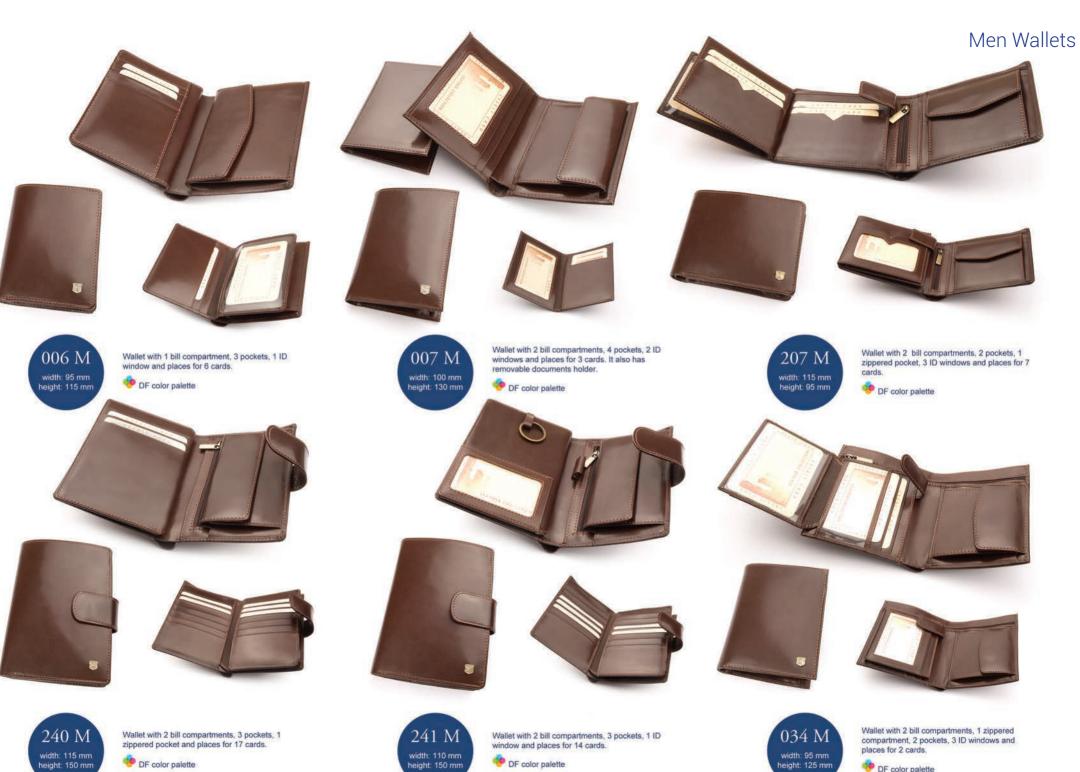

### Men Wallets

### Men Wallets

Wallet with 1 bill compartment, 2 pockets, 1 zippered pocket, 2 ID windows and places for 6 cards.

DF color palette

012 M width: 95 mm height: 125 mm

**N** 

Wallet with 2 bill compartments, 2 pockets, 1 zippered pocket, 3 ID windows and places for 9 cards.

PF color palette

019 M width: 100 mm height: 140 mm 

134 M width: 95 mm height: 125 mm

Men Wallets

001 M width: 100 mm height: 125 mm 

Wallet with 2 bill compartments, 3 pockets, 2 ID windows and places for 10 cards.

OF color palette

069 M width: 115 mm height: 130 mm

Wallet with 2 bill compartments, 6 pockets, 1 ID windows and places for 7 cards. It also has removable credit cards holder.

🤨 DF color palette

Wallet with 2 bill compartments, 2 pockets, 2 ID windows and places for 4 cards.

DF color palette

109 M

width: 100 mm height: 125 mm

097 M width: 100 mm height: 125 mm

Wallet with 2 bill compartments, 3 pockets, 2 ID windows and places for 3 cards.

OF color palette

Wallet with 1 bill compartment, 6 pockets, 1 ID windows and places for 10 cards.