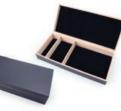

### Packaging

We have many box sizes to meet Your requirements.

Standard

Paolo Bantacci

Giovani

130 x 105 mm

165 x 140 mm

170 x 105 mm

135 x 120 x 40 mm

185 x 120 x 40 mm

195 x 130 x 60 mm

275 x 155 mm

255 x 130 x 60 mm

210 x 75 mm

440 x 315 x 140 mm

185 x 120 x 40 mm

210 x 120 x 40 mm

and a few more...

365 x 280 mm

405 x 305 mm

290 x 130 x 50 mm