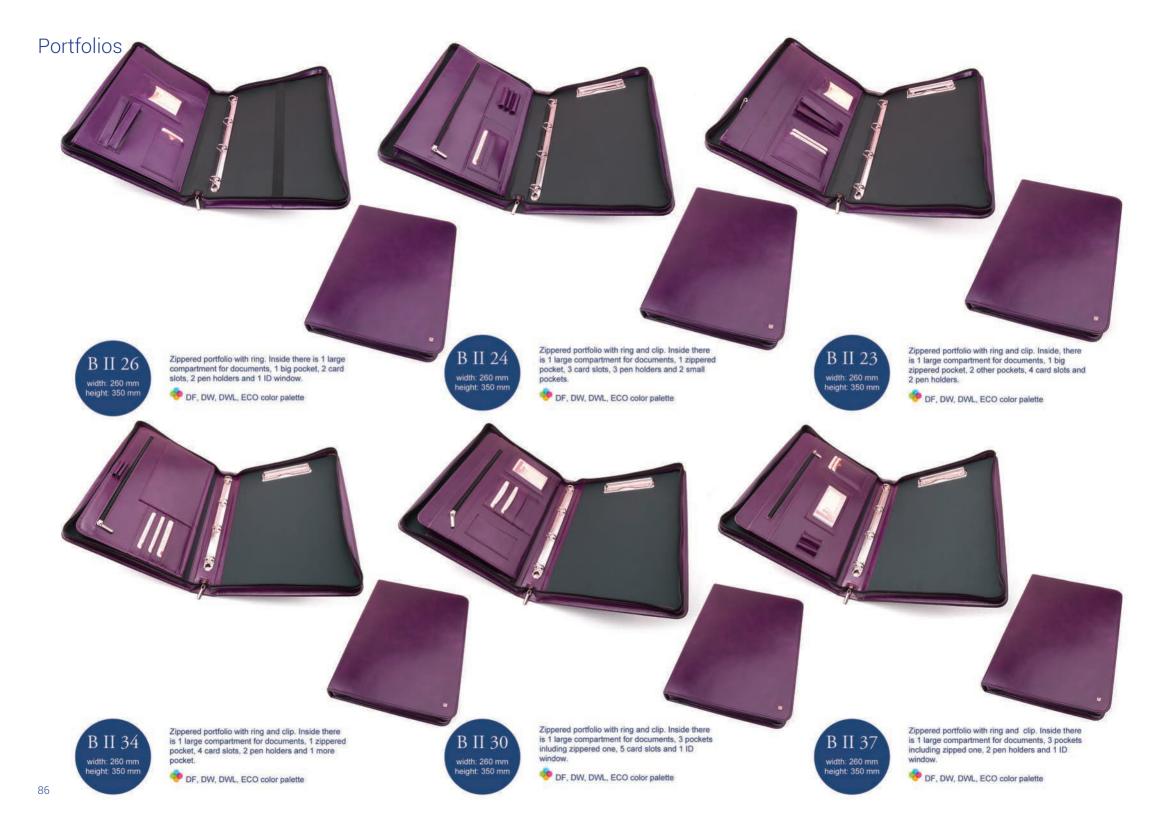

divided sections and integrated organizer. Moreover it has 1 big pocket in front and 2 other on each side.

DF, DW, DWL, ECO color palette

829 B

width: 440 mm height: 350 mm

69

## Briefcases















One compartment briefcase. It is made from natural leather. Outside it has 3 zippered pocket in front and pocket with snap closure. Besides it has 1 pocket for document, place for phone, 3 holders for pen and 2 slots for cards. Moreover there are zippered pocket at the back. It also has adjustable and removable belt (length: 1.60 m).



The handbag with magnetic closure. It has 1 large compartment and 2 smaller pocket which one of them is zippered closure. It also has 1 pocket with magnetic closure on outside.



### HANDBAGS











## PORTFOLIOS





### Portfolios





















### CALENDARS













### Leather With Swarovski







# PAOLO BANTACCI

### Paolo Bantacci



### Paolo Bantacci



### Paolo Bantacci





PB-851 width: 380 mm height: 310 mm The handbag with zippered closure. Inside it has 1 big compartment,2 smaller pockets and 1 pocket with zipper closure. It has also removable and adjustable strap.







The handbag with magnetic closure. Inside it has 1 large compartment and 2 smaller pockets which one of them is zippered closure.





The handbag with 1 big compartment inside.





The handbag with adjustable shoulder belt with zipper closure. Inside it has 1 compartment and 2 zippered pockets. It also has 2 zippered pockets outside.







### HISTORY

The passion of creation beautiful, inimitable things, with their own exceptional