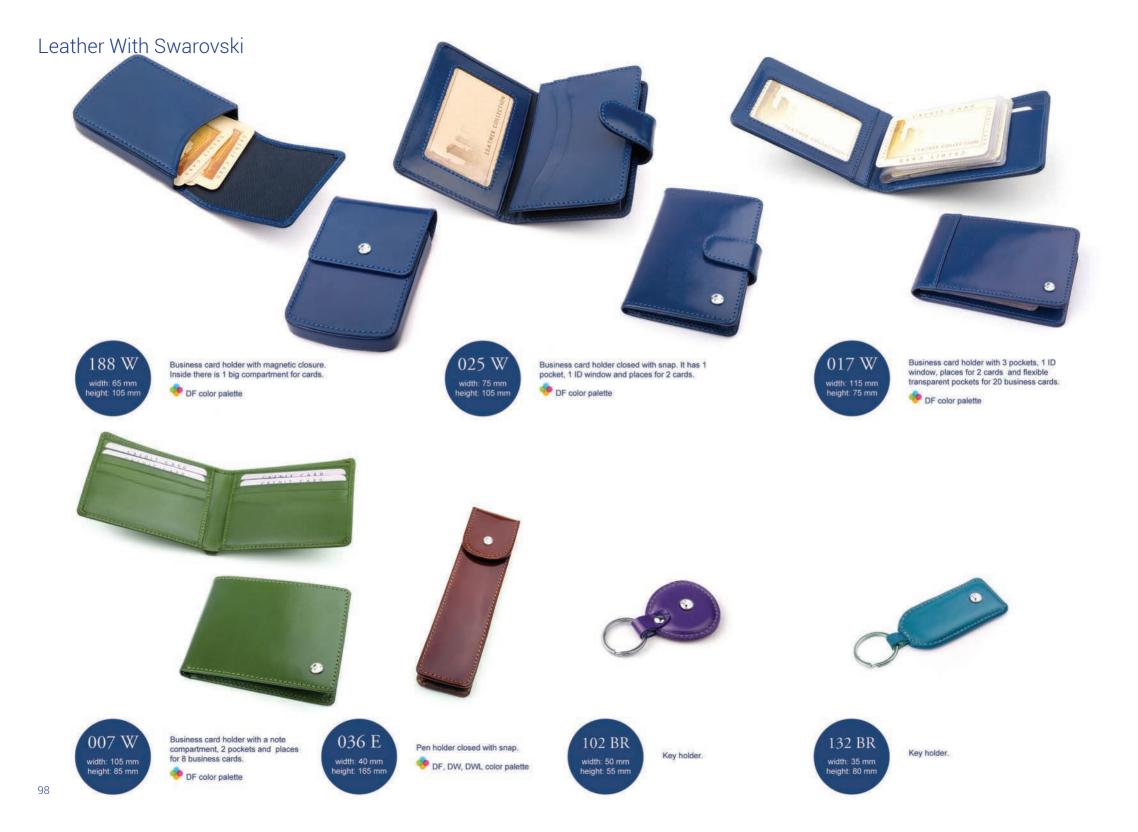

pocket in front and 2 other on each side.

DF, DW, DWL, ECO color palette

829 B

width: 440 mm height: 350 mm

69

## Briefcases















One compartment briefcase. It is made from natural leather. Outside it has 3 zippered pocket in front and pocket with snap closure. Besides it has 1 pocket for document, place for phone, 3 holders for pen and 2 slots for cards. Moreover there are zippered pocket at the back. It also has adjustable and removable belt (length: 1.60 m).



The handbag with magnetic closure. It has 1 large compartment and 2 smaller pocket which one of them is zippered closure. It also has 1 pocket with magnetic closure on outside.



### HANDBAGS











## PORTFOLIOS





### Portfolios





















### CALENDARS













### Leather With Swarovski







# PAOLO BANTACCI

### Paolo Bantacci



### Paolo Bantacci



### Paolo Bantacci





PB-851 width: 380 mm height: 310 mm The handbag with zippered closure. Inside it has 1 big compartment,2 smaller pockets and 1 pocket with zipper closure. It has also removable and adjustable strap.







The handbag with magnetic closure. Inside it has 1 large compartment and 2 smaller pockets which one of them is zippered closure.





The handbag with 1 big compartment inside.





The handbag with adjustable shoulder belt with zipper closure. Inside it has 1 compartment and 2 zippered pockets. It also has 2 zippered pockets outside.







### HISTORY

The passion of creation beautiful, inimitable things, with their own exceptional character, has led us to the southern Italy. There, among hundred