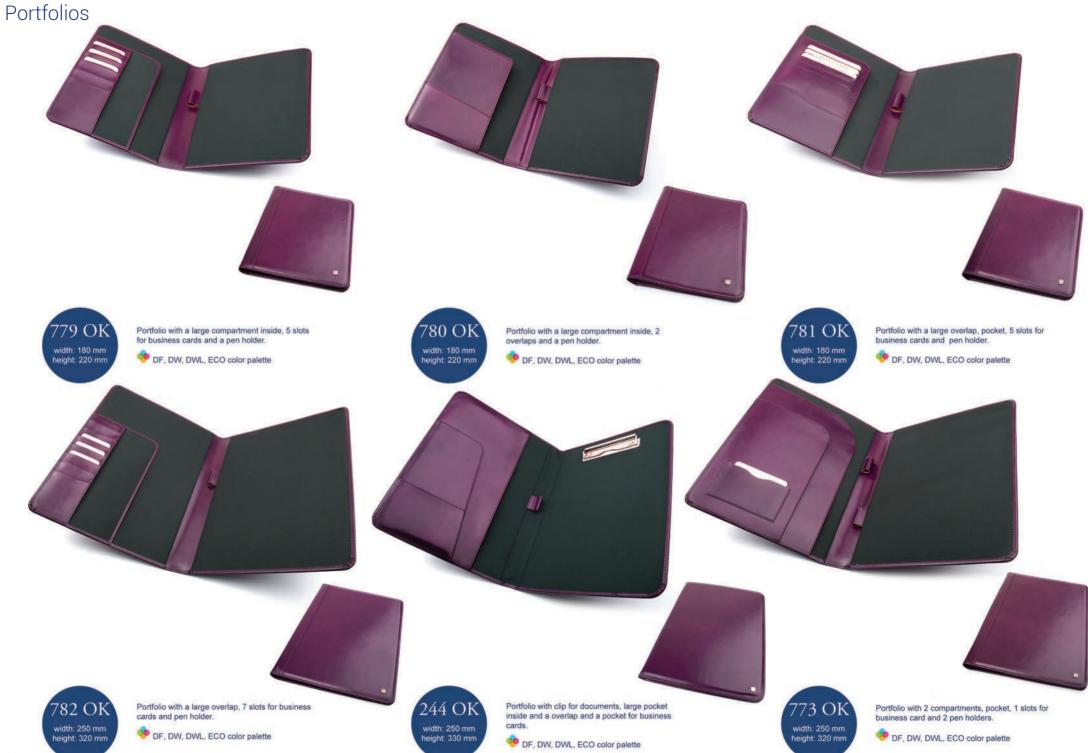

e 4 divided sections and integrated organizer. Moreover it has 1 big pocket in front and 2 other on each side.

DF, DW, DWL, ECO color palette

829 B

width: 440 mm height: 350 mm

69

## Briefcases















One compartment briefcase. It is made from natural leather. Outside it has 3 zippered pocket in front and pocket with snap closure. Besides it has 1 pocket for document, place for phone, 3 holders for pen and 2 slots for cards. Moreover there are zippered pocket at the back. It also has adjustable and removable belt (length: 1.60 m).



The handbag with magnetic closure. It has 1 large compartment and 2 smaller pocket which one of them is zippered closure. It also has 1 pocket with magnetic closure on outside.



### HANDBAGS











## PORTFOLIOS





### Portfolios





















### CALENDARS













### Leather With Swarovski







# PAOLO BANTACCI

### Paolo Bantacci



### Paolo Bantacci



### Paolo Bantacci





PB-851 width: 380 mm height: 310 mm The handbag with zippered closure. Inside it has 1 big compartment,2 smaller pockets and 1 pocket with zipper closure. It has also removable and adjustable strap.







The handbag with magnetic closure. Inside it has 1 large compartment and 2 smaller pockets which one of them is zippered closure.





The handbag with 1 big compartment inside.





The handbag with adjustable shoulder belt with zipper closure. Inside it has 1 compartment and 2 zippered pockets. It also has 2 zippered pockets outside.







### HISTORY

The passion of creation beautiful, inimitable things, with their own exceptio