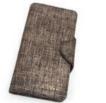

height: 95 mm

Wallet with snap closure. Inside it has 3 compartments for bills, 1 coin zippered pocket , 6 other pockets, 6 slots for cards and 1 ID window. Each wallet with metal logo Giovani.

AL-314 width: 95 mm height: 180 mm Wallet with snap closure. Inside it has 4 large compartments for bills, coin pocket with snap closure, 16 slots for cards, 2 ID windows and 4 other pockets. Each wallet with metal logo Giovani.