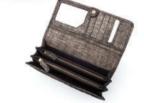

## MEN WALLETS

### Men Wallets

### Men Wallets

Wallet with 1 bill compartment, 2 pockets, 1 zippered pocket, 2 ID windows and places for 6 cards.

DF color palette

012 M width: 95 mm height: 125 mm

**N** 

Wallet with 2 bill compartments, 2 pockets, 1 zippered pocket, 3 ID windows and places for 9 cards.