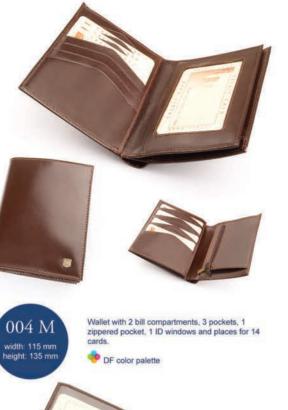

PF color palette

019 M width: 100 mm height: 140 mm 

134 M width: 95 mm height: 125 mm

Men Wallets

001 M width: 100 mm height: 125 mm 

Wallet with 2 bill compartments, 3 pockets, 2 ID windows and places for 10 cards.

OF color palette

069 M width: 115 mm height: 130 mm

Wallet with 2 bill compartments, 6 pockets, 1 ID windows and places for 7 cards. It also has removable credit cards holder.

🤨 DF color palette

Wallet with 2 bill compartments, 2 pockets, 2 ID windows and places for 4 cards.