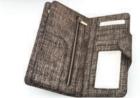

height: 95 mm

Wallet with snap closure. Inside it has 3 compartments for bills, 1 coin zippered pocket , 6 other pockets, 6 slots for cards and 1 ID window. Each wallet with metal logo Giovani.

AL-314 width: 95 mm height: 180 mm Wallet with snap closure. Inside it has 4 large compartments for bills, coin pocket with snap closure, 16 slots for cards, 2 ID windows and 4 other pockets. Each wallet with metal logo Giovani.