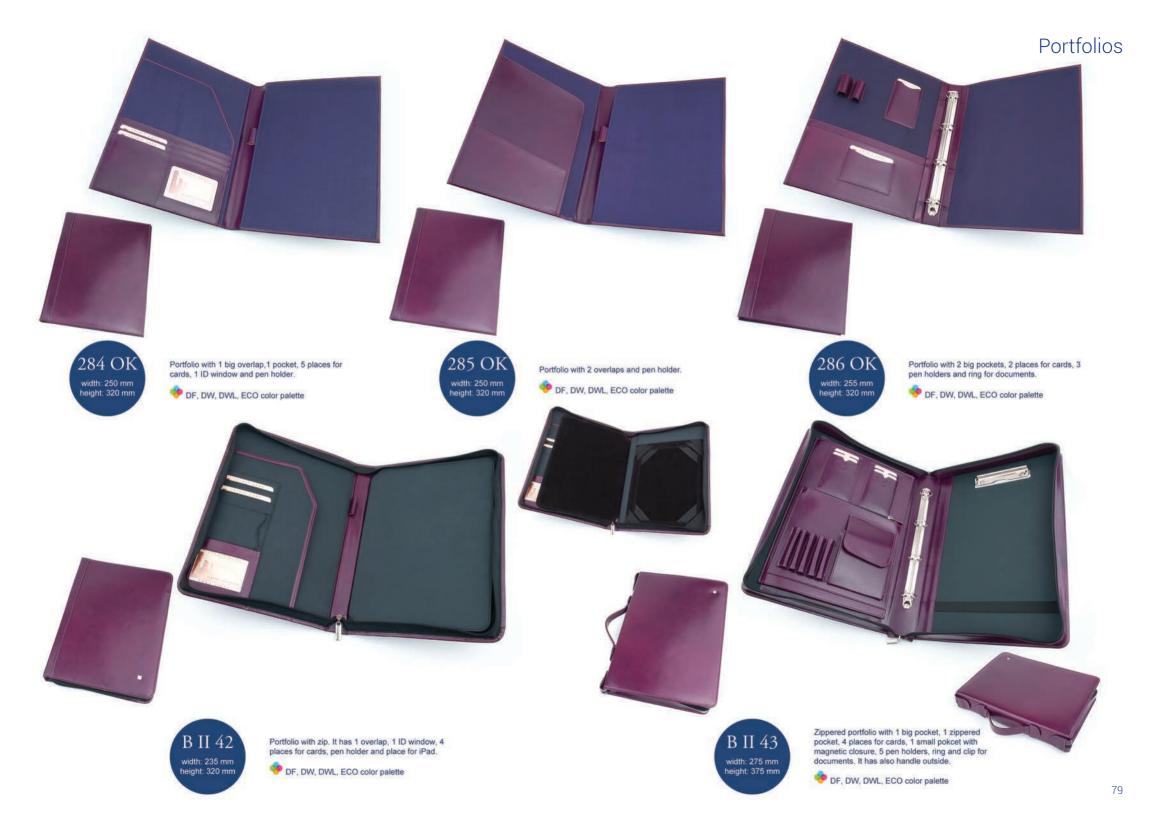

st damage. Inside there are 4 divided sections and integrated organizer. Moreover it has 1 big pocket in front and 2 other on each side.

DF, DW, DWL, ECO color palette

829 B

width: 440 mm height: 350 mm

69

## Briefcases















One compartment briefcase. It is made from natural leather. Outside it has 3 zippered pocket in front and pocket with snap closure. Besides it has 1 pocket for document, place for phone, 3 holders for pen and 2 slots for cards. Moreover there are zippered pocket at the back. It also has adjustable and removable belt (length: 1.60 m).



The handbag with magnetic closure. It has 1 large compartment and 2 smaller pocket which one of them is zippered closure. It also has 1 pocket with magnetic closure on outside.



### HANDBAGS











## PORTFOLIOS





### Portfolios





















### CALENDARS













### Leather With Swarovski







# PAOLO BANTACCI

### Paolo Bantacci



### Paolo Bantacci



### Paolo Bantacci





PB-851 width: 380 mm height: 310 mm The handbag with zippered closure. Inside it has 1 big compartment,2 smaller pockets and 1 pocket with zipper closure. It has also removable and adjustable strap.







The handbag with magnetic closure. Inside it has 1 large compartment and 2 smaller pockets which one of them is zippered closure.





The handbag with 1 big compartment inside.





The handbag with adjustable shoulder belt with zipper closure. Inside it has 1 compartment and 2 zippered pockets. It also has 2 zippered pockets outside.







### HISTORY

The passion of creation beautiful, inimitable thing