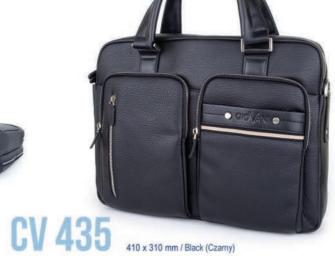

## CV 648 410 x 310 mm / Black (Czarny)

Teczka dla kobiet wykonana ze skóry naturalnej. Posiada przegrodę na dokumenty na suwak, kieszeń na zatrzask, miejsce na telefon, 2 uchwyty na długopis i 2 na karty. Poza tym na zewnątrz z przodu i z tyłu ma dużą kieszeń na suwak. Posiada również regulowany i odpinany pasek na ramię (dł. 1.60 m).

One compartment briefcase for ladies. It is made from natural leather. Inside it has zippered compartment, pocket with snap closure, place for phone, 2 holders for pen and 2 slots for cards. Moreover there are 2 zippered pockets – one in front and second one at the back. It also has adjustable and removable belt (length: 1.60 m).