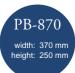

### Paolo Bantacci

PB-851 width: 380 mm height: 310 mm The handbag with zippered closure. Inside it has 1 big compartment,2 smaller pockets and 1 pocket with zipper closure. It has also removable and adjustable strap.

The handbag with magnetic closure. Inside it has 1 large compartment and 2 smaller pockets which one of them is zippered closure.

The handbag with 1 big compartment inside.

The handbag with adjustable shoulder belt with zipper closure. Inside it has 1 compartment and 2 zippered pockets. It also has 2 zippered pockets outside.