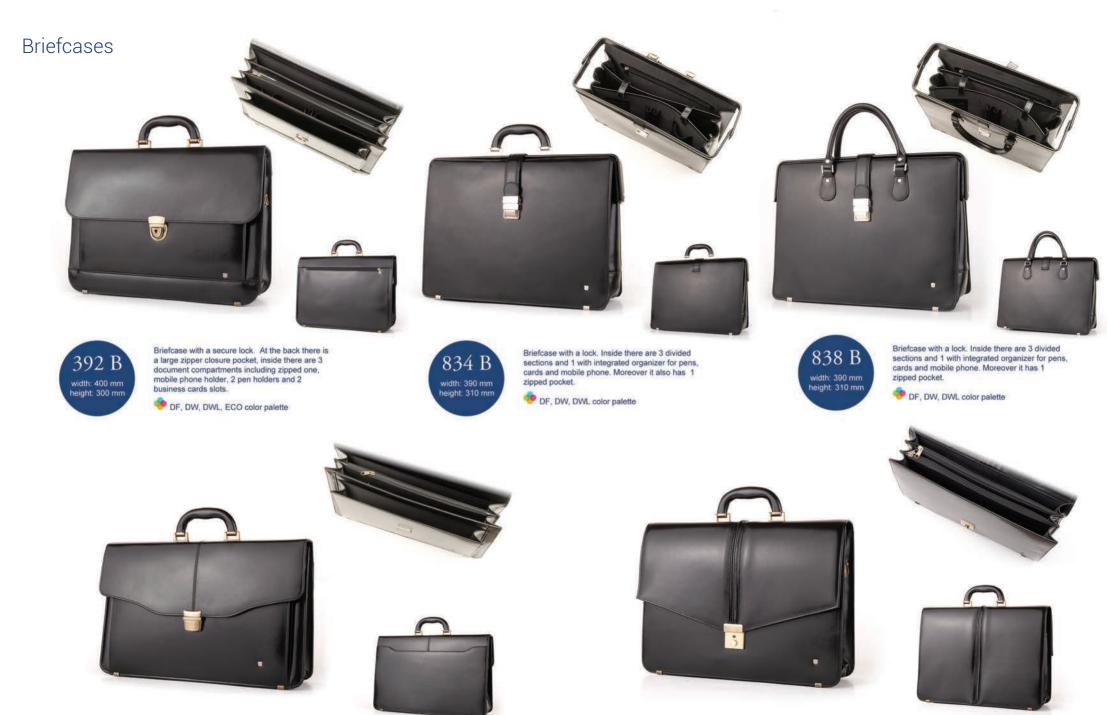

OF, DW, DWL, ECO color palette

Briefcase with a secure lock and metal studs protecting the suitcase bottom against damage. Inside there are 3 divided sections, 2 large zipper closure pockets. Moreover there is integrated organizer. It has adjustable and removable strap (max. length 100cm).

DF, DW, DWL, ECO color palette

Briefcase with a big studs protecting the suitcase bottom against damage. Inside there is 1 large compartment with an integrated organizer and 1 separate pocket for documents.

DF, DW, DWL, ECO color palette

Briefcase with a secure lock and big studs protecting the suitcase bottom against damage. Inside there are 4 divided sections and integrated organizer. Moreover it has 1 big pocket in front and 2 other on each side.

DF, DW, DWL, ECO color palette

829 B

width: 440 mm height: 350 mm

69