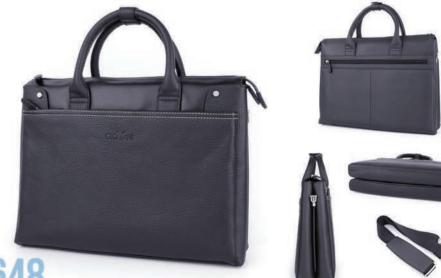

ockets. Moreover there are 2 zippered pockets - one in front and second one at the back. It also has adjustable and removable belt (length: 1.60 m).





Teczka wykonana ze skóry naturalnej. Posiada kieszeń na dokumenty, miejsce na telefon, 3 uchwyty na długopis i 2 miejsca na karty. Poza tym na zewnątrz z przodu ma 3 kieszenie na suwak i 1 małą na zatrzask oraz dużą kieszeń na suwak z tyłu. Posiada również regulowany i odpinany pasek na ramię (dł. 1.60 m).

One compartment briefcase. It is made from natural leather. Outside it has 3 zippered pocket in front and pocket with snap closure. Besides it has 1 pocket for document, place for phone, 3 holders for pen and 2 slots for cards. Moreover there are zippered pocket at the back. It also has adjustable and removable belt (length: 1.60 m).



## CV 648 410 x 310 mm / Black (Czarny)

Teczka dla kobiet wykonana ze skóry naturalnej. Posiada przegrodę na dokumenty na suwak, kieszeń na zatrzask, miejsce na telefon, 2 uchwyty na długopis i 2 na karty. Poza tym na zewnątrz z przodu i z tyłu ma dużą kieszeń na suwak. Posiada również regulowany i odpinany pasek na ramię (dł. 1.60 m).

One compartment briefcase for ladies. It is made from natural leather. Inside it has zippered compartment, pocket with snap closure, place for phone, 2 holders for pen and 2 slots for cards. Moreover there are 2 zippered pockets – one in front and second one at the back. It also has adjustable and removable belt (length: 1.60 m).



GR-875 width: 380 mm height: 290 mm

The handbag with magnetic closure. It has 1 large compartment and 2 smaller pocket whi