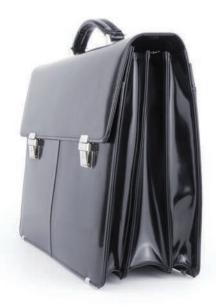

867 B width: 400 mm height: 310 mm Briefcase with a lock. It has 5 compartments including 1 zippered, 1 other pocket, mobile phone holder and 3 pen holders. It also has compartment and big zippered pocket outside. Besides it has possibility to set system trolley.