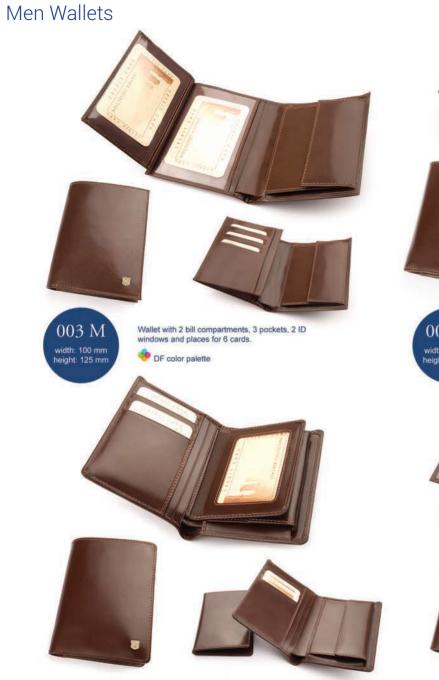

### Men Wallets

Wallet with 1 bill compartment, 2 pockets, 1 zippered pocket, 2 ID windows and places for 6 cards.

DF color palette

012 M width: 95 mm height: 125 mm

**N** 

Wallet with 2 bill compartments, 2 pockets, 1 zippered pocket, 3 ID windows and places for 9 cards.

PF color palette

019 M width: 100 mm height: 140 mm 

134 M width: 95 mm height: 125 mm

Men Wallets

001 M width: 100 mm height: 125 mm 

Wallet with 2 bill compartments, 3 pockets, 2 ID windows and places for 10 cards.