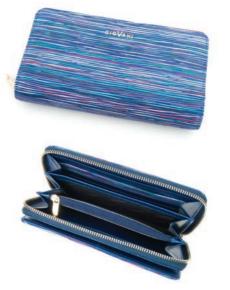

### PA Collection

PA-891

width: 180 mm

height: 110 mm

PA-394

width: 385 mm

height: 305 mm

phone holder.

Women's handbag, made from high quality Italian leather strips. It has two compartments and one zipped pocket and