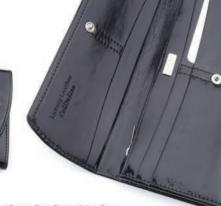

### **CE** Collection

CE-340-D

width: 105 mm

height: 85 mm

CE-300-D width: 185 mm height: 100 mm

Portfel damski wykonany z wysokiej jakości skóry cielęcej, posiada on trzy przegrody na banknoty, trzy kieszonki, dwie kieszonki zapinane na zamek, jedną wewnątrz portfela oraz drugą z zewnątrz z tyłu, jedenaście miejsc na karty, jedno okienko ID oraz kieszonkę na monety zapinaną na bigiel, mieści również dowód rejestracyjny.

Wykonany z wysokiej jakości skóry cielęcej portfel damski, który posiada jedną przegrodę na banknoty, jedną kieszonkę, trzy miejsca na karty oraz kieszonkę na monety zapinaną na zatrzask. Portfel damski wykonany z wysokiej jakości skóry cielęcej. Posiada jedną przegrodę na banknoty, dwie kieszonki, cztery miejsca na karty oraz zapinaną na zamek kieszonkę na monety z przegrodą.