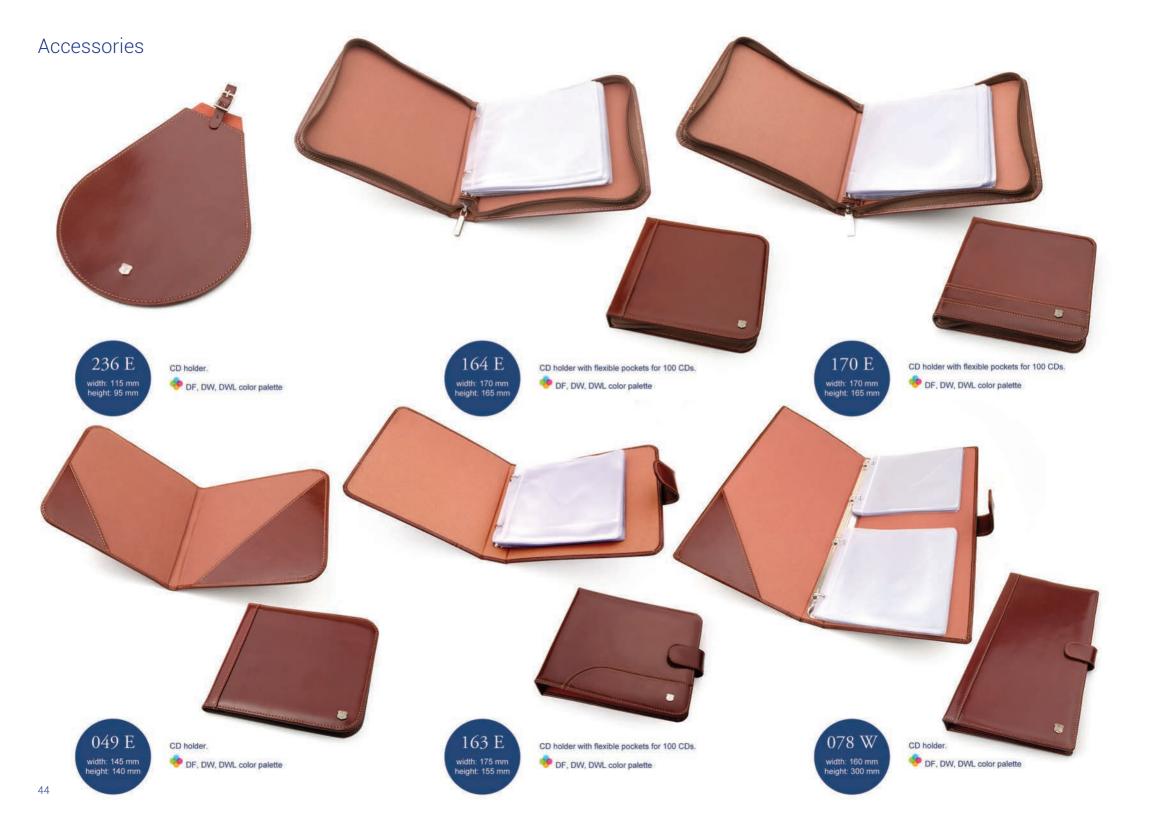

## ACCESSORIES

Leather case for glasses closed with snap. PF, DW, DWL color palette

Leather case for glasses closed with snap. PF, DW, DWL color palette

width: 175 mm height: 75 mm

059 E

Eyepatch. 🧇 DF, DW, DWL color palette

223 E

width: 70 mm height: 120 mm

Mobile phone holder. 🤣 DF, DW, DWL color palette

028 E width: 60 mm height: 110 mm

Mobile phone holder closed with a flap. OF, DW, DWL color palette

150 E width: 65 mm height: 85 mm

Pouch for money or small items.

DF, DW, DWL color palette

114 W Lipsticks holder with small mirror inside. width: 95 mm height: 70 mm 👎 DF, DW, DWL color palette

48