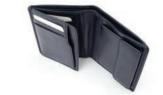

### Men Wallets

### Men Wallets

Wallet with 1 bill compartment, 2 pockets, 1 zippered pocket, 2 ID windows and places for 6 cards.

DF color palette

012 M width: 95 mm height: 125 mm

**N** 

Wallet with 2 bill compartments, 2 pockets, 1 zippered pocket, 3 ID windows and places for 9 cards.