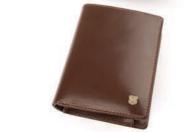

### Men Wallets

Wallet with 1 bill compartment, 2 pockets, 1 zippered pocket, 2 ID windows and places for 6 cards.

DF color palette

012 M width: 95 mm height: 125 mm

**N** 

Wallet with 2 bill compartments, 2 pockets, 1 zippered pocket, 3 ID windows and places for 9 cards.

PF color palette

019 M width: 100 mm height: 140 mm 

134 M width: 95 mm height: 125 mm

Men Wallets

001 M width: 100 mm height: 125 mm 

Wallet with 2 bill compartments, 3 pockets, 2 ID windows and places for 10 cards.