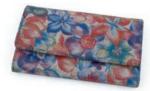

# FLOWER & BUTTERFLY

### Flower & Butterfly

window. Coin pocket with snap.

004D

width: 100 mm height: 80 mm

Wallet made of Italian leather with fashionable leather motif of butterflies. It has 1 bill compartment and external pocket for coins with snap closure. Besides it has also 2 pockets, 7 slots for credit cards and 1 ID window.